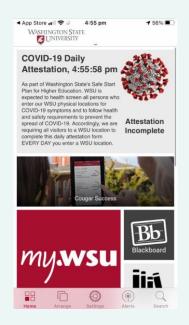

#### **RESULTS**

Increased interactions with students

Encouraged crossdisciplinary collaboration with IT

Enabled a single daily Covid-19 attestation for students and faculty

#### Attestation - COVID-19 Live tile

- $\overline{\Sigma}$  Simplifies and shortens the process
- Displaying current attestation status
- Standardizing the user interface
- Increase app traffic