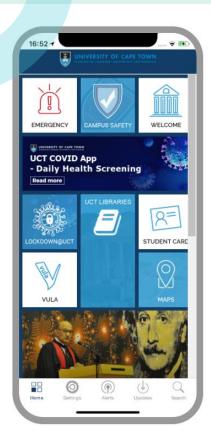

## **App enrichment at University of Cape Town**

## App enrichment at University of Cape Town

Modernize the Student Digital Experience

Improve the student journey

Deliver maximum value via the app

#### **SOLUTION**

Use campusM Product integrations for O365 and Library

New app design

App Emergency and Safety

#### **OUTCOMES**

Out-of-the-box integration with Outlook 365 and Library

App registration Increase by 40% in Q1 2021

#### App enrichment at University of Cape Town

App registration
Increase by 40% in
Q1 2021

The number of registration in Q2 2021 is already double than previous year

> 160,000 Menu click in March 21