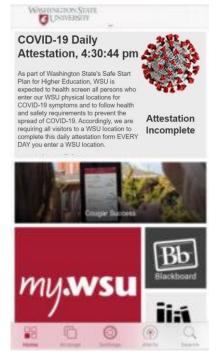

#### Attestation - COVID-19 Live tile

- $\overline{\Sigma}$  Simplifies and shortens the process
- Displaying current attestation status
- Standardizing the user interface
- Increase app traffic

University

Covid-19
Attestation live
tile in a matter
of weeks