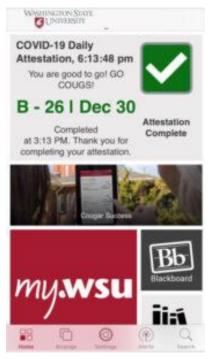

#### Attestation - COVID-19 Live tile

- $\overline{\Sigma}$  Simplifies and shortens the process
- Displaying current attestation status
- Standardizing the user interface
- Increase app traffic

University

Covid-19
Attestation live
tile in a matter
of weeks