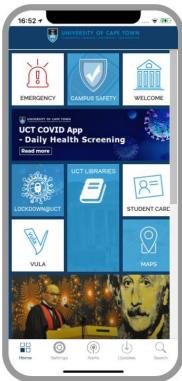

## **App enrichment at University of Cape Town**

## App enrichment at University of Cape Town

Modernize the Student Digital Experience

Improve the student journey

Deliver maximum value via the app

#### **SOLUTION**

Use campusM Product integrations for O365 and Library

New app design

App Emergency and Safety

#### **OUTCOMES**

Out-of-the-box integration with Outlook 365 and Library

App registration Increase by 40% in Q1 2021