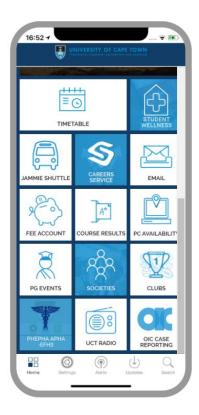

## **App enrichment at University of Cape Town**

## App enrichment at University of Cape Town

Modernize the Student Digital Experience

Improve the student journey

Deliver maximum value via the app

#### **SOLUTION**

Use campusM Product integrations for O365 and Library

New app design

App Emergency and Safety

#### **OUTCOMES**

Out-of-the-box integration with Outlook 365 and Library

App registration Increase by 40% in Q1 2021