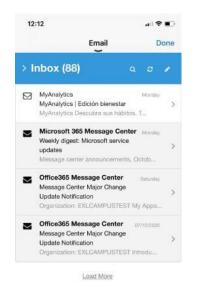

### **Outlook 365 Product Integration**

Send

| <b>C</b> Back        | Email                                                     | Done          |
|----------------------|-----------------------------------------------------------|---------------|
| То                   |                                                           |               |
| * campus1@           | exicampustest.onmicro                                     | osoft.com,my: |
| Cc                   |                                                           |               |
| Subject  * RE: Class | is cancelled                                              |               |
| Message              |                                                           |               |
| To:                  | s1@exicampustest.onm<br>Icampustest.onmicrosof<br>ity.edu |               |
|                      |                                                           | ancel         |