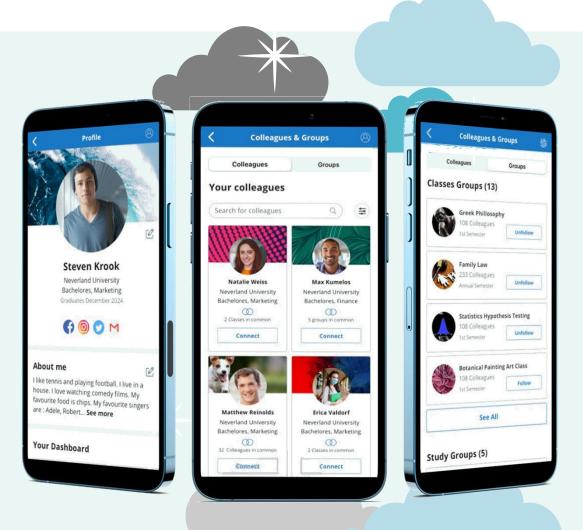

#### campusM Connect – Your Virtual Campus Network

Enable your users to connect and collaborate in a structured and safe environment. Features to include:

- Social Directory enable the moderated curation and exchange of social contacts between students
- Activity Feed to engage students regarding current events and activities
- ✓ **RESEARCH AREA:** in-App Chat and messaging