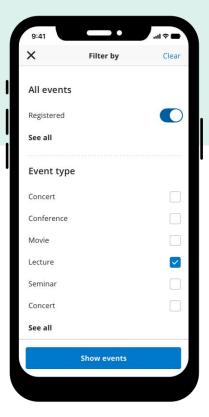

#### **Example Feature: Events**

- Complete overhaul of the user experience to make events more attractive and intuitive to browse and discover
- ✓ Users able to register for events
- ✓ Events reminders
- ✓ Users able to check-in to events
- Administrators able to view delegate lists and event check-ins

## **Example: Events**