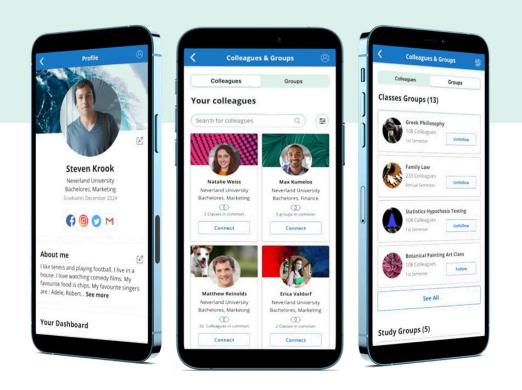

#### campusM Connect – Your Virtual Campus Network

Enable your users to connect and collaborate in a structured and safe environment. Features to include:

- Social Directory enable the moderated curation and exchange of social contacts between students
- Activity Feed to engage students regarding current events and activities
- ✓ **RESEARCH AREA:** in-App Chat and messaging