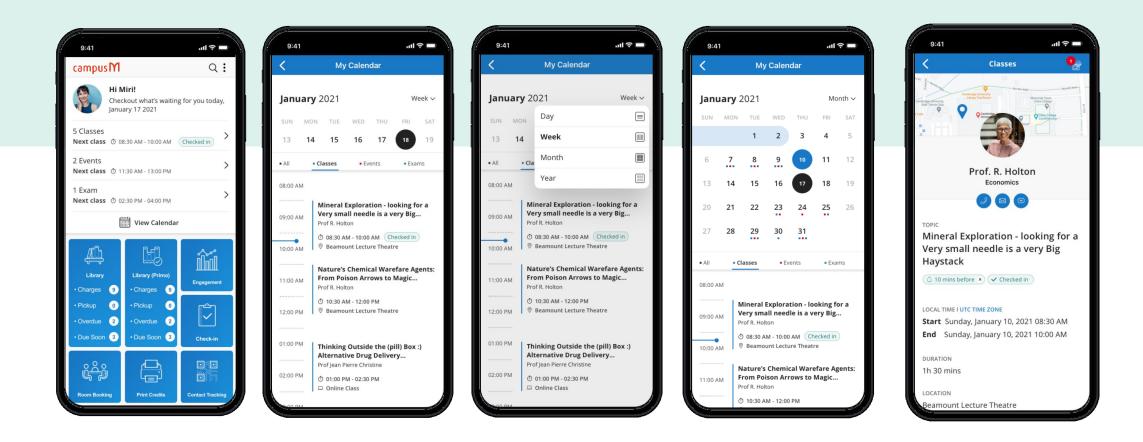

#### **Example Feature: campusM My Calendar**

- ✓ Complete overhaul of calendar
- Provide an additional user calendar (My Calendar)
- Student and campusM services can publish into the calendar - add events, to do items
- Quick Poll and reminder notifications to your My Calendar
- ✓ Configure reminder notifications
- ✓ API to add events to users My Calendar

## **Example: My Calendar**