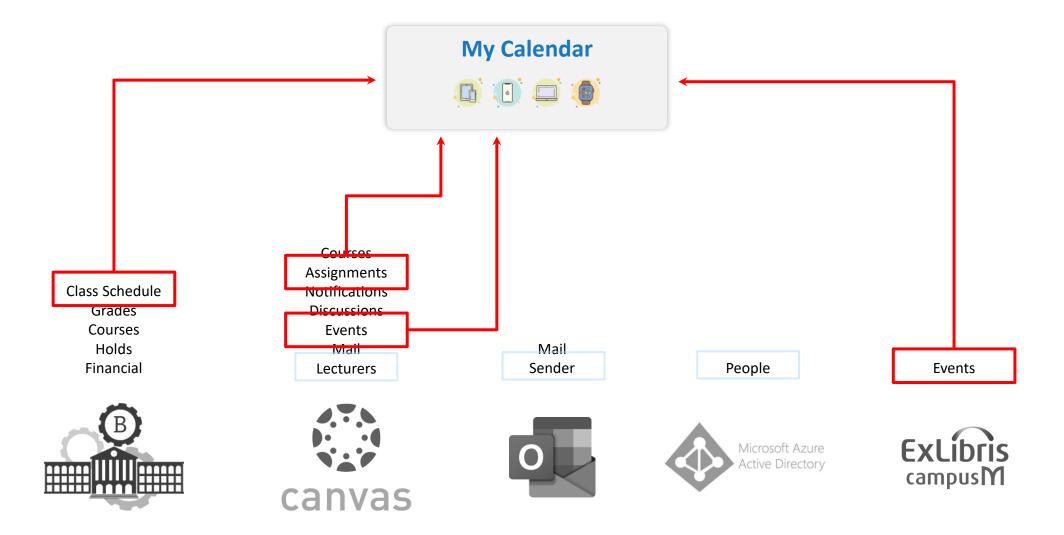

#### campusM Data Model

The campusM hyper-connected data model transforms distinct product integrations into instant connections

#### campusM Data Model: Hyper-Connected Interactions

#### **Example Feature: campusM My Calendar**

- ✓ Complete overhaul of calendar
- Provide an additional user calendar (My Calendar)
- Student and campusM services can publish into the calendar - add events, to do items
- Quick Poll and reminder notifications to your My Calendar
- ✓ Configure reminder notifications
- ✓ API to add events to users My Calendar

## **Example: My Calendar**