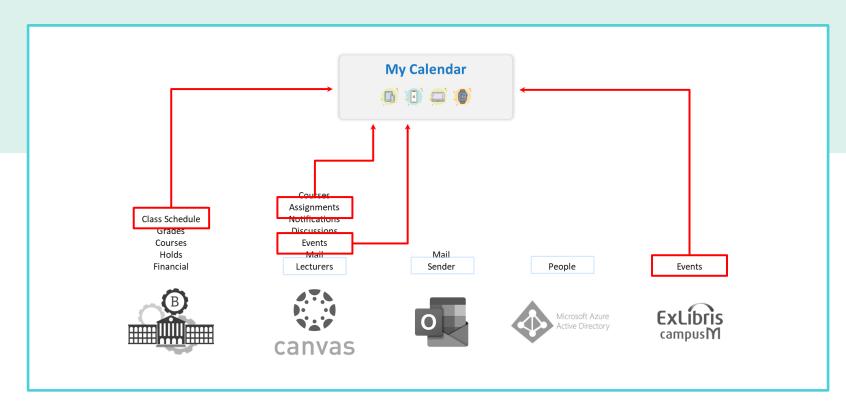

#### **Example Feature: campusM My Calendar**

- ✓ Complete overhaul of calendar
- Provide an additional user calendar (My Calendar)
- Student and campusM services can publish into the calendar - add events, to do items
- Quick Poll and reminder notifications to your My Calendar
- ✓ Configure reminder notifications
- ✓ API to add events to users My Calendar

## **Example: My Calendar**