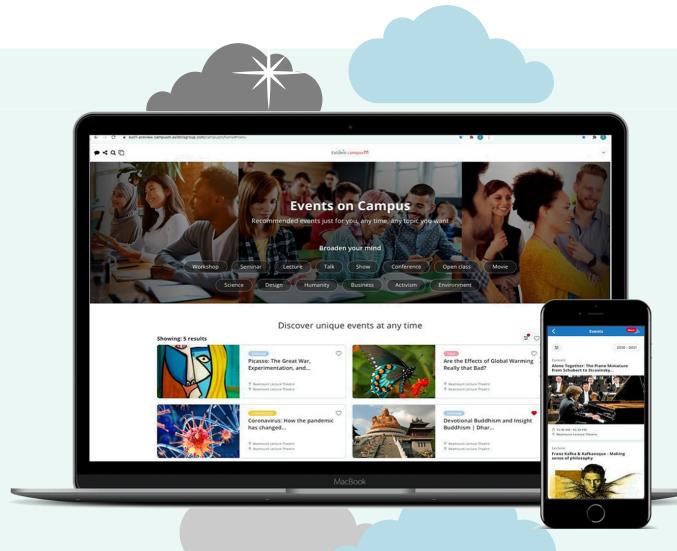

#### **Example Feature: Events**

- Complete overhaul of the user experience to make events more attractive and intuitive to browse and discover
- ✓ Users able to register for events
- ✓ Events reminders
- ✓ Users able to check-in to events
- Administrators able to view delegate lists and event check-ins

## **Example: Events**