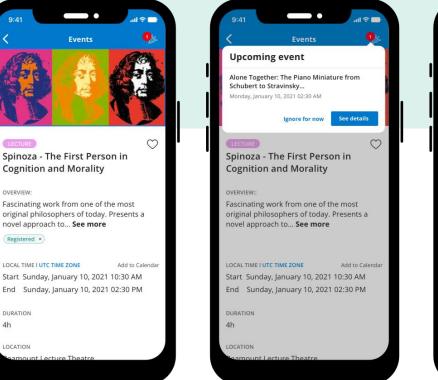

#### **Example Feature: Events**

- Complete overhaul of the user experience to make events more attractive and intuitive to browse and discover
- ✓ Users able to register for events
- ✓ Events reminders
- ✓ Users able to check-in to events
- Administrators able to view delegate lists and event check-ins

## **Example: Events**