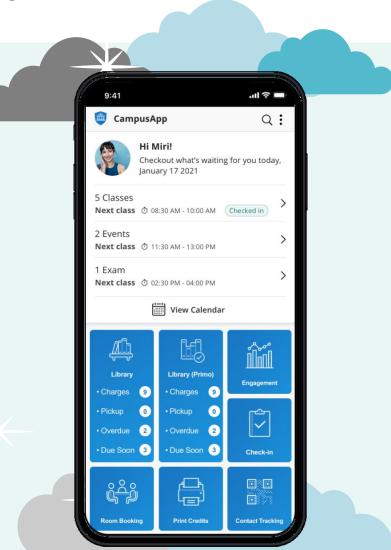

#### **Example Feature: Events**

- Complete overhaul of the user experience to make events more attractive and intuitive to browse and discover
- ✓ Users able to register for events
- ✓ Events reminders
- ✓ Users able to check-in to events
- Administrators able to view delegate lists and event check-ins

## **Example: Events**