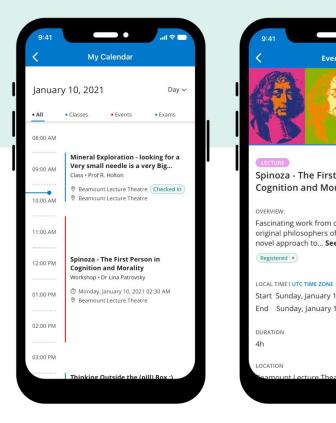

#### **Example Feature: campusM My Calendar**

- ✓ Complete overhaul of calendar
- Provide an additional user calendar (My Calendar)
- Student and campusM services can publish into the calendar - add events, to do items
- Quick Poll and reminder notifications to your My Calendar
- ✓ Configure reminder notifications
- ✓ API to add events to users My Calendar

## **Example: My Calendar**