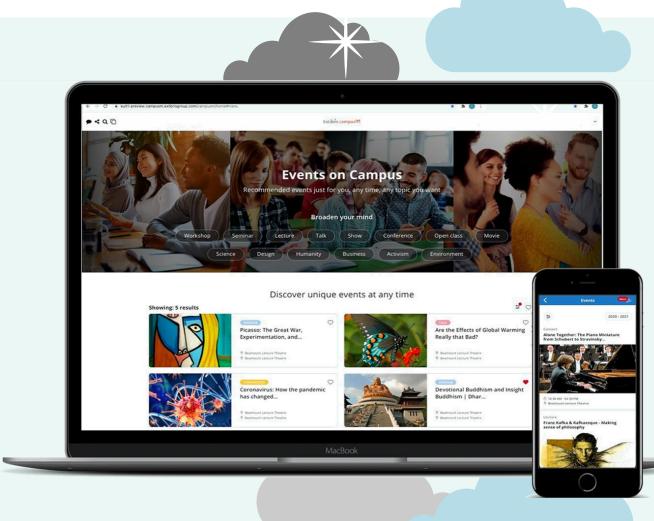

#### **Example Feature: Events**

- Complete overhaul of the user experience to make events more attractive and intuitive to browse and discover
- ✓ Users able to register for events
- ✓ Events reminders
- ✓ Users able to check-in to events
- Administrators able to view delegate lists and event check-ins

## **Example: Events**