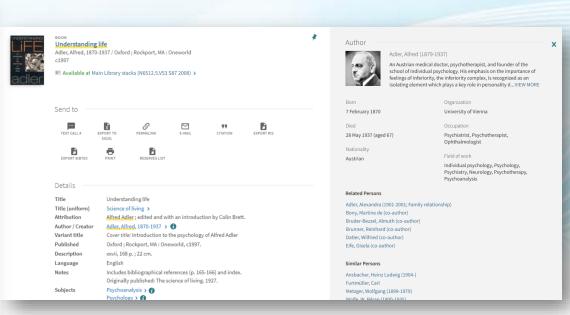

#### Linked Open Data – New Info Card

Utilize Linked Data URIs to present new information coming from the web, enriching the full record with linked entities and related resources

<sup>\*</sup>Conceptual Mockup: Enriching the Full Record with more information from Wikidata