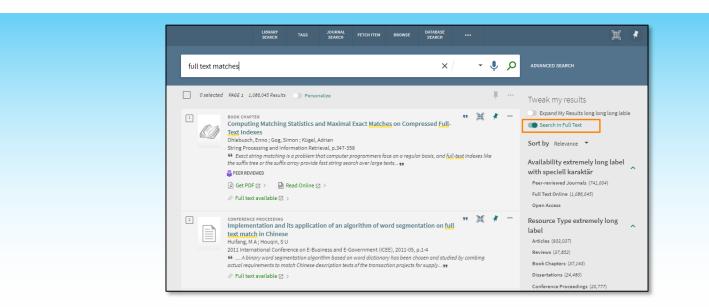

#### CDI – Ability to Include or Exclude Full Text Matches in CDI

Ability to set the default search in CDI to include or exclude full text matches.

New toggle allow users to expand search in full text