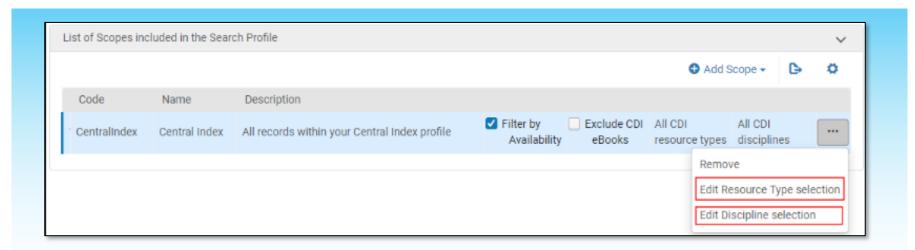

#### Plate up using Specialized Search Scopes for CDI

# Ability to define search scopes in CDI restricted to certain disciplines or resource types

**Defining Specialized Search Scopes for CDI** 