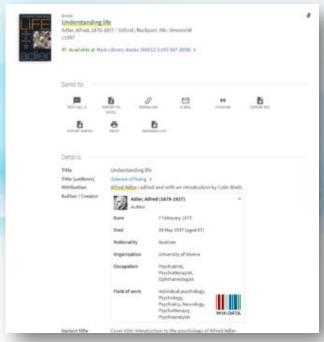

#### Linked Open Data – New Info Card

Utilize Linked Data URIs to present new information coming from the web, enriching the full record with linked entities and related resources

<sup>\*</sup>Conceptual Mockup: Enriching the Full Record with more information from Wikidata