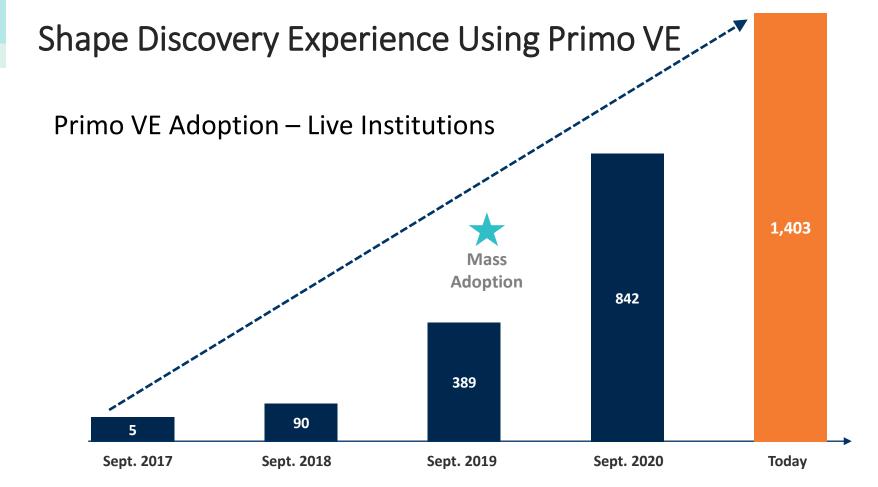

### Refresh and Expand your Discovery Experience

#### Go VE – Moving existing Primo-Alma to VE

650+ Primo *non-VE*Customers in Sept. 2020

Launched Go VE self-serve program in Q4 2020

203 institutions moved since launch, assisted by the EXL Rollout Team