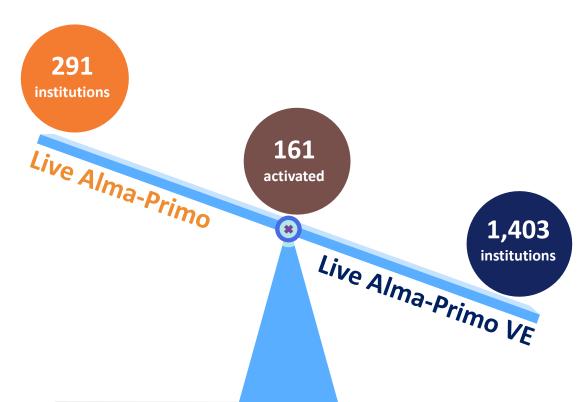

#### Go VE – Moving existing Primo-Alma to VE

650+ Primo *non-VE*Customers in Sept. 2020

Launched Go VE self-serve program in Q4 2020

203 institutions moved since launch, assisted by the EXL Rollout Team