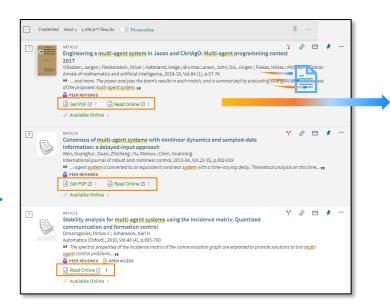

# Improving Linking Using Hybrid Linking Method

- Configuring collections with the most suitable linking method
- Over 100 collections converted to hybrid
- Over 230 collections changes to Link in Record

#### **Supporting Quicklinks**

- > Quicker access and fewer click with direct linking to HTML/PDF pages
- 12 providers already supported, with over 1.5 billion records
- Additional providers planned throughout 2022

### Improving Linking Matching by Provider ID

> Expanded provider ID-driven articlelevel linking for more accurate linking for over 20 providers (Gale, OUP, SAGE, PQ, JSTOR, and more)

#### Quicklinks - From Citation to PDF/HTML Full Text

- Enhance Quicklinks to offer as many links directly to pdf/html full text as possible
- Linking preference coming soon

How to enable Quicklinks

Quicklinks Providers list

Take the user to the best possible link, as directly as possible

- 100% +