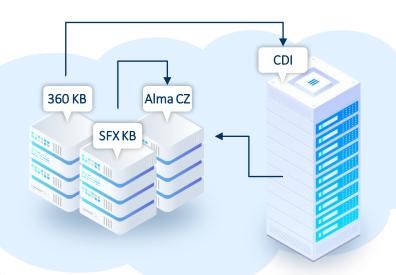

#### **Enhancing Linking and Rights in CDI**

# Improving Linking Using Hybrid Linking Method

- Configuring collections with the most suitable linking method
- Over 100 collections converted to hybrid
- Over 230 collections changes to Link in Record