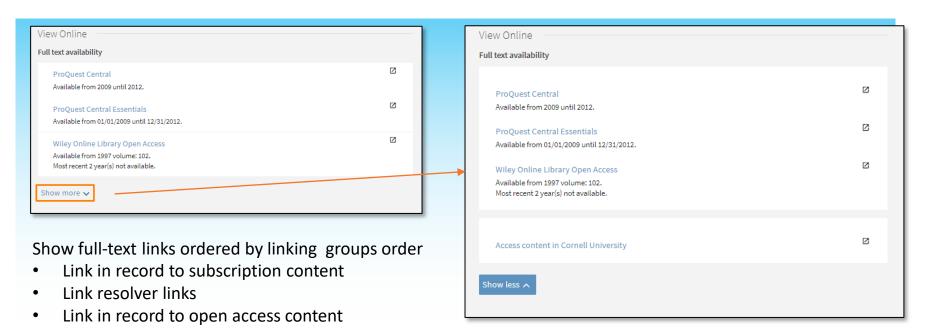

#### Display Additional Links for CDI Record in the Full Display

## Allow the patrons to choose other links to view the full text of CDI record in the View It