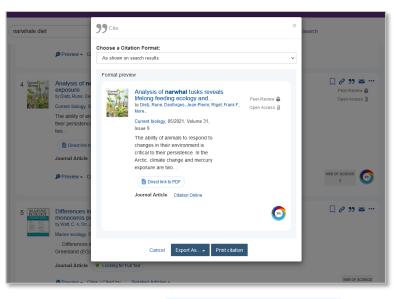

#### **Custom Citation Styles**

#### Ability to create custom citation styles

- Create new citation styles that currently are not available in Summon
- Create styles based on existing ones that match your institution's needs