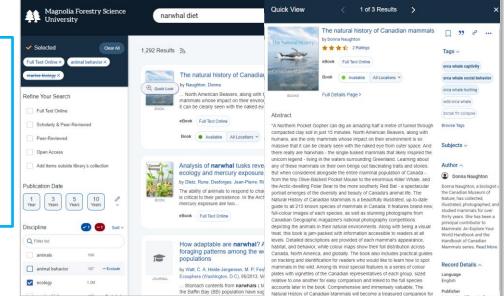

# Summon UI Refresh: Quick View / Preview Pane

#### Provide more detailed information on a brief result via a Quick View overlay pane

- Provide more information on a specific result without leaving the Search Results Page
- Improved visual and placement based on user feedback and expectations from other sites