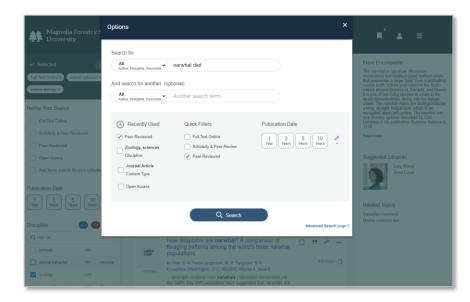

# Summon UI Refresh: Advanced Search

Improve access to Advanced Search features via simplified overlay and refresh Advanced Search Page for useability

- Create a new Advanced Search overlay so frequently used tools are easily accessible
- Refine Advanced Search page for better usability