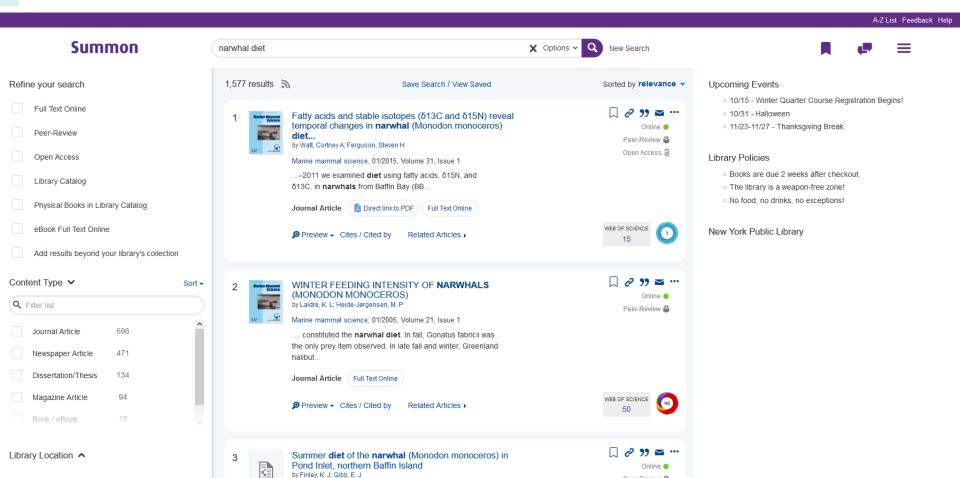

#### Summon Results Page: Before

| Summon                                                                                                                                                | narwhal diet                      |                                                                                                                                                                                                                                                                                                                                          | <b>☆⊗ Q</b>                                                      | New Search $\bigstar_0$ Advanced-           |                                                                                                                                                                                                                                                                                                    |
|-------------------------------------------------------------------------------------------------------------------------------------------------------|-----------------------------------|------------------------------------------------------------------------------------------------------------------------------------------------------------------------------------------------------------------------------------------------------------------------------------------------------------------------------------------|------------------------------------------------------------------|---------------------------------------------|----------------------------------------------------------------------------------------------------------------------------------------------------------------------------------------------------------------------------------------------------------------------------------------------------|
|                                                                                                                                                       | 1,577 results                     | sorted by <u>relevance</u> - ふ                                                                                                                                                                                                                                                                                                           | Add results bey                                                  | rond your library's collection              | Covid-19 Updates                                                                                                                                                                                                                                                                                   |
| REFINE YOUR SEARCH<br>Looking for Full Text Peer-Review Open Access Library Catalog Physical Books in Library Catalog eBook Full Text Online          | 1<br>PEER-REVIEW<br>3 OPEN ACCESS | Bay (BB                                                                                                                                                                                                                                                                                                                                  | ο migration patterns<br>and δ13C, in <b>narwhals</b> from Baffin | C <sup>2</sup> 99 ≥ → ··· WEB OF SCIENCE 15 | Find up to date information about Coronavirus (COVID-19) from the CDC HERE.  Remote Access and Help Accessing resources from off-campus All library digital resources are available both on and off-campus, 24 hours a day. On campus: no log-in required.                                         |
| CONTENT TYPE ↓<br>Journal Article (698)<br>Newspaper Article (471)<br>Dissertation/Thesis (134)<br>Magazine Article (94)<br>Book / eBook (18)<br>More | 2<br>PEER-REVIEW                  | WINTER FEEDING INTENSITY OF NARWH<br>by Laidre, K. L: Heide-Jørgensen, M. P<br>Marine mammal science, 01/2005, Volume 21, Issue 1<br>constituted the narwhal diet. In fall, Gonatus fa<br>I in late fall and winter, Greenland halibut<br>Journal Article Looking for Full Text<br>P Preview - Cites / Cited by Related Articl           | bricii was the only prey item observed.                          | ♂ 99 ≅ 3 WEB OF SCIENCE 50                  | Off- campus: when opening a database, e-book, or other resource,<br>you'll be prompted to log into the library's proxy server. Use your<br>regular campus login to gain access.<br>Need help?<br>Contact the library staff by email: staff@demolibrary.com.<br>Call the library at (260) 555-1212. |
| LIBRARY LOCATION A<br>DISCIPLINE V<br>ecology (265)<br>zoology (241)<br>environmental sciences (201)<br>biology (170)<br>geography (137)<br>More      | 3 Contine                         | Summer diet of the narwhal (Monodon mono<br>Baffin Island<br>by Eintey, K.J.; Gibb, E.J<br>Canadian journal of zoology, 12/1982, Volume 60, Issue<br>Stomach contents of 73 narwhals (Monodon mono<br>to September 1978-1979 were examined. Arctic coo<br>Journal Article Looking for Full Text<br>Preview - Cited by Related Articles > | 12<br>sceros) taken in Pond Inlet during June                    | ৫ ११ ≊ 👼 …                                  |                                                                                                                                                                                                                                                                                                    |