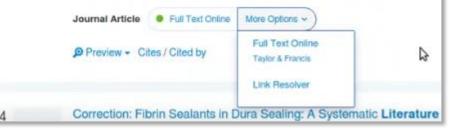

#### Ability to display all possible links for electronic content

- Sites can now include Open URL links under More Options for linking in brief result
- "Link Resolver" text is customizable by institution