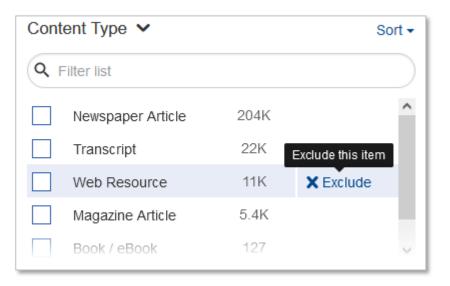

# Ability to Block Display of Subject Headings by Institution

Manage subject terms that appear in the Facet Pane on the Summon Results Page

- Provide ability to block offensive terms in Subject Term facet
- Institutions can manage their specific block list for subject terms based on their specific needs
- Text is still indexed and used for relevance

| Settings                          |                         |                       | (?)                        |
|-----------------------------------|-------------------------|-----------------------|----------------------------|
| General                           | Subject Terms           |                       |                            |
| Search Results                    | CUSTOM Exluded Subjects |                       | ?                          |
| Logos                             | COSTON                  | Blocked Subject Terms |                            |
| Subject Terms                     |                         |                       |                            |
| Authentication                    |                         |                       |                            |
| Facets                            |                         |                       |                            |
| Refworks                          |                         |                       |                            |
| Syndetics                         |                         |                       |                            |
| Languages                         |                         |                       |                            |
| Participant Record Prioritization |                         |                       |                            |
| Citation Formats                  |                         |                       |                            |
| Advanced Search                   |                         |                       |                            |
| Refine Your Search                |                         |                       | Save Settings Reset Form   |
| Custom Link                       |                         |                       | Save Settings (Reset Form) |