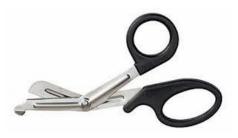

# How "User Experience" Shapes Your Everyday Life





### What is design?







#### I'm Yael Beller

Product owner for Leganto



- UX expert
- M.Sc. Industrial psychology Human factors & cognitive psychology







### Everything is designed







© 2022 Ex Libris | Confidential & Proprietary

### Everything is designed







### What is UX?



#### https://slidesgo.com















## Imagine scissors

























































### Design is not just what it looks and feels like. Design is how it works.

-Steve Jobs







### **The Digital World**















#### **a** <

#### Definition

A WBC count is a blood test to measure the number of white blood cells (WBCs) in the blood.

WBCs are also called leukocytes. They help fight infections. There are five major types of white blood cells:

- Basophils
- Eosinophils
- Lymphocytes (T cells, B cells, and Natural Killer cells)
- Monocytes
- Neutrophils

#### Alternative Names

Leukocyte count; White blood cell count; White blood cell differential; WBC differential; Infection -WBC count; Cancer - WBC count

How the Test is Performed







#### https://datos-health.com





#### Complex systems – multiple users

















# Thank you!