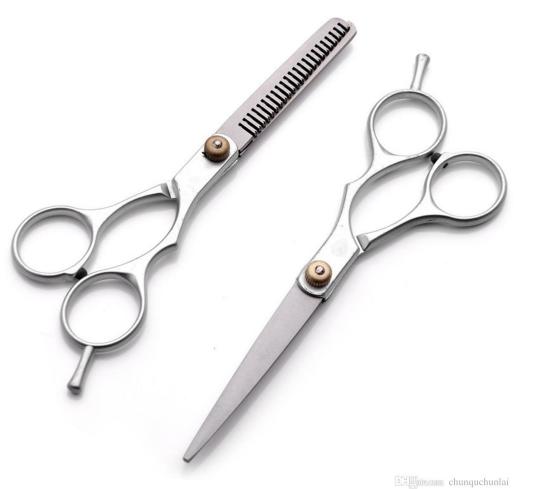

# How "User Experience" Shapes Your Everyday Life





### What is design?







#### I'm Yael Beller

Product owner for Leganto



- UX expert
- M.Sc. Industrial psychology Human factors & cognitive psychology







### Everything is designed







© 2022 Ex Libris | Confidential & Proprietary

### Everything is designed







### What is UX?



#### https://slidesgo.com















## Imagine scissors

























































### Design is not just what it looks and feels like. Design is how it works.

-Steve Jobs







### **The Digital World**















#### **a** <

#### Definition

A WBC count is a blood test to measure the number of white blood cells (WBCs) in the blood.

WBCs are also called leukocytes. They help fight infections. There are five major types of white blood cells:

- Basophils
- Eosinophils
- Lymphocytes (T cells, B cells, and Natural Killer cells)
- Monocytes
- Neutrophils

#### Alternative Names

Leukocyte count; White blood cell count; White blood cell differential; WBC differential; Infection -WBC count; Cancer - WBC count

How the Test is Performed







#### https://datos-health.com





#### Complex systems – multiple users