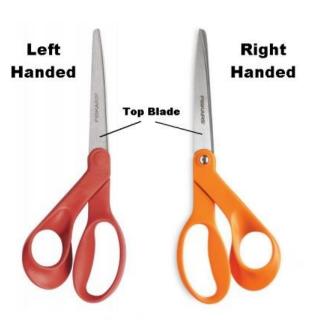

# How "User Experience" Shapes Your Everyday Life





### What is design?







#### I'm Yael Beller

Product owner for Leganto



- UX expert
- M.Sc. Industrial psychology Human factors & cognitive psychology







### Everything is designed







© 2022 Ex Libris | Confidential & Proprietary

### Everything is designed







### What is UX?



#### https://slidesgo.com















## Imagine scissors

























































### Design is not just what it looks and feels like. Design is how it works.

-Steve Jobs







### **The Digital World**















#### **a** <

#### Definition

A WBC count is a blood test to measure the number of white blood cells (WBCs) in the blood.

WBCs are also called leukocytes. They help fight infections. There are five major types of white blood cells:

- Basophils
- Eosinophils
- Lymphocytes (T cells, B cells, and Natural Killer cells)
- Monocytes
- Neutrophils

#### Alternative Names

Leukocyte count; White blood cell count; White blood cell differential; WBC differential; Infection -WBC count; Cancer - WBC count

How the Test is Performed







#### https://datos-health.com





#### Complex systems – multiple users

















# Thank you!