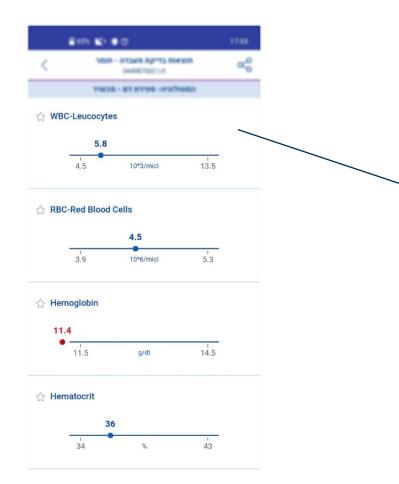

#### Definition

A WBC count is a blood test to measure the number of white blood cells (WBCs) in the blood.

WBCs are also called leukocytes. They help fight infections. There are five major types of white blood cells:

- Basophils
- Eosinophils
- Lymphocytes (T cells, B cells, and Natural Killer cells)
- Monocytes
- Neutrophils

#### Alternative Names

Leukocyte count; White blood cell count; White blood cell differential; WBC differential; Infection -WBC count; Cancer - WBC count

How the Test is Performed