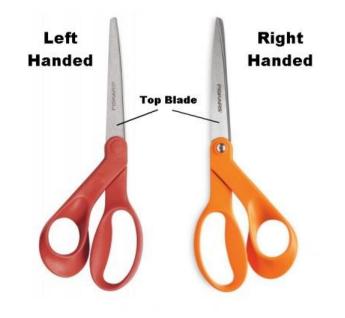

# How "User Experience" Shapes Your Everyday Life





### What is design?







#### I'm Yael Beller

Product owner for Leganto



- UX expert
- M.Sc. Industrial psychology Human factors & cognitive psychology







### Everything is designed







© 2022 Ex Libris | Confidential & Proprietary

### Everything is designed







### What is UX?



#### https://slidesgo.com















## Imagine scissors

























































### Design is not just what it looks and feels like. Design is how it works.

-Steve Jobs







### **The Digital World**















#### **a** <

#### Definition

A WBC count is a blood test to measure the number of white blood cells (WBCs) in the blood.

WBCs are also called leukocytes. They help fight infections. There are five major types of white blood cells:

- Basophils
- Eosinophils
- Lymphocytes (T cells, B cells, and Natural Killer cells)
- Monocytes
- Neutrophils

#### Alternative Names

Leukocyte count; White blood cell count; White blood cell differential; WBC differential; Infection -WBC count; Cancer - WBC count

How the Test is Performed







#### https://datos-health.com





#### Complex systems – multiple users