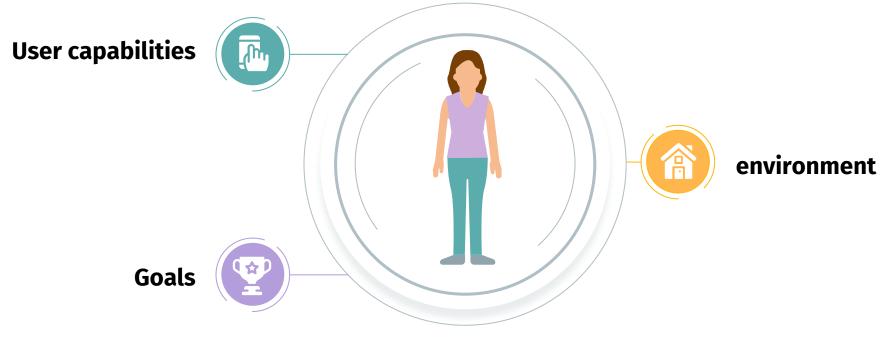

# How "User Experience" Shapes Your Everyday Life





### What is design?







#### I'm Yael Beller

Product owner for Leganto



- UX expert
- M.Sc. Industrial psychology Human factors & cognitive psychology







### Everything is designed







© 2022 Ex Libris | Confidential & Proprietary

### Everything is designed







### What is UX?



#### https://slidesgo.com















## Imagine scissors

























































### Design is not just what it looks and feels like. Design is how it works.

-Steve Jobs







### **The Digital World**















#### **a** <

#### Definition

A WBC count is a blood test to measure the number of white blood cells (WBCs) in the blood.

WBCs are also called leukocytes. They help fight infections. There are five major types of white blood cells:

- Basophils
- Eosinophils
- Lymphocytes (T cells, B cells, and Natural Killer cells)
- Monocytes
- Neutrophils

#### Alternative Names

Leukocyte count; White blood cell count; White blood cell differential; WBC differential; Infection -WBC count; Cancer - WBC count

How the Test is Performed







#### https://datos-health.com





#### C