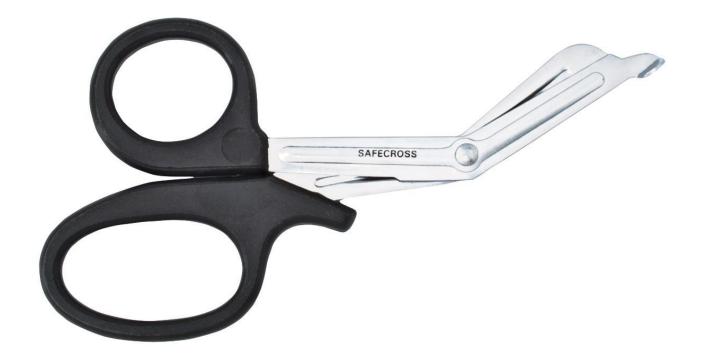

# How "User Experience" Shapes Your Everyday Life





### What is design?







#### I'm Yael Beller

Product owner for Leganto



- UX expert
- M.Sc. Industrial psychology Human factors & cognitive psychology







### Everything is designed







© 2022 Ex Libris | Confidential & Proprietary

### Everything is designed







### What is UX?



#### https://slidesgo.com















## Imagine scissors

























































### Design is not just what it looks and feels like. Design is how it works.

-Steve Jobs







### **The Digital World**















#### **a** <

#### Definition

A WBC count is a blood test to measure the number of white blood cells (WBCs) in the blood.

WBCs are also called leukocytes. They help fight infections. There are five major types of white blood cells:

- Basophils
- Eosinophils
- Lymphocytes (T cells, B cells, and Natural Killer cells)
- Monocytes
- Neutrophils

#### Alternative Names

Leukocyte count; White blood cell count; White blood cell differential; WBC differential; Infection -WBC count; Cancer - WBC count

How the Test is Performed







#### https://datos-health.com





#### Complex systems – multiple users

















# Th