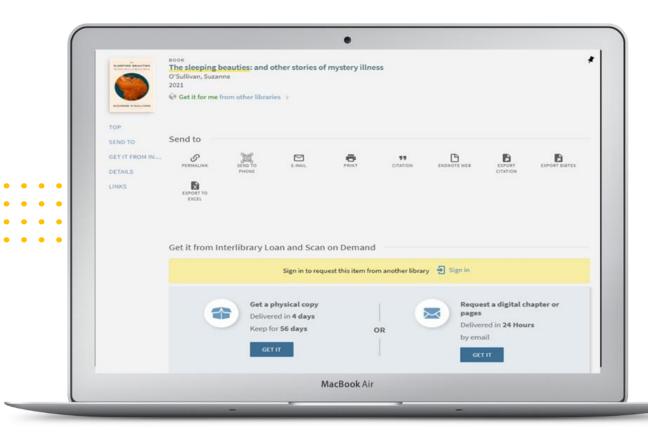

## Rapido – Next Gen Resource Sharing platform

- End to end discovery to delivery resource sharing
- Transforming the user experience
- Focusing on future needs: ebook pilot, CDL and more
- More than 100 live institutions!
- Strong community collaboration