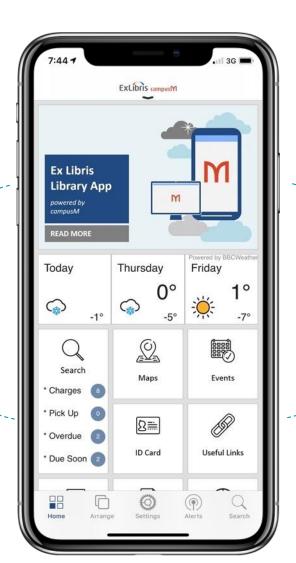

## Library Mobile app - powered by campusM

Mobile-first engagement for libraries

Full search and account functionality built-in

Push notifications automated from Alma

Branded app w/ library-set configurations

Access to library services, information pages, etc.

Out-of-the-box quick polls, maps and more