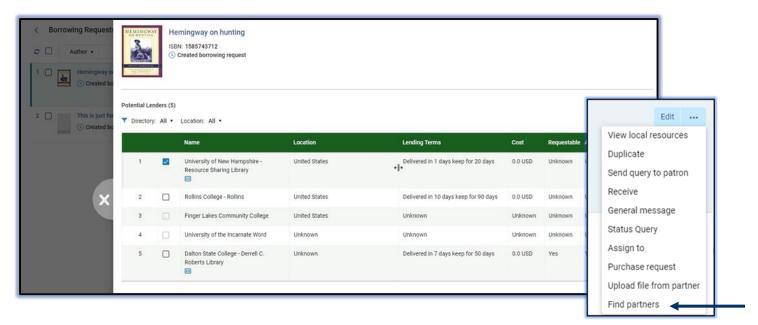

How can libraries work with non Rapido members?

• Per requested resource, Rapido can offer a dynamic list of partners based on the Ex Libris Resource Sharing Directory

## The Ex Libris Resource Sharing Directory

## Exlibris Resource Sharing Directory