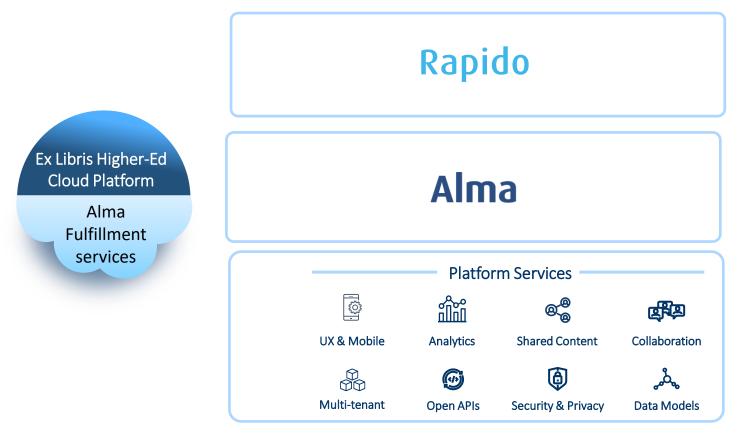

|     |
| All active borrowing request | S       |   |   | 613 |
| ∧ New                        |         |   |   |     |
| Rapido Digital               |         |   |   | 110 |
| Today                        |         |   |   | 23  |
| Digital Active               |         |   |   | 9   |
| Requests Not Sent            |         |   |   | 134 |
|                              |         |   |   |     |

# ► In Process Waiting for partner to process 288 Today labels 2 Requests that were considered for purchasing 6 Received by RapidILL 27 Show more

| Closed                     |     |
|----------------------------|-----|
| ancelled                   | 31  |
| ejected / Expired Requests | 48  |
| ompleted                   | 159 |





## Built on the Ex Libris Higher-ed Cloud Platform





Part of Clarivate

#### One solution



"In addition to being more cost-effective than our previous system, the Rapido solution simplifies our processes, so we don't have to administer more platforms than necessary."

#### Mark Paris, Brandeis







#### **Sustainable**



## **Controlled Digital Lending**





https://controlleddigitallending.org/



## eBook lending







### **Resource Sharing vision**

Fasting growing ILL networks

The world's only reciprocal ILL network ensures equitable access to resources

#### Flexible ecosystem

Limitless connections with libraries and document providers

© 2022 Ex Libris | Confidential & Proprietary





#### End user centric

Transformational end user service focused on ease and speed



#### Sustainable

Focus on developing workflows that