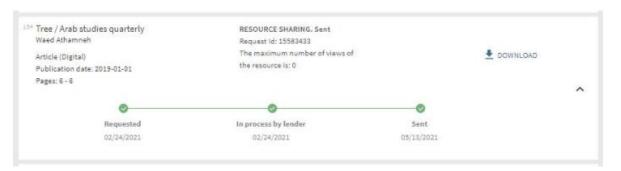

## **Fulfillment transparency**

- Tracking the request status via Primo library card
- Updates sent when terms-of-use are changed
- Patron checks only in one place the status of their requests, not two different systems