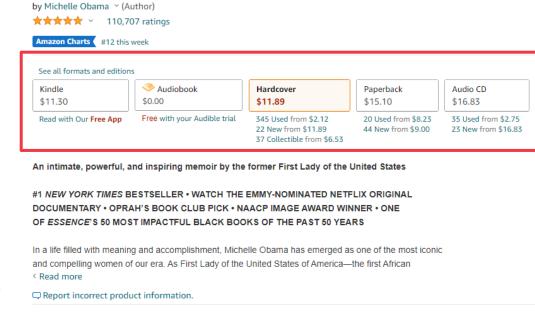

#### While this is a typical digital marketplace experience for users

How to Stop Procrastinating: Powerful Strategies to...

Becoming Hardcover – November 13, 2018

\$19.99 **vprime** 

STOP

Books > History > Americas

See this image

Follow the Author

Buy new: \$11.89 ^ List Price: \$32.50 Details Save: \$20.61 (63%) 8. EDEE Doturne FREE delivery: ~ Saturday, May 29 on orders over \$25.00 shipped by Amazon, Details Fastest delivery: Wednesday, May 26 Details O Deliver to Mike - Fort Collins 80526 In Stock As an alternative, the Kindle eBook is available now and can be read on any device with the free Kindle app. Want to listen? Try Audible.