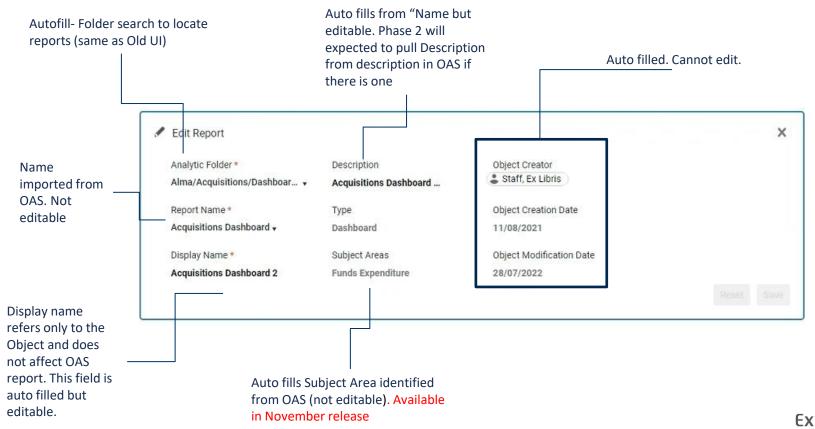

#### **Automated Report Properties**

Report name, report type (OAS, dashboard, DV) and even Subject Area will be auto pulled from OAS and populated in Alma

| Edit Report                  |                        |                          | × |
|------------------------------|------------------------|--------------------------|---|
| Analytic Folder *            | Description            | Object Creator           |   |
| Alma/Acquisitions/Dashboar • | Acquisitions Dashboard | Staff, Ex Libris         |   |
| Report Name *                | Туре                   | Object Creation Date     |   |
| Acquisitions Dashboard 🗸     | Dashboard              | 11/08/2021               |   |
| Display Name *               | Subject Areas          | Object Modification Date |   |
| Acquisitions Dashboard 2     | Funds Expenditure      | 28/07/2022               |   |
|                              |                        |                          |   |