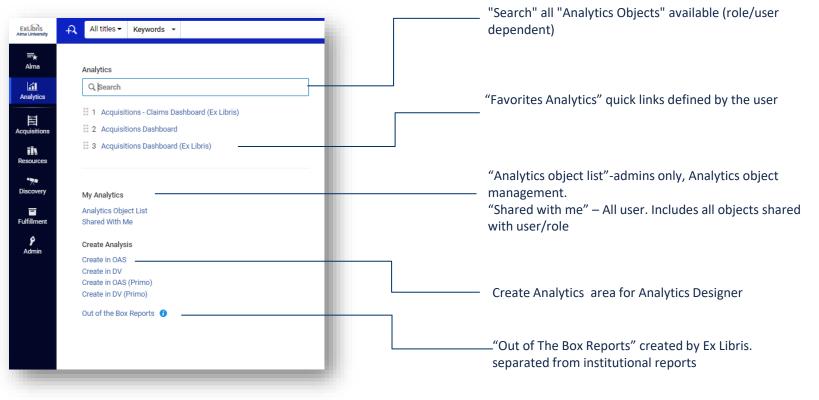

#### New Menu

#### New Object List: Immediate Preview of Report Properties

| All titles - Keywords -                                            | A- Q                                                                                                                                                        | Main Library - Main 🔹 🕹 | 🖑 🖻 EX 🖳 🛛                        |
|--------------------------------------------------------------------|-------------------------------------------------------------------------------------------------------------------------------------------------------------|-------------------------|-----------------------------------|
| < Analytics Object List (1 - 20 of 89)                             |                                                                                                                                                             |                         |                                   |
| C 🗌 Name • Q Sortby Name •                                         | [L ▼ Type: All • Source System: All • Origin: All •                                                                                                         | O Add New               | Analytics Object • Remove Objects |
| 1 Acquisitions - Claims Dashboard (Ex Libris)<br>Type Dashboard    | Obje Co, Brianch                                                                                                                                            | 🖈 Report In Favorites   | View full report                  |
| 2 Acquisitions - Fund Reports (Dx Libris)<br>Type Dashboard        | Ana Data Visualization Project<br>Obje Report<br>Obje                                                                                                       |                         | View full report                  |
| 3 Acquisitions Dashboard<br>Type Dashboard                         | Object Creator ( 🛓 Super User)<br>Analytic Holder Alma/Acquisitions/Ubashboards/<br>Object Creation Date 001715/0012<br>Object Modification Date 08179/2014 | * Report in Favorites   | View full report                  |
| 4 Acquisitions Dashboard (Ex Libris)<br>Type Dashboard             | Analytic Folder Ahma/Aoquialitions/Dashboards/<br>Object Dreation Date 04/06/2021<br>Object Modification Date 06/06/2021                                    | * Report In Favorities  | View full report                  |
| 5 Acquisitions Dashboard Scheduled<br>Type Dashboard               | Object Civeator (2) Hermah Wagner<br>Anslyfo: Folder Annu Acqualitiono, 1994<br>Object: Chranico Table 050/2015<br>Object Modification Date 03/23/2022      |                         | View full report 🛛 🚥              |
| 6 Actions<br>Type Dashboard                                        | Object Dreator ( 🛓 Rafi Gobbay)<br>Analytic Folder Alma University/<br>Object Treation Date 66(301/2021<br>Object Modification Date 66(301/2021             |                         | View full report 🛛                |
| 7 Analytics Objects Dashboard (Ex Libris)<br>Type Dashboard        | Analytic Folder Alma/Analytics Objects/Dashboards/<br>Object Dreation Date 04/06/2021<br>Object Modification Date 06/06/2021                                |                         | View full report:                 |
| 8 Analytics Usage Tracking Dashboard (Ex Libris)<br>Type Dashboard | Analytic Folder Alma/Analytics Usage Tracking/Dashboards/<br>Object Creation Date 04/06/2021<br>Object Modification Date 04/06/2021                         |                         | View full report                  |
| 9 API Usage Dashboard (Ex Ubris)<br>Type Dashboard                 | Analytic Folder AlmarAPI Usage/Dashboards/API Usage/<br>Object Creation Date 04/06/2021<br>Object Modification Date 06/06/2021                              |                         | View full report                  |
| 10 D ARL Broots                                                    | Object Center / Bung Lines                                                                                                                                  |                         |                                   |

Inner coards in object list with report properties, as facet

#### Properties Object Creator Folder Path Object Creation date □ Subject Area (November release) Type Additional indications in the list

#### (colorful icons from November release):

- Subscribed
- Scheduled