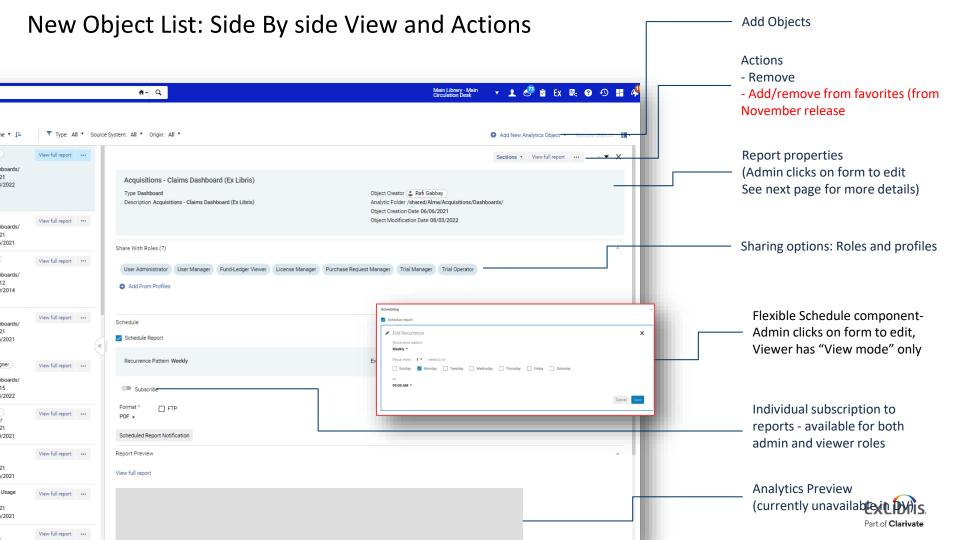

## New Object List: Immediate Preview of Report Information

| Pame                                                                                                                       | oy: Name ▼ ↓≟ 🛛 🝸 Type: A | I ▼ Origin: All ▼ Subject Area:                                                 | All                                     | 🖨 Add New Analytics Object 🔻 Remove Objects 🗐 🕇                                                                                                                                        |              |                      |
|----------------------------------------------------------------------------------------------------------------------------|---------------------------|---------------------------------------------------------------------------------|-----------------------------------------|----------------------------------------------------------------------------------------------------------------------------------------------------------------------------------------|--------------|----------------------|
| on 11/08/2021<br>Object modified by                                                                                        |                           |                                                                                 | Q Search                                | Sections • View full report ··· • X                                                                                                                                                    | $\checkmark$ | Object Creator       |
| on 03/08/2022                                                                                                              |                           | Acquisitions Dashboard                                                          |                                         |                                                                                                                                                                                        | $\checkmark$ | Folder Path          |
| A - DV test 2 Analytic Folder Main Type Data Visualization Campus/Vakova/                                                  | View full report          | Type Dashboard<br>Subject Areas Funds Expendit<br>Description Acquisitions Dash |                                         | Analytic Folder /shared/Alma/Acquisitions/Dashboards/<br>Object created by \$ Staff, Ex Libris on 11/08/2021<br>Object modified by \$ analytics_designer, analytics_des_ on 28/07/2022 | ✓            | Object Creation date |
| Project     Object created by       Subject Areas Course     (2) Staff, Ex Libris       Reserves, Titles     on 01/05/2022 |                           | Share                                                                           | Analytics Objects<br>Fines and Fees     | A                                                                                                                                                                                      | $\checkmark$ | Subject Area         |
| Object modified by<br>Staff, Ex Libris<br>on 14/07/2022                                                                    |                           | Add External Emails                                                             | Physical Items                          |                                                                                                                                                                                        | $\checkmark$ | Туре                 |
| ★ Report In Favorites                                                                                                      |                           | Purchasing Operator Purch<br>Analytics Administrator                            | asing Manager Acquisitions Administrate | r General System Administrator Designs Analytics                                                                                                                                       | $\checkmark$ | Subscribed           |
| Acquisitions Dashboard 2 Analytic Type Dashboard  Subject Areas Funds Expenditure Object created by Staff, Ex Libris       | shbo                      | <ul><li>Add Users</li><li>Add From Profiles</li></ul>                           |                                         |                                                                                                                                                                                        | ✓            | Scheduled            |

Inner coards in object list with report properties, as facet

#### Properties Object Creator Folder Path Object Creation date □ Subject Area (November release) Type Additional indications in the list

#### (colorful icons from November release):

- Subscribed
- Scheduled