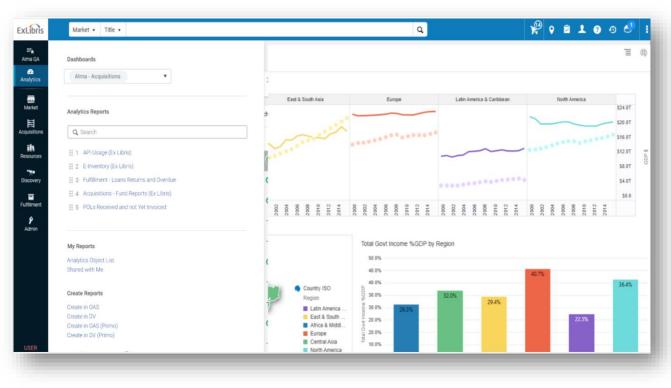

## DV as Alma homepage: All in one place

Leading to a new approach on how to utilize data in the HEP platform!

Easily customize the Alma dashboard to present DV projects by your choice.