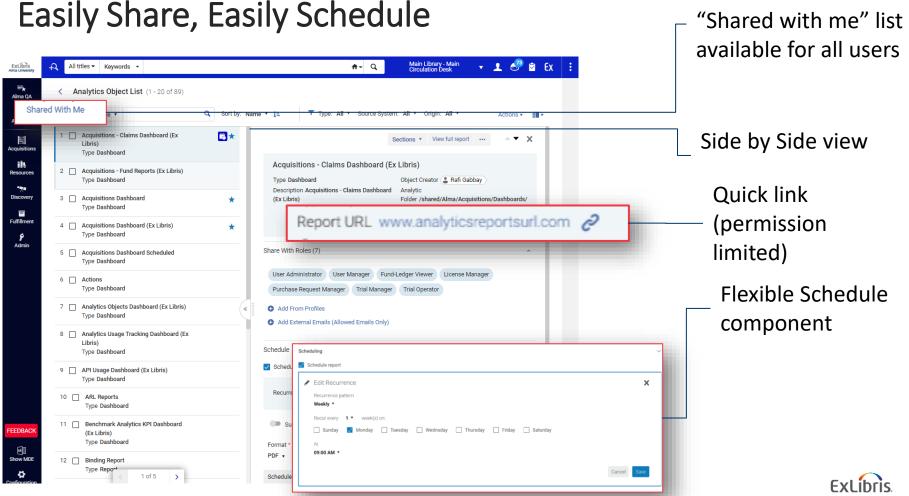

## New Object List: Immediate Preview of Report Information

| Pame                                                                                                                       | oy: Name ▼ ↓≟ 🛛 🝸 Type: A | I ▼ Origin: All ▼ Subject Area:                                                 | All                                     | 🖨 Add New Analytics Object 🔻 Remove Objects 🗐 🕇                                                                                                                                        |              |                      |
|----------------------------------------------------------------------------------------------------------------------------|---------------------------|---------------------------------------------------------------------------------|-----------------------------------------|----------------------------------------------------------------------------------------------------------------------------------------------------------------------------------------|--------------|----------------------|
| on 11/08/2021<br>Object modified by                                                                                        |                           |                                                                                 | Q Search                                | Sections • View full report ··· • X                                                                                                                                                    | $\checkmark$ | Object Creator       |
| on 03/08/2022                                                                                                              |                           | Acquisitions Dashboard                                                          |                                         |                                                                                                                                                                                        | $\checkmark$ | Folder Path          |
| A - DV test 2 Analytic Folder Main Type Data Visualization Campus/Vakova/                                                  | View full report          | Type Dashboard<br>Subject Areas Funds Expendit<br>Description Acquisitions Dash |                                         | Analytic Folder /shared/Alma/Acquisitions/Dashboards/<br>Object created by \$ Staff, Ex Libris on 11/08/2021<br>Object modified by \$ analytics_designer, analytics_des_ on 28/07/2022 | ✓            | Object Creation date |
| Project     Object created by       Subject Areas Course     (2) Staff, Ex Libris       Reserves, Titles     on 01/05/2022 |                           | Share                                                                           | Analytics Objects<br>Fines and Fees     | A                                                                                                                                                                                      | $\checkmark$ | Subject Area         |
| Object modified by<br>Staff, Ex Libris<br>on 14/07/2022                                                                    |                           | Add External Emails                                                             | Physical Items                          |                                                                                                                                                                                        | $\checkmark$ | Туре                 |
| ★ Report In Favorites                                                                                                      |                           | Purchasing Operator Purch<br>Analytics Administrator                            | asing Manager Acquisitions Administrate | r General System Administrator Designs Analytics                                                                                                                                       | $\checkmark$ | Subscribed           |
| Acquisitions Dashboard 2 Analytic Type Dashboard  Subject Areas Funds Expenditure Object created by Staff, Ex Libris       | shbo                      | <ul><li>Add Users</li><li>Add From Profiles</li></ul>                           |                                         |                                                                                                                                                                                        | ✓            | Scheduled            |