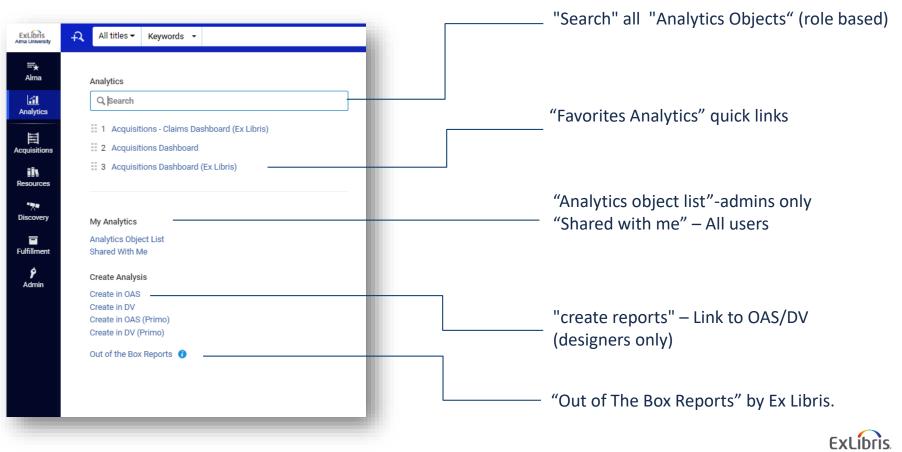

## **Unifying Analytics Objects**

# A unified approach towards analytics objects

"Scheduled report/dashboard" and "Widget" will no longer be separate objects, but act as optional features once a report was added as an object