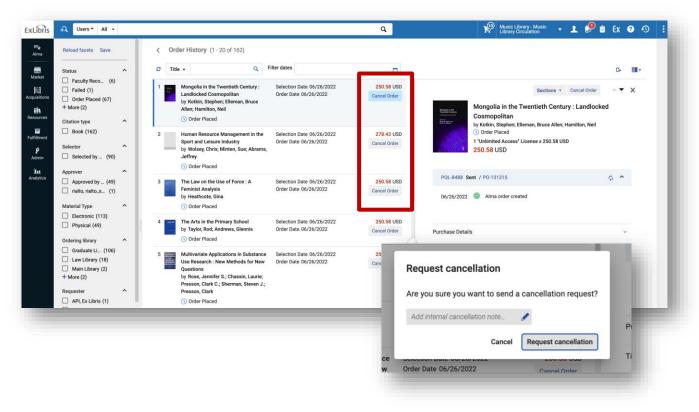

# Request Order Cancellation (In Testing)

 Users can now cancel orders from Order History within Rialto

•

Rialto will automatically initiate the Alma order cancellation process on the local order line