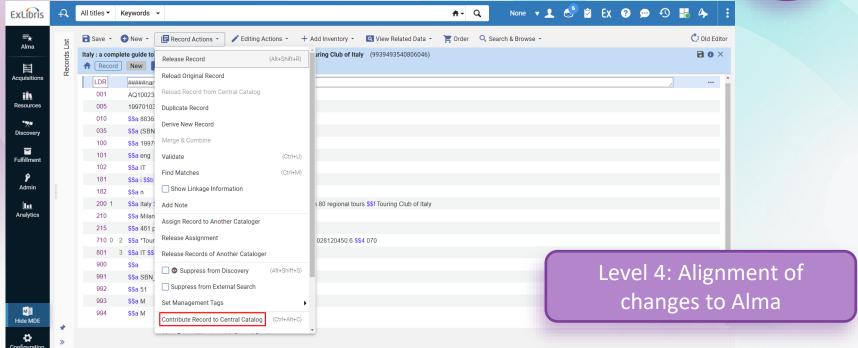

#### Level 3: Contribution of a Record to SBN

#### **Central Catalogs**

- SBN Italian Union Catalogue
  - Level 1: Search in central catalog within Alma
  - Level 2: Copy cataloging
  - Level 3: Contribution of Bibliographic/Authority records to SBN
  - Level 4: Alignment of changes to Alma