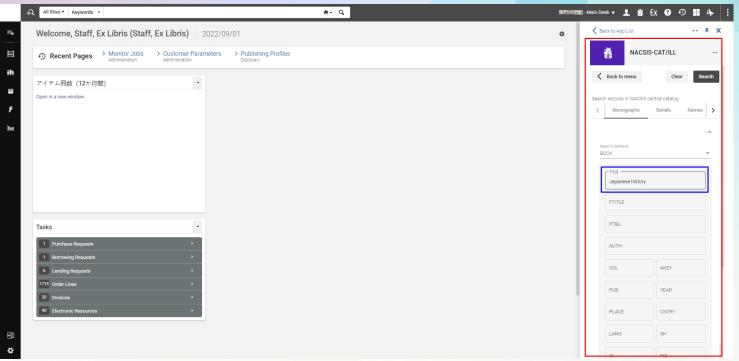

#### **Broker Systems**

- Resource sharing models in Alma: Peer-to-Peer vs. Broker systems
- Integrated broker systems :
  - OCLC: ILLiad / Tipasa / WorldShare ILL NCIP (V2.0) / API
  - RapidILL create borrowing/lending requests using the RapidILL API
  - Relais D2D/ILL Z39.50 (OPAC) / NCIP (V2.0)
  - INN-Reach sync resource sharing requests using INN-Reach API
  - SLNP communication with the ZFL server for the resource sharing workflow in Germany
  - NACSIS-ILL create borrowing and lending requests in NACSIS-ILL system
  - NETPUNKT ILL services provided by the Danish Bibliographic Center

#### **Central Catalogs**

- CALIS (China Academic Library & Information System)
  - Contribution of MARC21 or CNMARC bibliographic records

- KERIS (Korean Education Research Information Service)
  - Sharing of holdings information for ILL purposes
- NACSIS-CAT (Japanese central catalog)
  - Search and Copy Cataloging
  - Contribution of Bib/Auth records
  - View graphical representation of a record life cycle
  - Manage member information