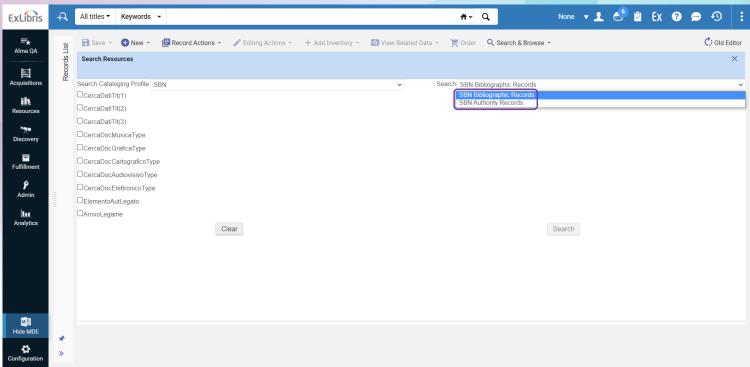

#### Level 1: Search in SBN within Alma

#### **Level 1: Search in SBN within Alma**

| ExLibris                  | A            | All titles ▼                       | Keywords 🕶       |                                     | #+ Q                                      | None ▼ 👤 🍪 💆 Ex 🔞 | • • • <b>:</b> |
|---------------------------|--------------|------------------------------------|------------------|-------------------------------------|-------------------------------------------|-------------------|----------------|
| <b>≡</b> ★<br>Alma QA     | s List       | Save -                             | _                | Editing Actions - + Add Inventory - | Q View Related Data - Q Search & Browse - |                   | C Old Editor   |
| Acquisitions              | Records List | Search Catalo                      | ging Profile SBN |                                     | Search SBN Bibliographic Records          |                   | ~              |
| ii).<br>Resources         |              | ✓ CercaDatiTi                      | (1)              |                                     |                                           |                   |                |
| Discovery                 |              | NumSTD<br>tipoStd                  | None             |                                     | numeroStd                                 |                   |                |
| Fulfillment               |              | paeseStd<br>TitoloCerca<br>stringa |                  |                                     | notaStd                                   |                   |                |
| Admin                     |              | titoloCLET<br>editoreKey           |                  |                                     |                                           |                   |                |
| Analytics                 |              | Tipo Ord                           | 1 = BID          |                                     |                                           |                   | •              |
|                           |              | TipoCerca Impronta (012 1a parte   | Moderno          | 2a parte                            | data+codice data                          |                   |                |
|                           |              | nota                               |                  |                                     |                                           |                   |                |
| MI<br>Hide MDE            |              | a 140 9                            |                  |                                     |                                           |                   | -              |
| <b>⇔</b><br>Configuration | *<br>>>      |                                    |                  |                                     |                                           |                   |                |