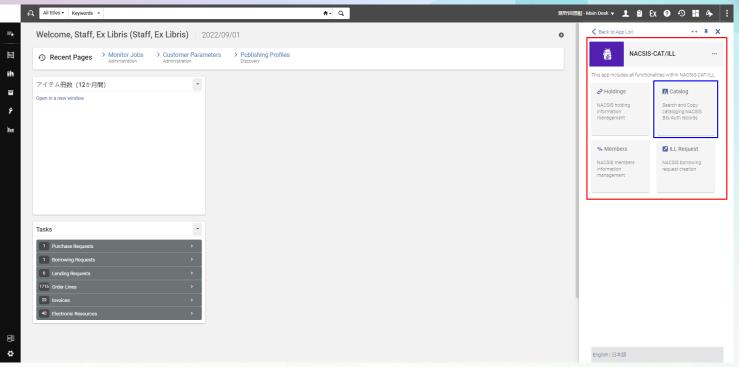

#### **Broker Systems**

- Resource sharing models in Alma: Peer-to-Peer vs. Broker systems
- Integrated broker systems :
  - OCLC: ILLiad / Tipasa / WorldShare ILL NCIP (V2.0) / API
  - RapidILL create borrowing/lending requests using the RapidILL API
  - Relais D2D/ILL Z39.50 (OPAC) / NCIP (V2.0)
  - INN-Reach sync resource sharing requests using INN-Reach API
  - SLNP communication with the ZFL server for the resource sharing workflow in Germany
  - NACSIS-ILL create borrowing and lending requests in NACSIS-ILL system
  - NETPUNKT ILL services provided by the Danish Bibliographic Center

#### **Central Catalogs**

- CALIS (China Academic Library & Information System)
  - Contribution of MARC21 or CNMARC bibliographic records

- KERIS (Korean Education Research Information Service)
  - Sharing of holdings information for ILL purposes
- NACSIS-CAT (Japanese central catalog)
  - Search and Copy Cataloging
  - Contribution of Bib/Auth records
  - View graphical representation of a record life cycle
  - Manage member information