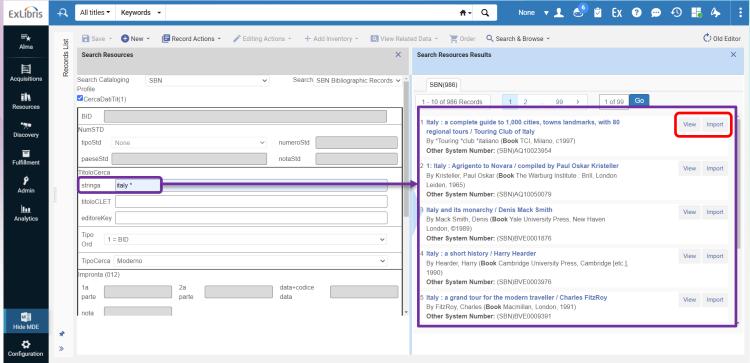

| data+codice data                          |                   |                |
|                           |              | nota                               |                  |                                     |                                           |                   |                |
| MI<br>Hide MDE            |              | a 140 9                            |                  |                                     |                                           |                   | -              |
| <b>⇔</b><br>Configuration | *<br>>>      |                                    |                  |                                     |                                           |                   |                |



### **Level 2: Copy Cataloging from SBN**







#### Level 3: Contribution of a Record to SBN







#### **Central Catalogs**

- CALIS (China Academic Library & Information System)
  - Contribution of MARC21 or CNMARC bibliographic records



- KERIS (Korean Education Research Information Service)
  - Sharing of holdings information for ILL purposes
- NACSIS-CAT (Japanese central catalog)
  - Search and Copy Cataloging
  - Contribution of Bib/Auth records
  - View graphical representation of a record life cycle
  - Manage member information























|