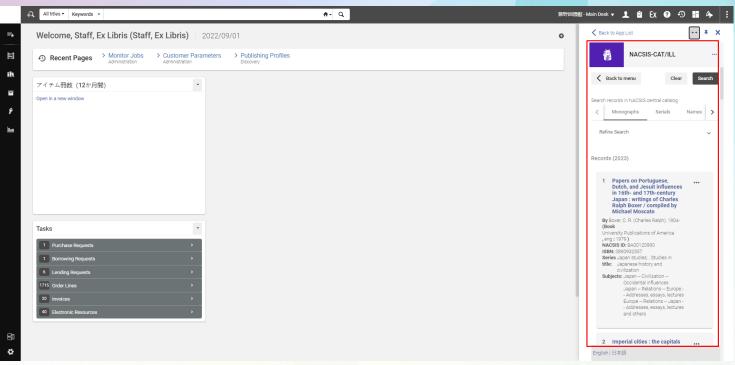

#### **Broker Systems**

- Resource sharing models in Alma: Peer-to-Peer vs. Broker systems
- Integrated broker systems :
  - OCLC: ILLiad / Tipasa / WorldShare ILL NCIP (V2.0) / API
  - RapidILL create borrowing/lending requests using the RapidILL API
  - Relais D2D/ILL Z39.50 (OPAC) / NCIP (V2.0)
  - INN-Reach sync resource sharing requests using INN-Reach API
  - SLNP communication with the ZFL server for the resource sharing workflow in Germany
  - NACSIS-ILL create borrowing and lending requests in NACSIS-ILL system
  - NETPUNKT ILL services provided by the Danish Bibliographic Center

#### **Central Catalogs**

- CALIS (China Academic Library & Information System)
  - Contribution of MARC21 or CNMARC bibliographic records

- KERIS (Korean Education Research Information Service)
  - Sharing of holdings information for ILL purposes
- NACSIS-CAT (Japanese central catalog)
  - Search and Copy Cataloging
  - Contribution of Bib/Auth records
  - View graphical representation of a record life cycle
  - Manage member information