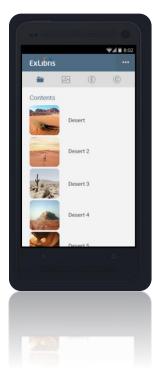

#### Quick access to files from Primo VE

#### New Alma Viewer

- Newly designed Alma Viewer
- Customisable in Primo Studio
- Side-by-side file and full-text display
- Responsive design for mobile platforms