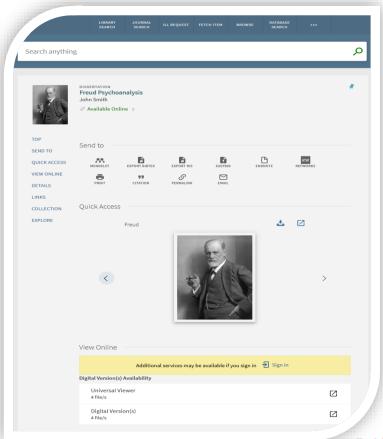

#### Quick access to files from Primo VE

#### New Alma Viewer

- Newly designed Alma Viewer
- Customisable in Primo Studio
- Side-by-side file and full-text display
- Responsive design for mobile platforms

#### Universal Viewer for multiple file types

Universal Viewer and IIIF upgraded to latest, supporting formats beyond images (such as PDF, audio, and video)