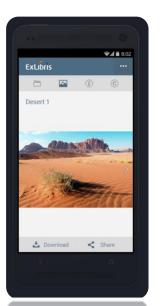

#### New Alma Viewer

- Newly designed Alma Viewer
- Customisable in Primo Studio
- Side-by-side file and full-text display
- Responsive design for mobile platforms

#### Universal Viewer for multiple file types

Universal Viewer and IIIF upgraded to latest, supporting formats beyond images (such as PDF, audio, and video)