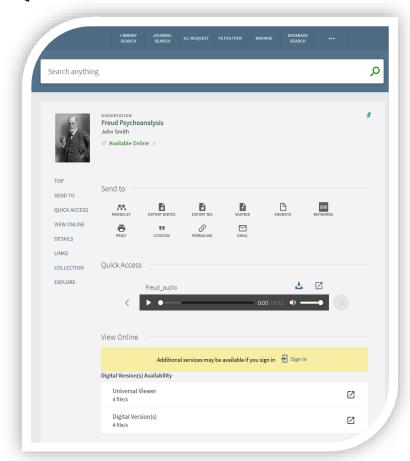

#### Quick access to files from Primo VE

#### New Alma Viewer

- Newly designed Alma Viewer
- Customisable in Primo Studio
- Side-by-side file and full-text display
- Responsive design for mobile platforms

#### Universal Viewer for multiple file types

Universal Viewer and IIIF upgraded to latest, supporting formats beyond images (such as PDF, audio, and video)