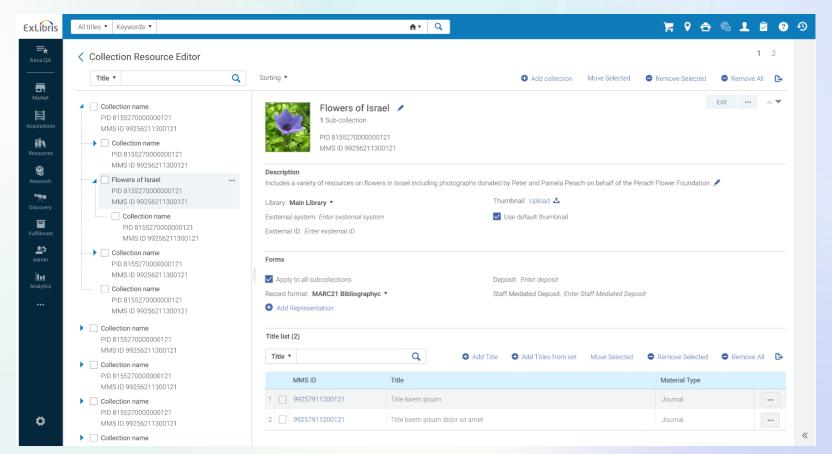

#### **Future Development Highlights**

- Controlled Digital Lending (CDL)
  - Focus areas: Course Resources, General Circulation, Inter Library Loan
- Automate Handle.Net Registry
  - Smooth and easy setup; no server setup on customers' side
- Dynamic Collections
  - Automated assignation to Collections based on logical set
- Collection Tree