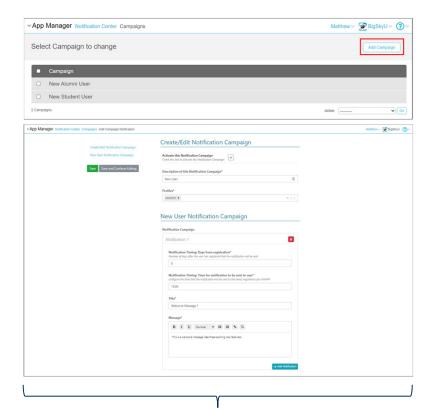

#### 2022 Highlights: New User Notification Campaign

Create a compelling notification campaign for your new users as they familiarize themselves with the app

You can configure notifications to encourage usage or highlight useful features through a series of informational app notifications

New User Notification Campaign