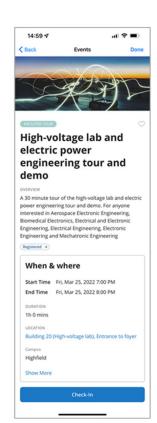

#### **2022** Highlights: Events

- UX Enhancements
- Registration and Check-in
- Delegate lists
- Multiple RSS and Excel Feeds
- URL Link Field
- HTML Content