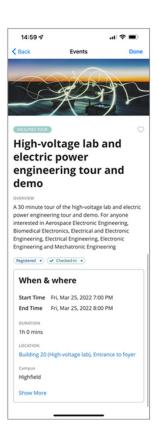

#### **2022** Highlights: Events

- UX Enhancements
- Registration and Check-in
- Delegate lists
- Multiple RSS and Excel Feeds
- URL Link Field
- HTML Content