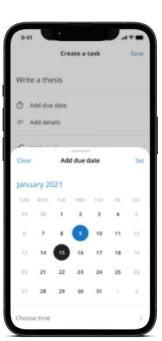

#### **Task Board**

#### **User-Defined Tasks**

Ability for end users to create and manage their own tasks within the Task Board

#### **Reminder Notifications**

Ability for end users to add reminders for tasks and receive them as app notifications