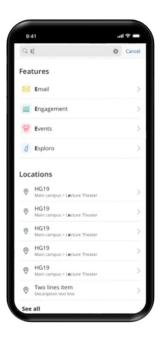

## My Maps

Root and branch overhaul of Maps and locations interactions | Data layer overview provides filterable insight at a glance

### **Search & Notifications**

Recent search history | Search term highlights improve legibility

Notification Categories and icons improve visibility and interaction | Search and filter by category