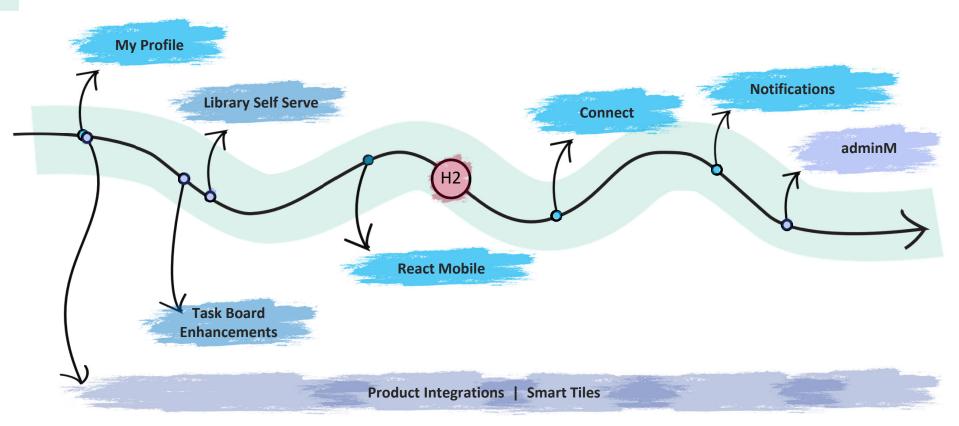

# **App Profile**

Create and populate your profile on first entry to app | Add image, interests and more into profile | Set social media links right in the app | Connect with colleagues and teachers right from the start | Choose what to share and what not to share

#### **Task Board**

#### **Library Self-Serve**

Exploration of Self-Serve support for selected vendors

## campusM Connect

Making it easier for users to connect, collaborate and share resources within a safe digital environment

# React Mobile Continuous Mobile Technology Upgrade

React Mobile technology stack for unified native development | Faster, more consistent native development | Smooth, native interactions and animations enhance user experience | Improved performance | Accessible by design

#### adminM: Administration in the palm of your hand

Provide in-app access to key app administration tasks ands information, including:

- Key usage analytics
- Notifications
- Event Management
- Service and release information

#### **Smart Tiles**

Next-generation dynamic Live Tiles will make the home screen more interactive, attractive, and informative

- Events Smart Tile
- Interactive Lists Smart Tile
- Nested Menus Smart Tile
- Day View Smart Tile

### **Delivery Sequence**