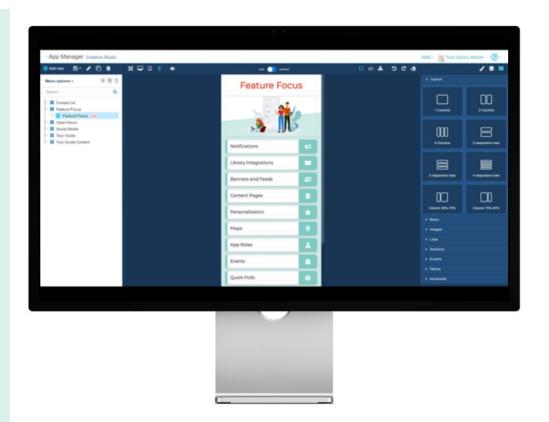

#### **Creative Studio: Draft Content Workflow**

Enable the creation of draft content pages and publish selectively

Permission can be set to define who can draft and who can publish content