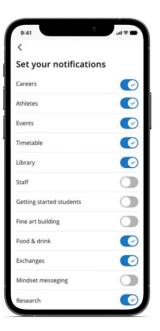

#### 2022 Highlights: New User Notification Campaign

Create a compelling notification campaign for your new users as they familiarize themselves with the app

You can configure notifications to encourage usage or highlight useful features through a series of informational app notifications

New User Notification Campaign

### **Search & Notifications**

Recent search history | Search term highlights improve legibility

Notification Categories and icons improve visibility and interaction | Search and filter by category