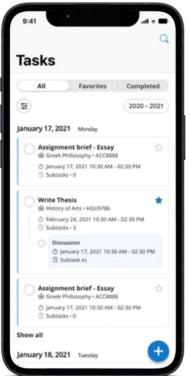

#### **Task Board**

#### **User-Defined Tasks**

Ability for end users to create and manage their own tasks within the Task Board

#### **Reminder Notifications**

Ability for end users to add reminders for tasks and receive them as app notifications

#### **Search and Filter**

Ability for end users to search and filter their tasks