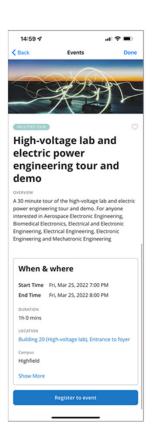

#### **2022** Highlights: Events

- UX Enhancements
- Registration and Check-in
- Delegate lists
- Multiple RSS and Excel Feeds
- URL Link Field
- HTML Content