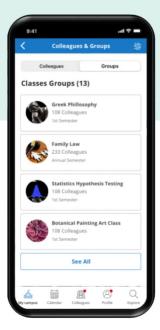

#### **Task Board**

#### **User-Defined Tasks**

Ability for end users to create and manage their own tasks within the Task Board

#### **Reminder Notifications**

Ability for end users to add reminders for tasks and receive them as app notifications

#### **Search and Filter**

Ability for end users to search and filter their tasks