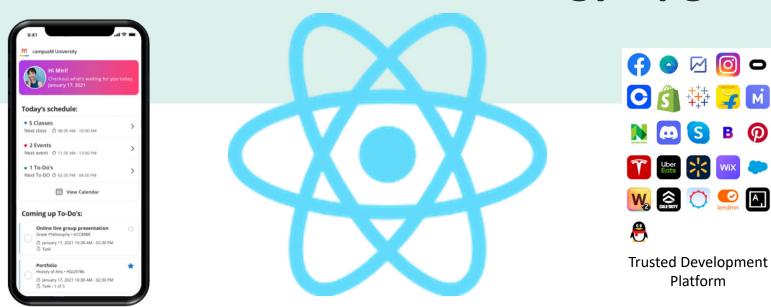

# React Mobile Continuous Mobile Technology Upgrade

React Mobile technology stack for unified native development | Faster, more consistent native development | Smooth, native interactions and animations enhance user experience | Improved performance | Accessible by design