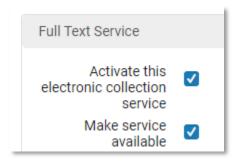

2. What is the difference between "Activate this electronic collection service" and "Make service available" in the Activation Wizard for electronic collections?

**ExL**—The first option ("Activate this electronic collection service") will add the full-text service. The second ("Make service available") will mean that the full-text service is available.