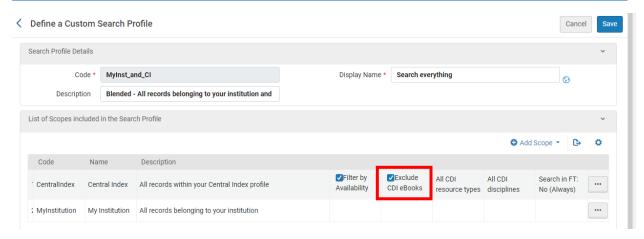

## 5. How do you prevent CDI ebook records from showing up in a discovery search?

**ExL**—This can be done by checking "Exclude CDI eBooks" when editing your blended search profile. For more information on search profiles, please see our documentation here: