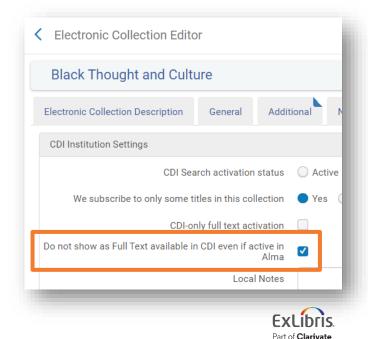

## **Option 2: 'Do not show as Full Text available ...'**

If collection is **Active** in Alma, you can select **"Do not show as Full Text** available in CDI even if active in Alma":

- Shows as 'unavailable' in search results
- Links to full text will still appear in full record

| ectronic Collection Description General Addition                 | nal Notes History CDI |
|------------------------------------------------------------------|-----------------------|
| CDI Institution Settings                                         |                       |
| We subscribe to only some titles in this collection              | 🔵 Yes 🕒 No            |
| Do not show as Full Text available in CDI even if active in Alma |                       |
| Local Notes                                                      |                       |
|                                                                  |                       |
|                                                                  |                       |