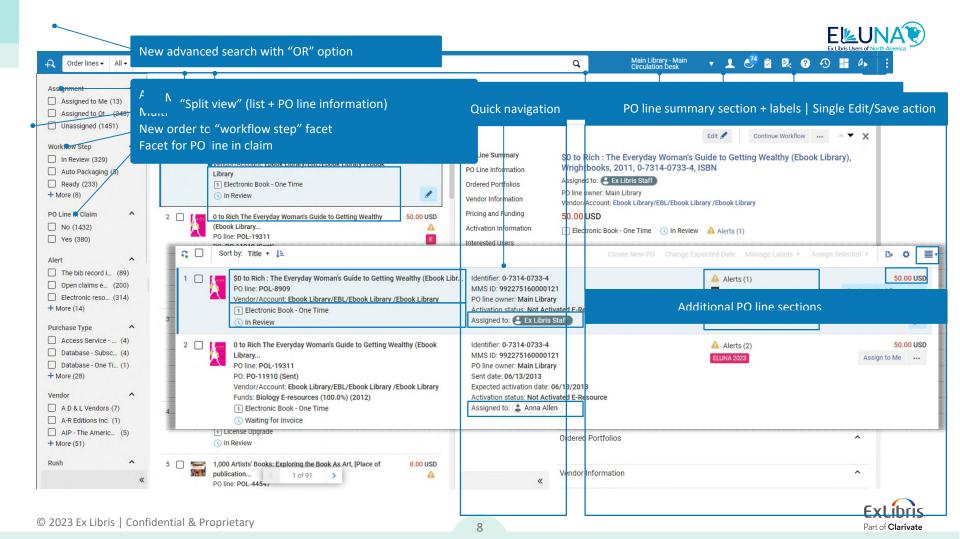

### Main changes to addressed these pain points:

- New unified task list
  - Set to prevent users from the need to 'Go to task list' when searching for PO lines in various statuses
- New 'side-by-side' presentation
  - Allows users quick review and edit of PO line information as well as navigating to related workflows without losing focus on the origin point.

### Slide panel to overlay origin point

### **Additional functionalities**