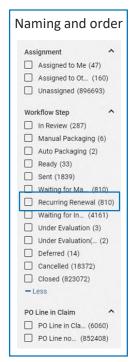

### Main changes to addressed these pain points:

- New unified task list
  - Set to prevent users from the need to 'Go to task list' when searching for PO lines in various statuses
- New 'side-by-side' presentation
  - Allows users quick review and edit of PO line information as well as navigating to related workflows without losing focus on the origin point.