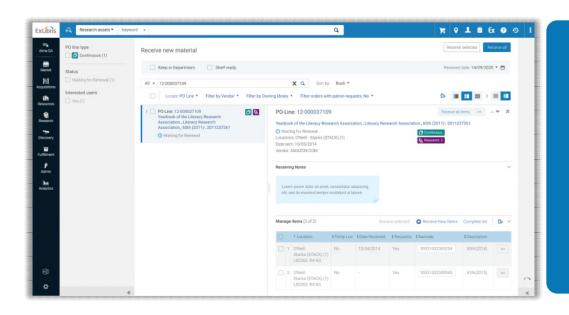

### **Receiving WB – new interface**

### **Expected enhancements:**

- Side by side interface
- Multi select facets
- Labels
- Initial page load with no search
- Move existing filters to be facets
- Ability to add additional item information when creating a new item
- More...