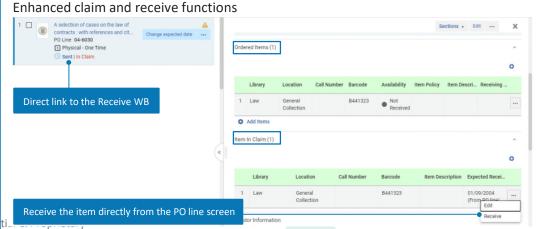

### **Receiving WB – new interface**

### **Expected enhancements:**

- Side by side interface
- Multi select facets
- Labels
- Initial page load with no search
- Move existing filters to be facets
- Ability to add additional item information when creating a new item
- More...