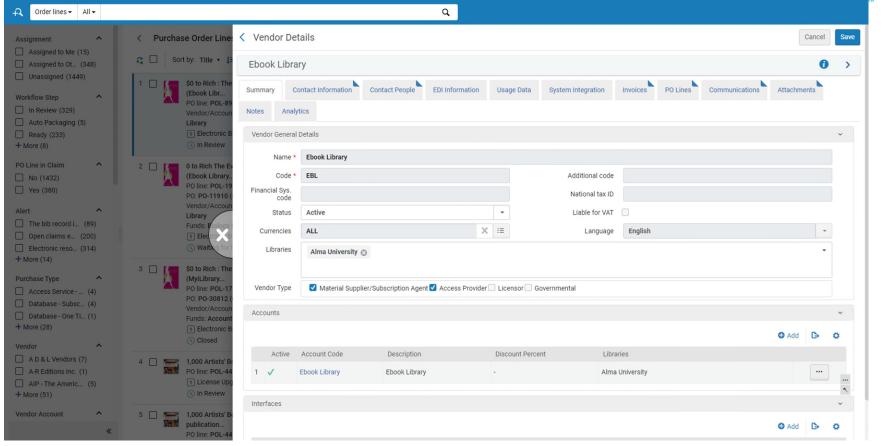

thodology









# **New PO Line Interface - Expected improvements**



## **Expected improvements**



### Customers Feedback – What we heard?

- Workflow is complex and click heavy
- More here:



### Main changes to addressed these pain points:

- New unified task list
  - Set to prevent users from the need to 'Go to task list' when searching for PO lines in various statuses
- New 'side-by-side' presentation
  - Allows users quick review and edit of PO line information as well as navigating to related workflows without losing focus on the origin point.





## **New PO Line Interface - Live Demo**



## **Existing PO line task list workflow - Demo**



- Env 01
- Env 02
- Env 03







# **New PO Line Interface - What's in it for you?**





### Slide panel to overlay origin point







### **Additional functionalities**















## **New PO Line Interface - What's next?**



## **Next steps**



### Early testers - Started in August 2022, currently 100+ institutions testing

- 72 institution has at least 1 user using the new interface in production
- Total of 276 users testing the new interface in production

### **General availability – Gradual rollout - pending early testers feedback**

- Dedicated documentation page
- Webinar recording (May 17<sup>th</sup> 2022)







# New PO Line Interface – Questions? Ask Me Anything!





# **Acquisitions - Future enhancements**



## **Future enhancements**



### Order It! - Harvest information from Amazon and automatically create PO line in Alma





Does your institution want to be an "Order It!" early tester? Email