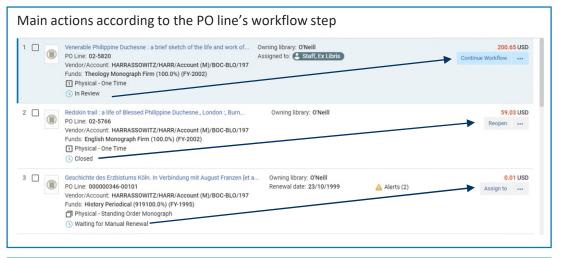

### Main changes to addressed these pain points:

- New unified task list
  - Set to prevent users from the need to 'Go to task list' when searching for PO lines in various statuses
- New 'side-by-side' presentation
  - Allows users quick review and edit of PO line information as well as navigating to related workflows without losing focus on the origin point.

## What's in it for you?

- Seamless workflow
- Task list as facets no extra step in order to "Go to task list"
- Multi-select facets focus on what you need faster
- Clearer information hierarchy- find what they need faster and with less navigation needs
- "Side -By-Side" presentation complete your tasks faster with less navigational needs
- "Slide-Out" panel for extra information single page application experience and a clear sense of orientation
- Resolve numerous pain points raised by the community