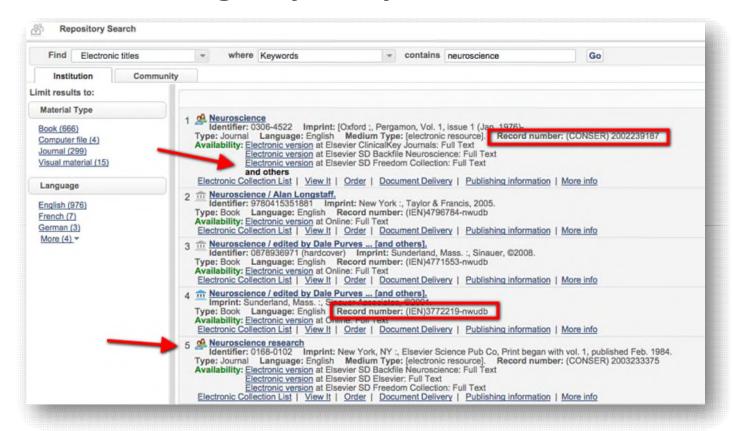

The User Experience
Focus Group and Ex Libris
Two for One.

Catherine Grove, Northwestern University Raphael Gabbay, Ex Libris









- The UX Focus Group in Alma
- Feature development:
  - a collaborative process-
  - Metadata Editor
  - 1:1 interviews on general UX
- Taking part in the UXFG





#### Remember when?







#### You've come a long way, baby!





#### **UX Focus Group in Alma**



**2015-2016:** A worldwide growing awareness for the need of User experience thinking and methodology in software companies

- June 2016: Integrating User Experience processes into Alma
  - 1. Internal process Ex Libris recruits UX experts
  - 2. External process Establishment of a User experience focus group.

## **UX Focus Group in Alma**





June 2016: Establishing UX Focus Group in Alma





#### **UX Focus Group in Alma**



#### The goal

Accompanying, directing and representing the user when addressing user experience in Alma

UX Focus Group activity concentrates on:

- 1. A monthly meeting centered around updates on the various UX tracks
- 2. Participation in user studies and early adoption processes
- 3. Ongoing communication with Alma Product