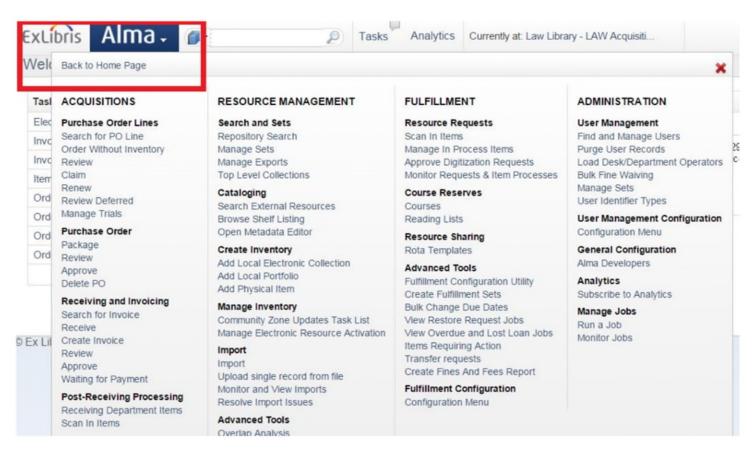

#### **Metadata Editor Priorities**

- More improvements were needed for the MDE in early 2022
- UXFG assembled improvements and voted on top priorities
  - Need easy way to open items from a holding (released May 2023)
  - Improve the functionality of copy-paste actions (released August 2022)
  - Remove or change 1-hour timeout (improved performance efforts)