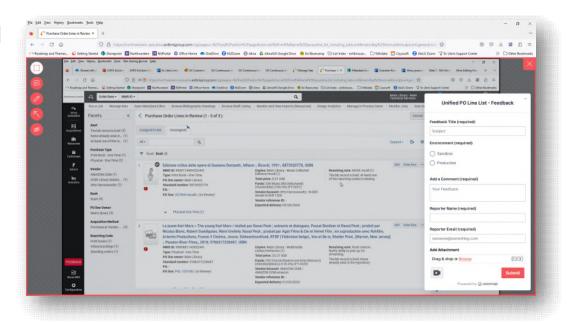

#### **Providing Feedback**

Feedback Tool

- User studies
  - Upcoming example: Expand All functionality in the All Titles repository search
  - Individuals have a 1-hour Teams session with UX expert at Ex Libris