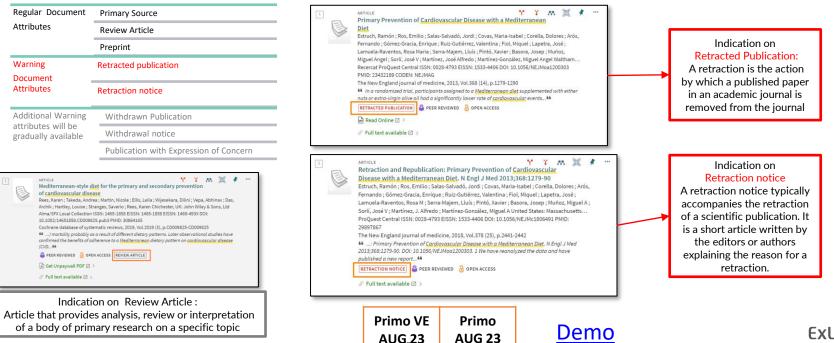

# **Display Documents Attributes for CDI Records**

# Indicate the users with additional attributes associated to CDI records such as Primary Source, Preprint or Retracted publication ..

Part of Clarivate

# **Display Documents Attributes for CDI Records**

Allow users to also filter by these attributes as part of the Resource Types Facet

- This functionality is disabled by default
- Infrastructure is ready to show more attributes
  - Currently these attributes will be available
    - Review Article
    - Retracted publication
    - Retraction notice
    - Primary Source
    - Preprint
  - Gradual rollout working on adding more attributes and more sources to load the information from

Note: Enhancement will be available with CDI – August release