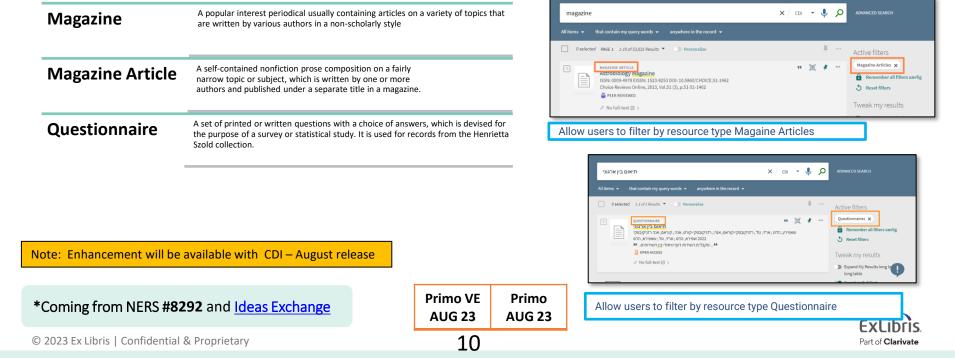

# **Support New Resource Types in CDI**

#### New Resource Types are now available in CDI for display and filter by: Magazine, Magazine Article and Questionnaire