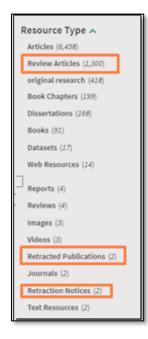

# **Display Documents Attributes for CDI Records**

Allow users to also filter by these attributes as part of the Resource Types Facet

- This functionality is disabled by default
- Infrastructure is ready to show more attributes
  - Currently these attributes will be available
    - Review Article
    - Retracted publication
    - Retraction notice
    - Primary Source
    - Preprint
  - Gradual rollout working on adding more attributes and more sources to load the information from