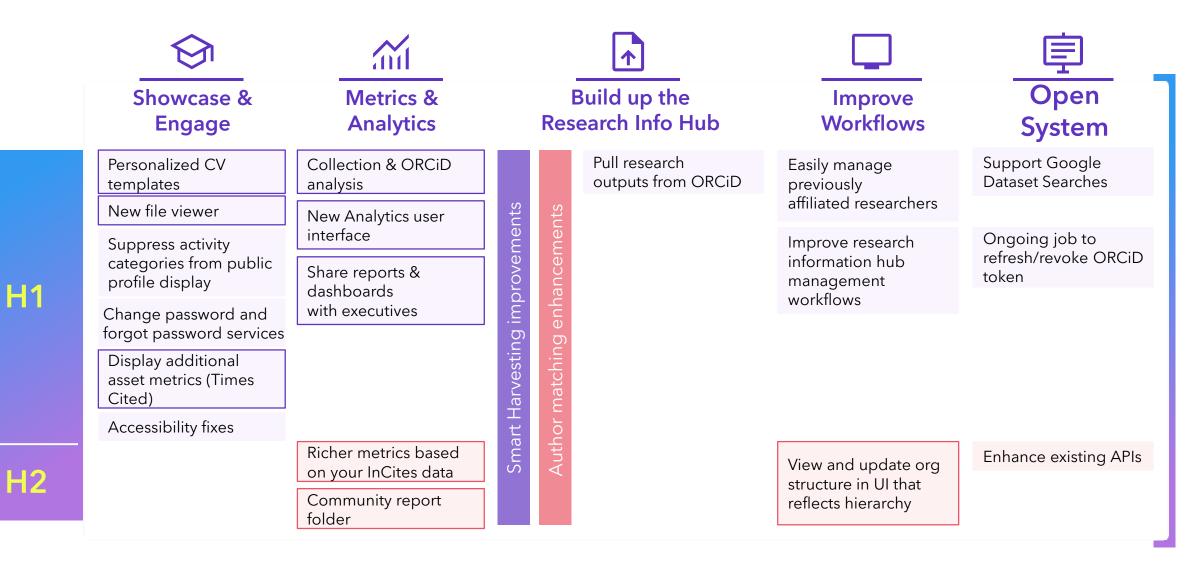

## 2023 Roadmap Highlights

|     | ${ }$                                                                       | and the second s |                                                               |                                        |                                                                   | 卓                                                          |
|-----|-----------------------------------------------------------------------------|--------------------------------------------------------------------------------------------------------------------------------------------------------------------------------------------------------------------------------------------------------------------------------------------------------------------------------------------------------------------------------------------------------------------------------------------------------------------------------------------------------------------------------------------------------------------------------------------------------------------------------------------------------------------------------------------------------------------------------------------------------------------------------------------------------------------------------------------------------------------------------------------------------------------------------------------------------------------------------------------------------------------------------------------------------------------------------------------------------------------------------------------------------------------------------------------------------------------------------------------------------------------------------------------------------------------------------------------------------------------------------------------------------------------------------------------------------------------------------------------------------------------------------------------------------------------------------------------------------------------------------------------------------------------------------------------------------------------------------------------------------------------------------------------------------------------------------------------------------------------------------------------------------------------------------------------------------------------------------------------------------------------------------------------------------------------------------------------------------------------------------|---------------------------------------------------------------|----------------------------------------|-------------------------------------------------------------------|------------------------------------------------------------|
|     | Showcase &<br>Engage                                                        | Metrics &<br>Analytics                                                                                                                                                                                                                                                                                                                                                                                                                                                                                                                                                                                                                                                                                                                                                                                                                                                                                                                                                                                                                                                                                                                                                                                                                                                                                                                                                                                                                                                                                                                                                                                                                                                                                                                                                                                                                                                                                                                                                                                                                                                                                                         | Build up the<br>Research Info Hub                             |                                        | Improve<br>Workflows                                              | Open System                                                |
|     | Personalized CV<br>templates                                                | Share reports & dashboards with executives                                                                                                                                                                                                                                                                                                                                                                                                                                                                                                                                                                                                                                                                                                                                                                                                                                                                                                                                                                                                                                                                                                                                                                                                                                                                                                                                                                                                                                                                                                                                                                                                                                                                                                                                                                                                                                                                                                                                                                                                                                                                                     | ents<br>ents                                                  | Pull research<br>outputs from<br>ORCiD | Easily manage<br>previously affiliated<br>researchers             | Enhance existing APIs                                      |
| H1  | Showcase org<br>units with dedicated<br>homepages                           | Richer metrics based<br>on your InCites data                                                                                                                                                                                                                                                                                                                                                                                                                                                                                                                                                                                                                                                                                                                                                                                                                                                                                                                                                                                                                                                                                                                                                                                                                                                                                                                                                                                                                                                                                                                                                                                                                                                                                                                                                                                                                                                                                                                                                                                                                                                                                   | Smart Harvesting improvements<br>Author matching enhancements |                                        | View and update org<br>structure in UI that<br>reflects hierarchy | APIs to view, add and<br>update Esploro's<br>org structure |
| H2  | Display researcher-<br>level metrics in the<br>profile                      | More granular data<br>in InCites MyOrg<br>based on Esploro data                                                                                                                                                                                                                                                                                                                                                                                                                                                                                                                                                                                                                                                                                                                                                                                                                                                                                                                                                                                                                                                                                                                                                                                                                                                                                                                                                                                                                                                                                                                                                                                                                                                                                                                                                                                                                                                                                                                                                                                                                                                                | rt Harvesting<br>or matching                                  |                                        | Improve research<br>information hub<br>management<br>workflows    | API access to<br>activities, projects &<br>grants          |
| 112 | Showcase & measure<br>alignment with UN<br>sustainable<br>development goals | External collaboration<br>reports<br>Expert Finder<br>dashboard                                                                                                                                                                                                                                                                                                                                                                                                                                                                                                                                                                                                                                                                                                                                                                                                                                                                                                                                                                                                                                                                                                                                                                                                                                                                                                                                                                                                                                                                                                                                                                                                                                                                                                                                                                                                                                                                                                                                                                                                                                                                | Smar<br>Autho                                                 |                                        | Create custom<br>asset categories &<br>types                      |                                                            |