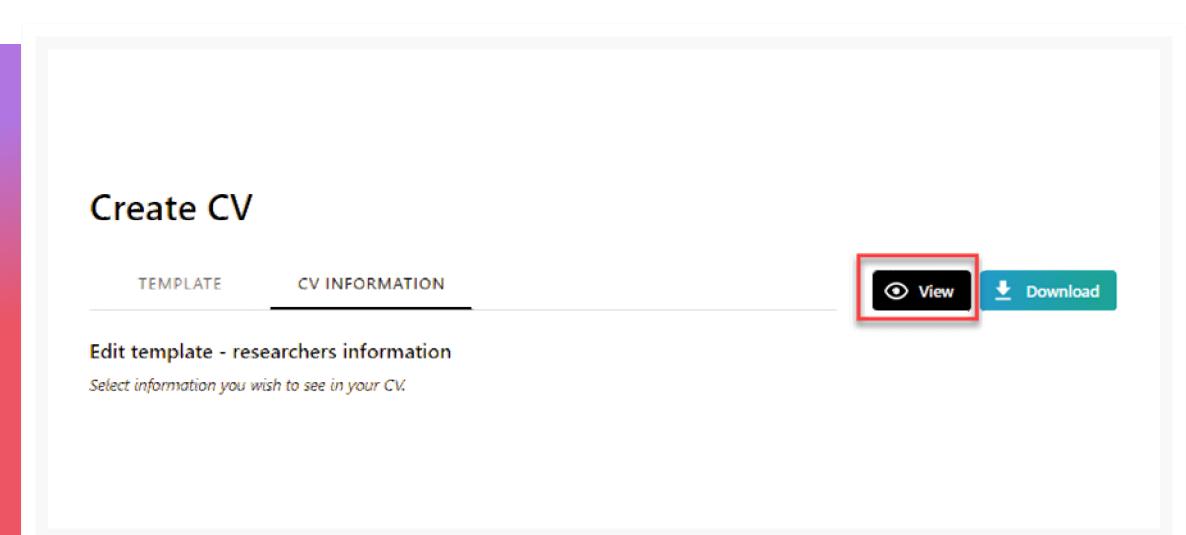

| Create CV                                                                                 | Save as 💿 View 보 Download |
|-------------------------------------------------------------------------------------------|---------------------------|
| TEMPLATE CV INFORMATION FORMAT                                                            | т                         |
| Edit template - researchers information<br>Select information you wish to see in your CV. |                           |
| Name                                                                                      |                           |
| 🕺 😎 Title                                                                                 |                           |
| Contact information                                                                       |                           |
| Work Experience                                                                           |                           |
| Education                                                                                 |                           |
| Personal skills                                                                           |                           |
| Organizational skills                                                                     | ~                         |
| Publication                                                                               | ~                         |
| Conferences and Events                                                                    | ~                         |
| Teaching                                                                                  | ~                         |
| Honors                                                                                    |                           |
| Service                                                                                   | ~                         |
|                                                                                           | Next >                    |
|                                                                                           |                           |