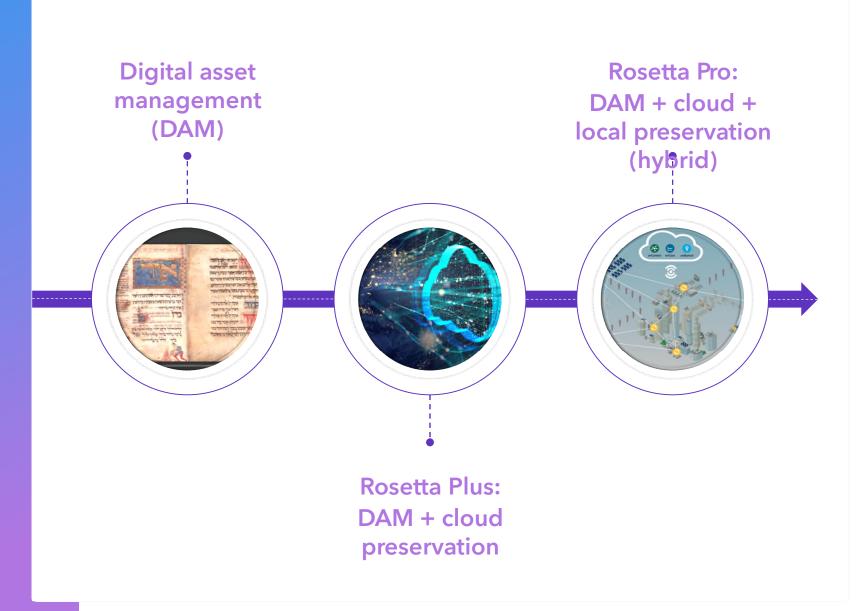

### Multi-Tiered Offering

### **Preserving Library Digital Assets**

Single workflow for cataloguing and preserving

E

Minimal manual intervention

Enrich Alma catalog with essential preservation data

- Technical issues preventing longterm access
- Validated format; size; duration...