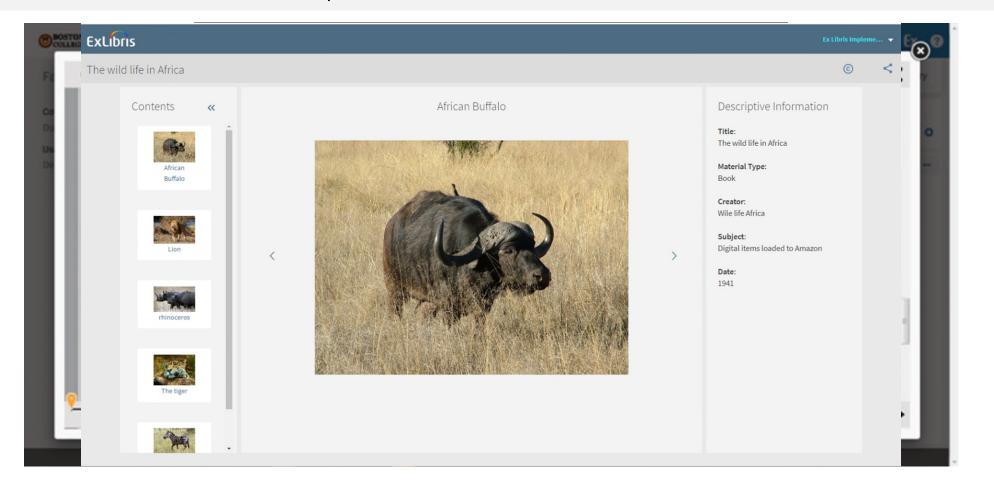

#### Multiple Formats? PDFs? Alma Viewer

#### **Image-based Content**

- Accessible Alma viewer for all common file types
- Internet Archive Book Reader
- IIIF framework for low + high resolution images