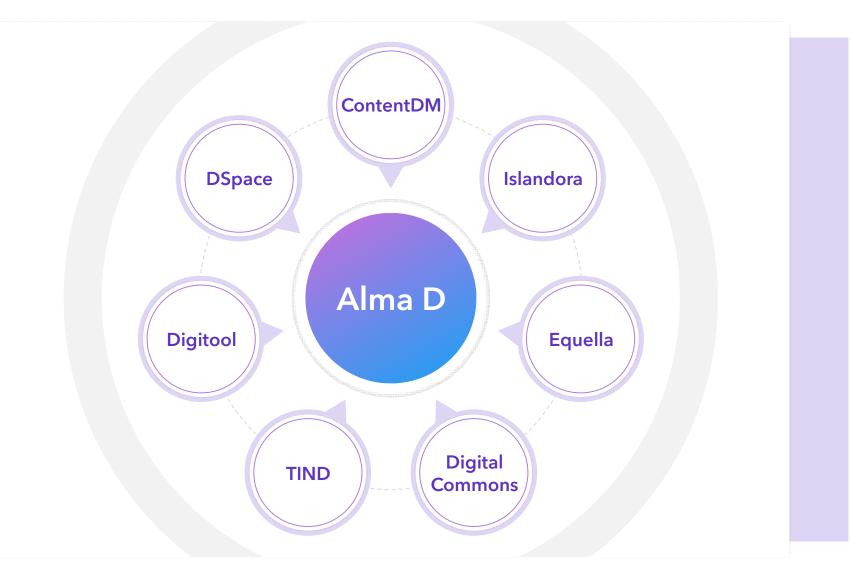

### Single System for All Content

### **Easy Migration**

Streamlined process for migrating common digital repositories to Alma