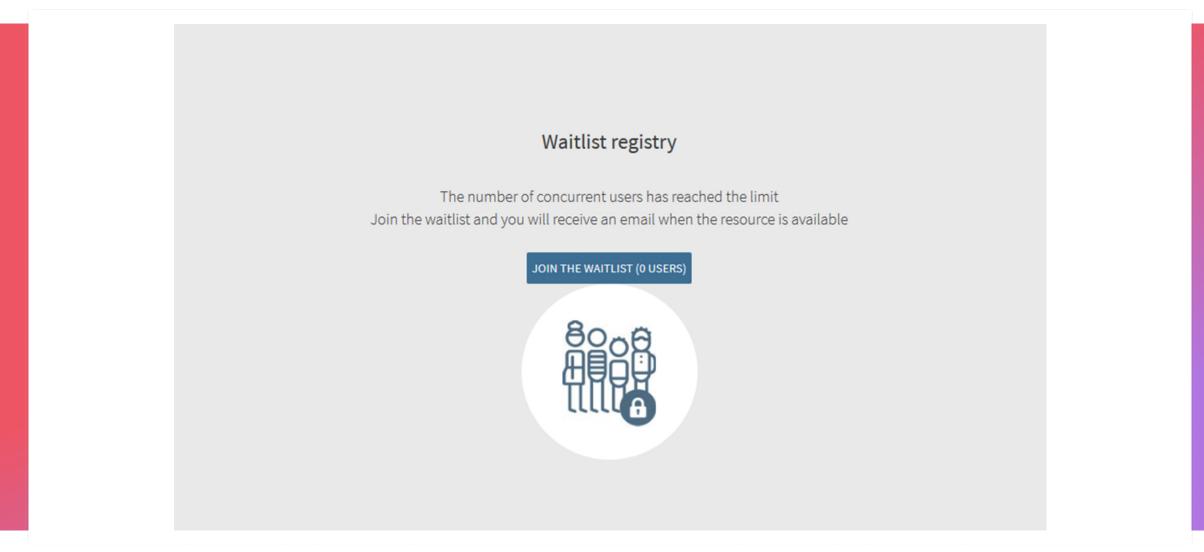

### **Register to Resource**

### **Viewing Session**

| Freud Psychoanalysis                                 | Remaining session time: 0:02:43 🗙 | C | < 💈 📴 RETURN EARLY                                                                                                                        |
|------------------------------------------------------|-----------------------------------|---|-------------------------------------------------------------------------------------------------------------------------------------------|
| Contents<br>Freud on<br>Freud (video)<br>Freud audio | Freud on Freud (video)            | > | Description Title: Freud Psychoanalysis Description: Media collection on Freud Collection Path: COLLECTIONS / Miscellaneous Digital Items |