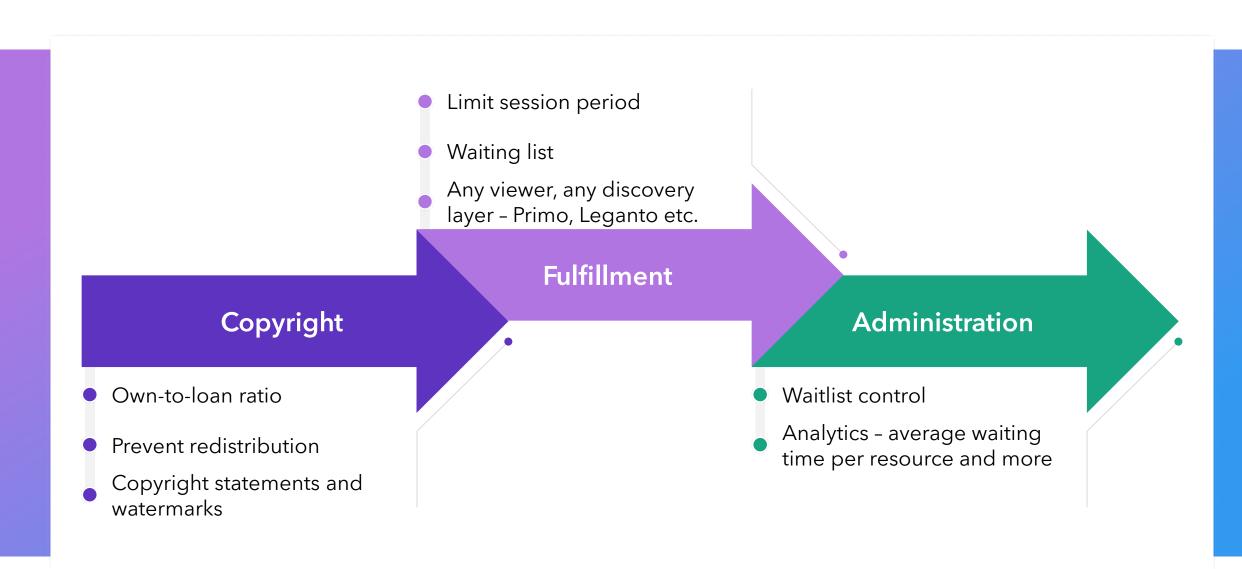

## **Digital Fulfillment**

A Community-Driven Approach

### **Digital Fulfillment for Course Resources**

### **Register to Resource**

### Digital Fulfilment for Long-Term Loans