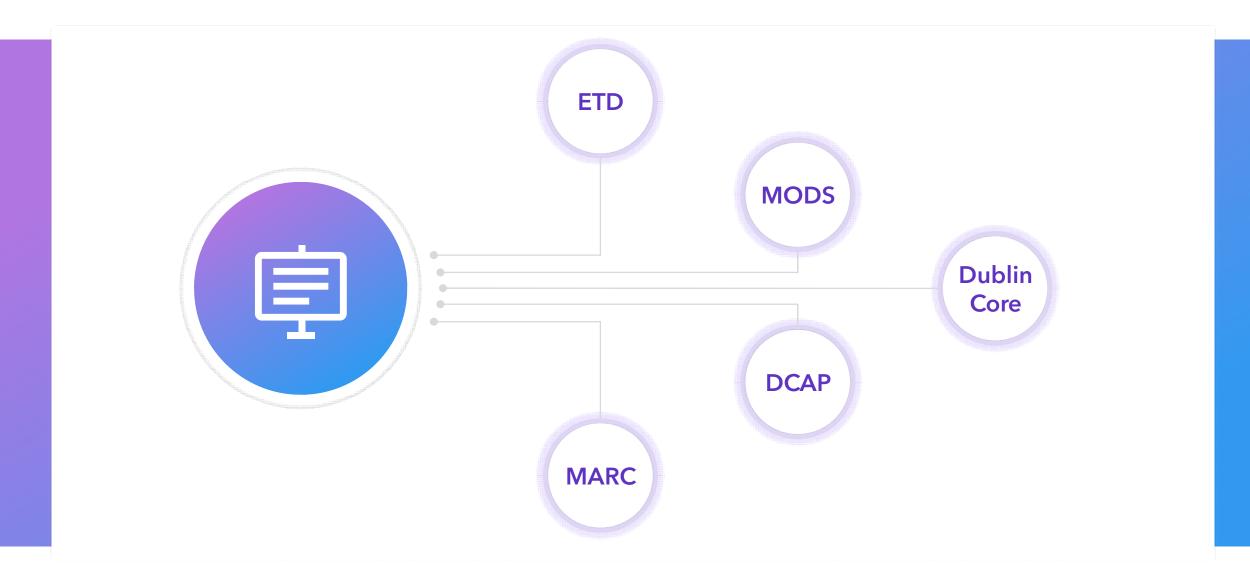

### Management - Flexible Cataloguing

### **Content Creation - Multiple Deposit Types**

| St: ExLibris       |                                                                                    | <b>Implementer ExLibris</b><br>EU |
|--------------------|------------------------------------------------------------------------------------|-----------------------------------|
| Depo:<br>1 deposi  | Deposit Details                                                                    |                                   |
| <sup>1</sup> NY Tr | * Title                                                                            |                                   |
|                    | Description                                                                        |                                   |
|                    | * Instructor                                                                       |                                   |
|                    | Drag files here to upload<br>or click to browse a file                             |                                   |
|                    | Note                                                                               |                                   |
|                    | Terms and Conditions ▼                                                             |                                   |
|                    | I have read and agree to the Terms and Conditions      CANCEL SAVE AS DRAFT SUBMIT |                                   |
|                    |                                                                                    |                                   |