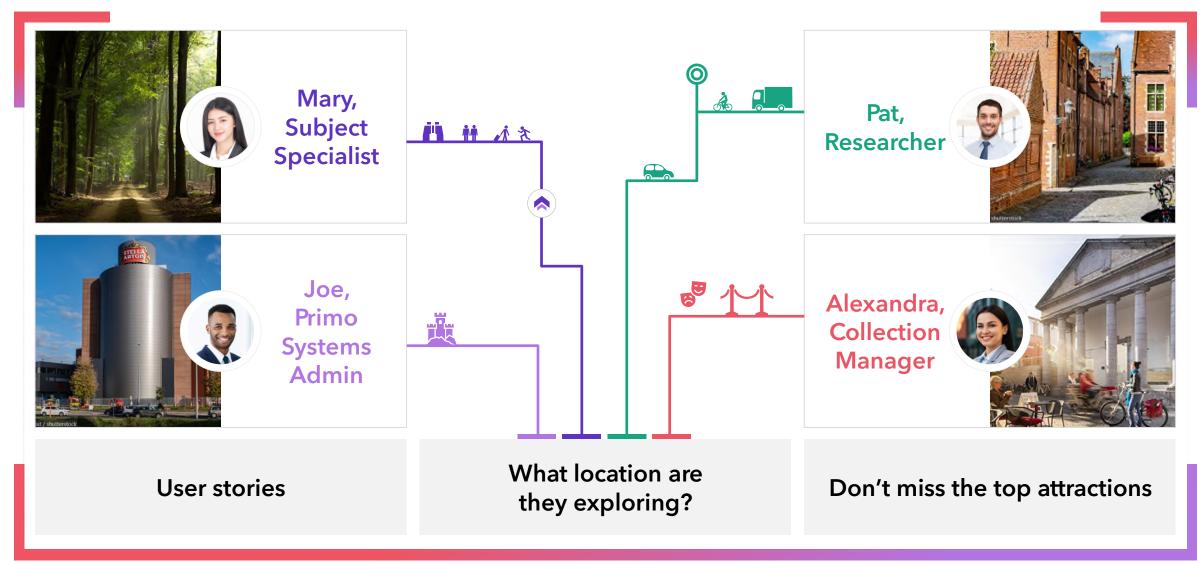

### A Rewarding Journey with Different Users

### **Touring with Mary**

### **Exploring with Pat**

### **Riding with Joe**

### **Strolling with Alexandra**