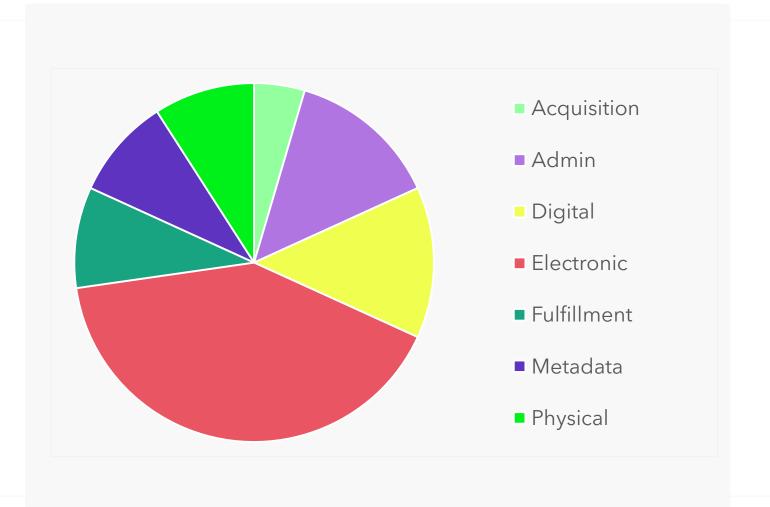

#### **DARA Today**

Rules based AI

 22 recommendations collaborated with a dedicated focus group