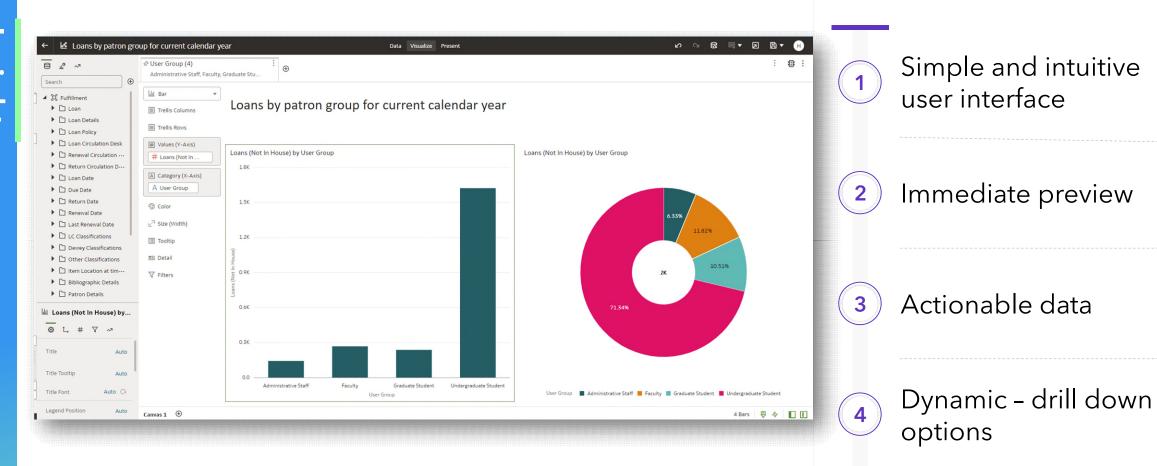

#### Data Visualization: from Data to Insight

#### Data Visualization: from Data to Insight

Creating out-of-the-box

Data Visualization workbooks in
cooperation with the community
to support data-driven workflows