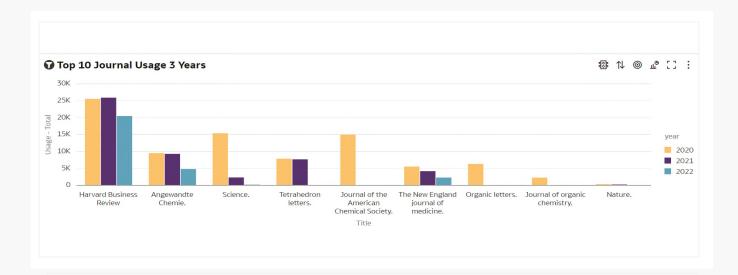

#### **Books Retention and Weeding Dashboard**

#### First Dashboard Reviewed By The Focus Group:

Books: Institutional level

Insight

\*Subject to change