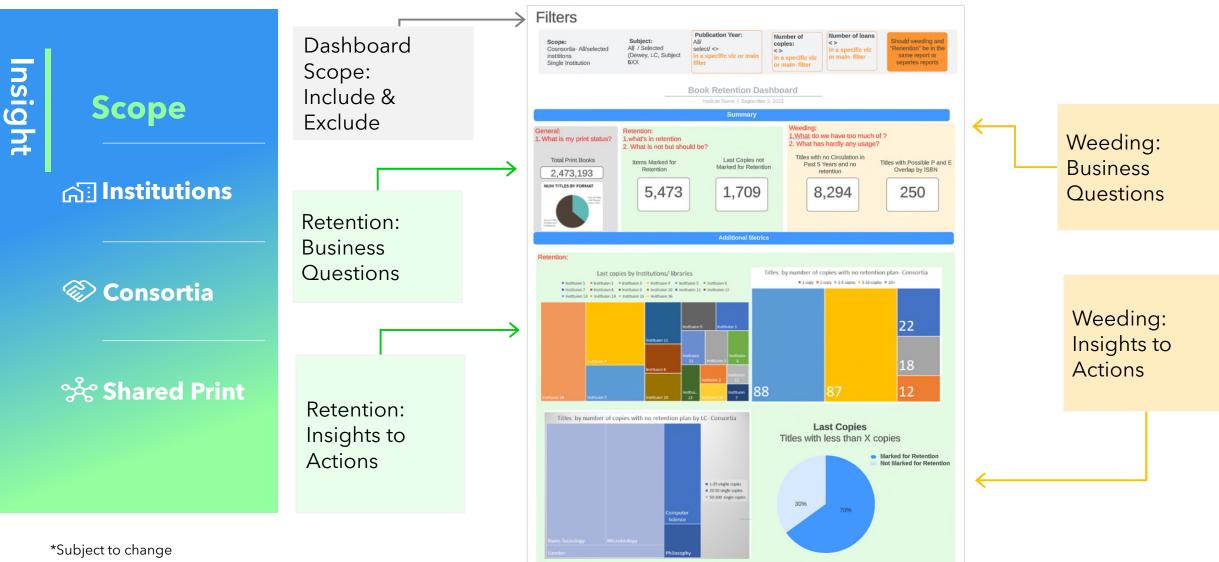

#### **Books Retention and Weeding Dashboard**

#### First Dashboard Reviewed By The Focus Group:

Books: Institutional level

Insight

\*Subject to change