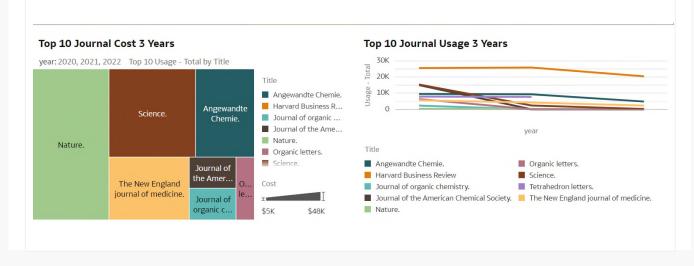

#### **Books Retention and Weeding Dashboard**

#### First Dashboard Reviewed By The Focus Group:

Books: Institutional level

Insight

\*Subject to change