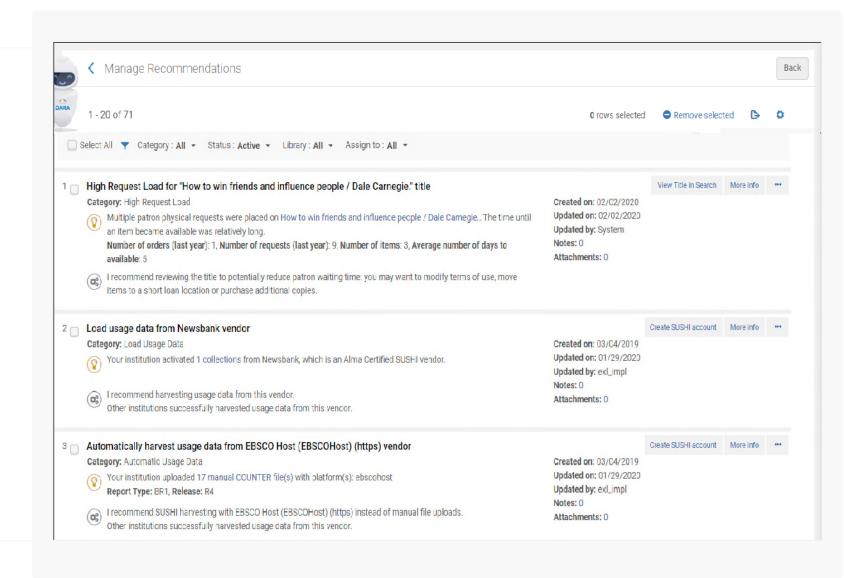

## **DARA**

Data Analysis Recommendation Assistant

#### **DARA Today**

Rules based AI

 22 recommendations collaborated with a dedicated focus group

#### **DARA Today**