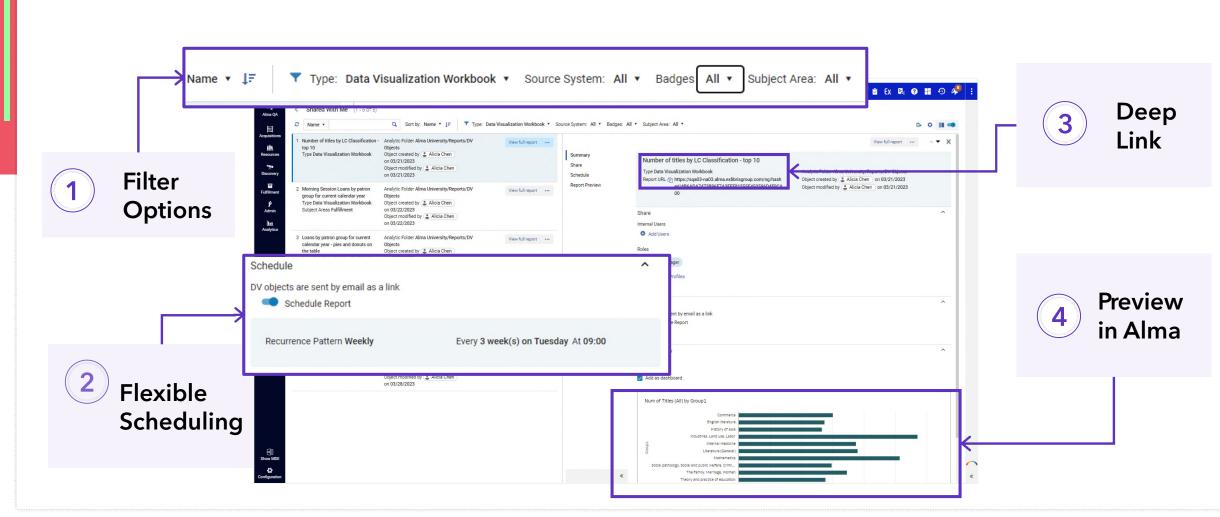

- Library Analytics: Expanding On All Fronts
  - Analytics New layout
- Data Visualization
- Turning Data into Insight
- Collection Development Initiative
- DARA Smart Recommendation

#### **Library Analytics Expanding On All Fronts**

Collect

**Explore** 

Insight

Action

From siloed analytics to a "Library Analytics Solution"!

Report. Share. Schedule.

Out-of-the-box insight dashboards

From Insight to Action. DARA and more.









# Focusing on the "Collection Development Initiative" as a case study

# **Analytics New User Interface** rollout phases

Launched in February 2023 as "Opt-in"

- Shifted in August 2023 as "Opt-out"
- Full integration by November 2023





#### **New Analytics User Interface in Alma**

#### Report. Share. Schedule.







#### **New Analytics User Interface in Alma**

#### Data Visualization on Homepage







#### Data Visualization: from Data to Insight







#### Data Visualization: from Data to Insight











#### Data Visualization: from Data to Insight

Creating out-of-the-box

Data Visualization workbooks in
cooperation with the community
to support data-driven workflows









# Collection Development Initiative

#### **Collection Development: Use Cases**







#### **Collection Development: from Insight to Action**







**Focus Group** 

**Insight Dashboards** 

Next Phase: Actions in Alma

Institution and consortia:

Insightful dashboards

DARA recommendations Cross Product Oppurtunities

Launch: June 2023

First deliverables: End of 2023\*

First deliverables 2024 H2\*

\*Subject