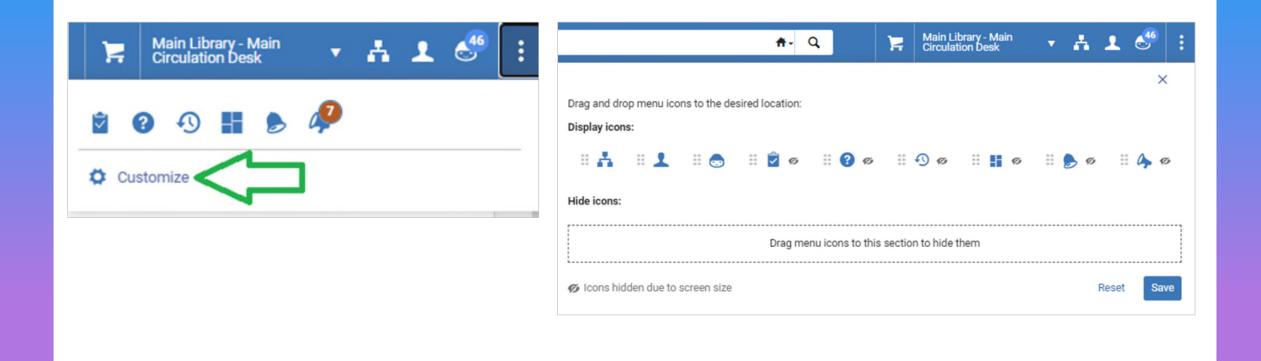

#### **Configuring the Persistent Menu**

Easy access to your commonly used actions