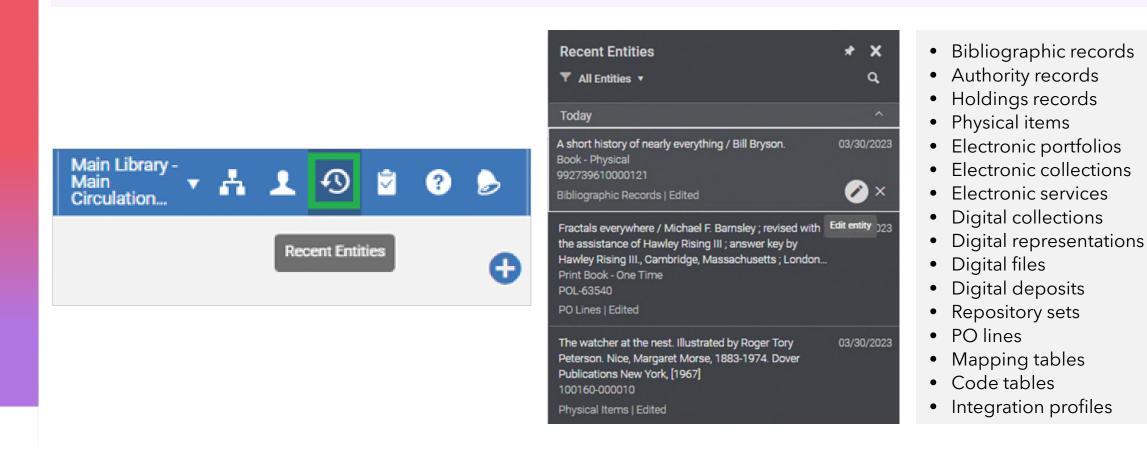

|                           |
| 9           | \$\$a SHCM                                          |                                                                  |                           |
| 0 0         | \$\$a QK475.8 \$\$b .U36                            | To add or remove a link from the                                 | - metadata Eanor mena     |
| 0 0         | \$\$a 582.16 \$\$2 19                               | to Quick Links, click the ★ next<br>menu item using the arrow ke |                           |
| 0           | \$\$a QK678                                         | the area were a string the arrow he                              | le and press of the d     |



#### **Recent Entities**

#### View and edit your recently handled entities





#### **Cloud Apps**

#### Useful <u>apps</u> which increase efficiency E.g., <u>Bulk Scan In</u>: scan in multiple items at a specific desk/department

| ۹ ٦ | Main Library - Main<br>Circulation Desk | ⊾ •0 🖻 📕 :         |
|-----|-----------------------------------------|--------------------|
|     | Cloud App Center                        | Cloud App Center   |
|     | Activated Apps                          | Available Apps 🛛 🔾 |
|     |                                         |                    |
|     |                                         | Bulk Scan-In       |
|     | ₽                                       | Print Bib records  |
|     | ᠃ᠷ᠍                                     | Delete Your Sets   |

| K Back to Ap             | op List         |                  | * X  |
|-