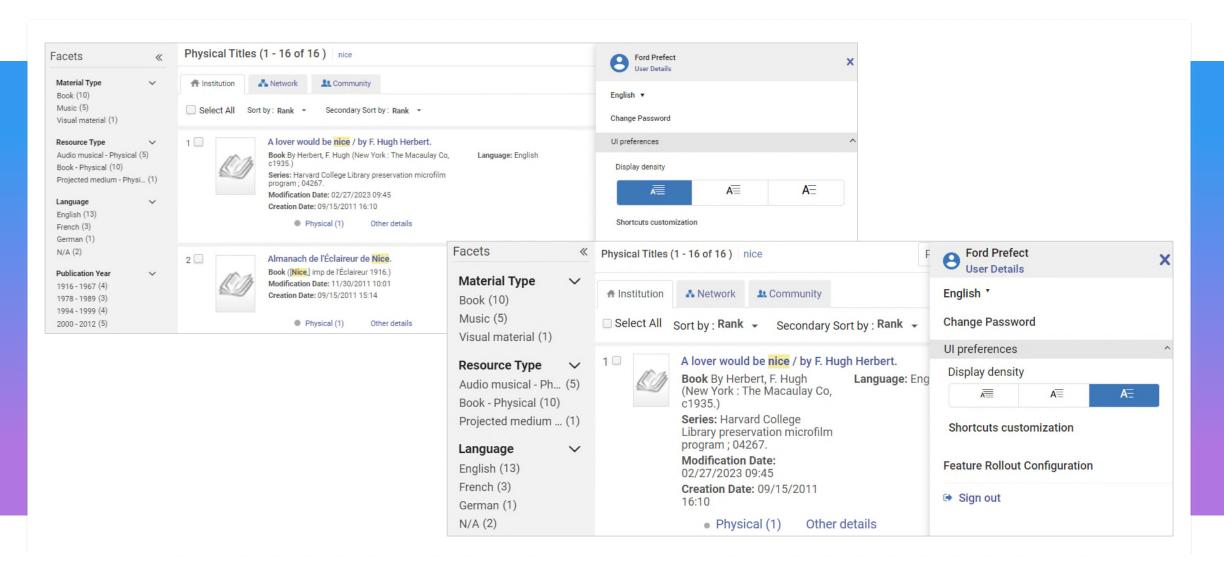

## Personalisation and Efficiency Some Tips and Tricks for Personalizing Your Alma

Lili Daie





UI preferences & personalization options



Tools to increase efficiency



The new UX and what it can do for you





# UI Preferences & Personalization Options

#### **Configuring the Persistent Menu**

Easy access to your commonly used actions





#### **UI Preferences**





### **Display Density**





#### **Keyboard Shortcuts & Customization**





#### Alma Home Page

- Select helpful widgets to be <u>displayed in your home page</u>
- An admin can <u>customize widget options</u>

| ExLibris<br>Alma University | +2 Physical titles -                  | Konworde |                        | Main Library - M                                                                                     | nain 🔻 📥 🚨 |
|-----------------------------|---------------------------------------|----------|------------------------|------------------------------------------------------------------------------------------------------|------------|
| ≕★<br>Alma                  | Welcome, F                            | Manag    | ge Widgets             | ×