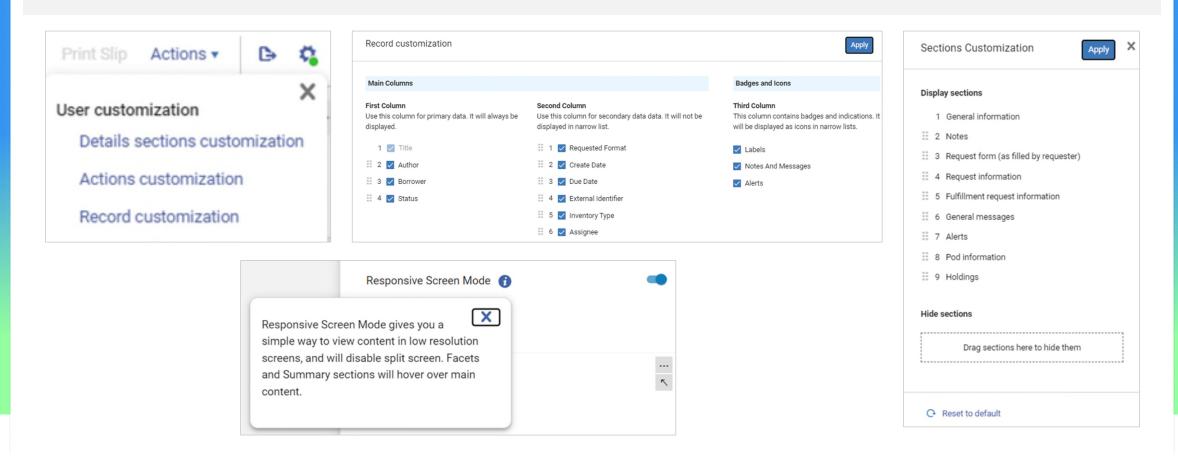

#### **Choose What You See Where**

#### Configuring the display of actions, sections, brief results and responsive mode

Part of **Clarivate** 