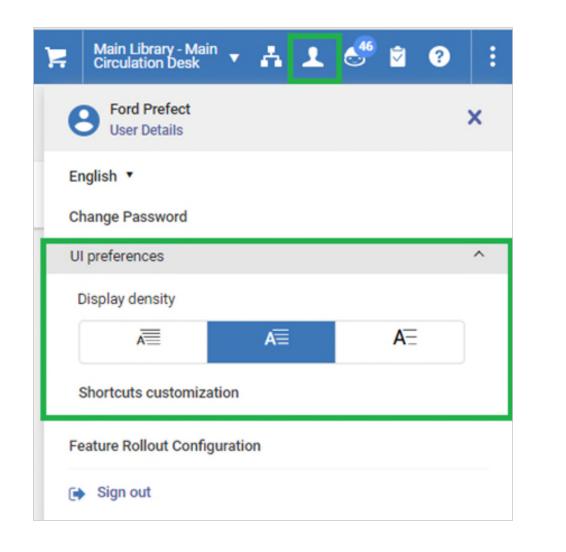

#### **UI Preferences**

### **Display Density**

#### **Keyboard Shortcuts & Customization**