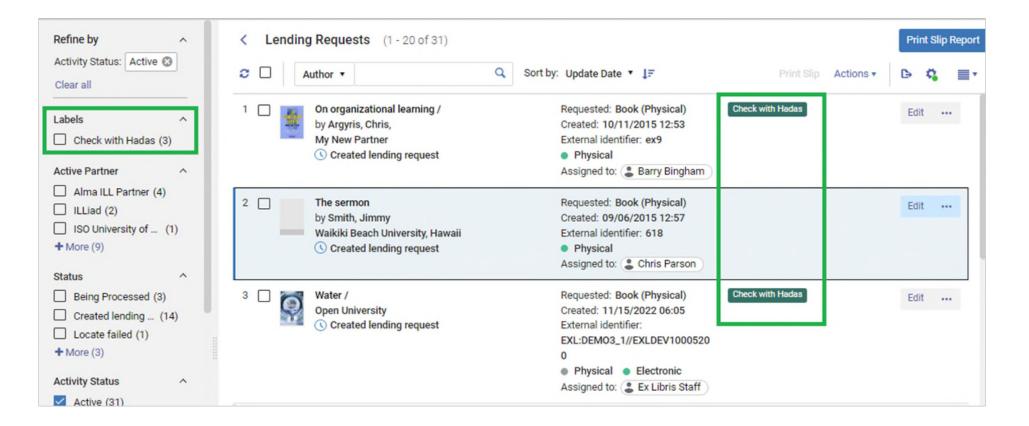

### Add Labels to Easily Identify Items Requiring Work

- Add your own labels as needed
- Facet by your label to fetch only labeled entities