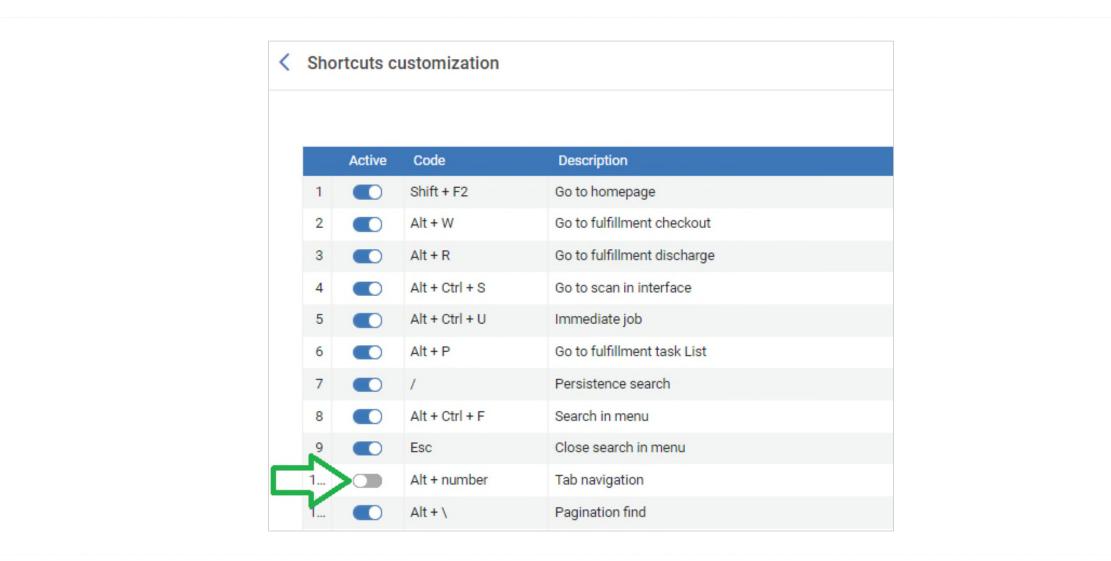

## Personalisation and Efficiency Some Tips and Tricks for Personalizing Your Alma

Lili Daie





UI preferences & personalization options



Tools to increase efficiency



The new UX and what it can do for you





# UI Preferences & Personalization Options

#### **Configuring the Persistent Menu**

Easy access to your commonly used actions





#### **UI Preferences**





### **Display Density**





#### **Keyboard Shortcuts & Customization**





#### Alma Home Page

- Select helpful widgets to be <u>displayed in your home page</u>
- An admin can <u>customize widget options</u>

| ExLibris<br>Alma University | +2 Physical titles -                  | Konworde |                        | Main Library - M                                                                                     | nain 🔻 📥 🚨 |
|-----------------------------|---------------------------------------|----------|------------------------|------------------------------------------------------------------------------------------------------|------------|
| ≕★<br>Alma                  | Welcome, F                            | Manag    | ge Widgets             | ×                                                                                                    |