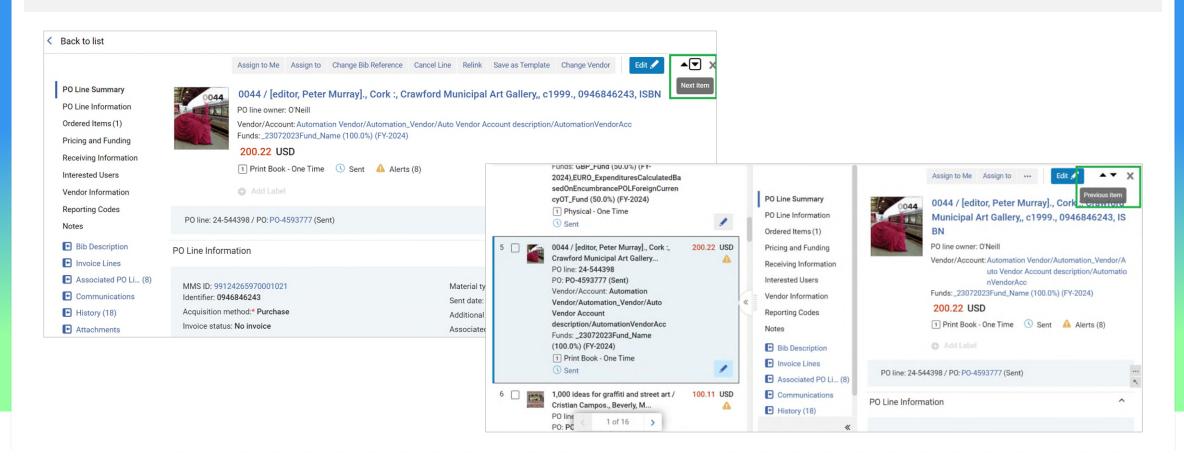

#### **Move Between Search Results**

#### Use the up/down arrows to move to previous/next item, in full view or split-screen