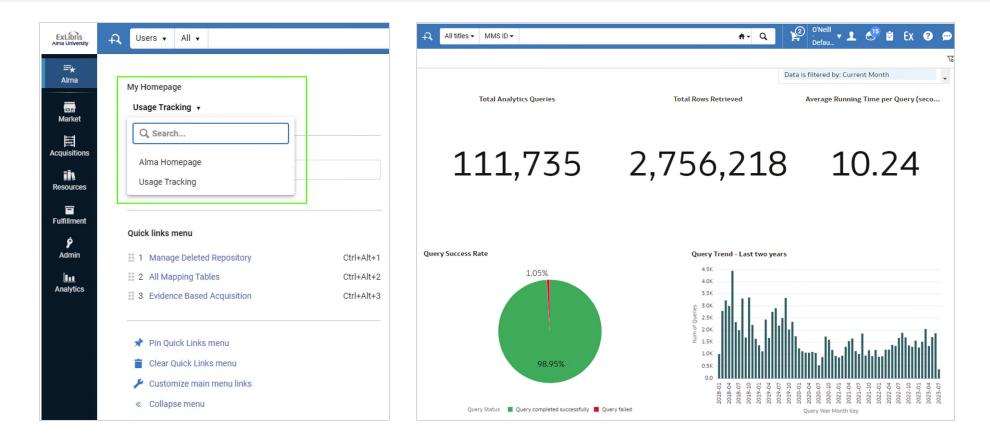

#### Alma Home Page

- Select helpful widgets to be <u>displayed in your home page</u>
- An admin can <u>customize widget options</u>

| ExLibris<br>Alma University | +2 Physical titles -                  | Konworde |                        | Main Library - M                                                                                     | nain 🔻 📥 🚨 |
|-----------------------------|---------------------------------------|----------|------------------------|------------------------------------------------------------------------------------------------------|------------|
| ≕★<br>Alma                  | Welcome, F                            | Manag    | ge Widgets             | ×                                                                                                    |            |
| PRODUCTION                  |                                       | Active   | Widget name            | Description                                                                                          |            |
| En<br>Market                | Secent P                              |          | Organization Calendar  | Calendar Widget                                                                                      |            |
| Acquisitions                | Scheduled Job                         |          | Scheduled Jobs Status  | The Scheduled Jobs Status Dashboard widget presents the status of scheduled jobs for the last 5 days |            |
| Resources                   | 03/30 03/                             |          | Discovery Search       | Primo Dashboard Widget                                                                               |            |
| Discovery                   | Adminis                               |          | Consortia Member Links | Consortia Links Widget                                                                               |            |
| E<br>Fulfillment            | Analytics                             |          | Sandbox(es)            | Link to the sandbox environment/s that are available for your use                                    |            |
| <b>9</b><br>Admin           | <ul> <li>Data<br/>services</li> </ul> |          | Tasks                  | Tasks Widget                                                                                         |            |
| lu.                         | Services Discovery                    |          | Notifications          | Notifications Widget                                                                                 |            |
| Analytics                   | 🕑 Fulfillm                            |          | API Dashboard EXL      | Live API Dashboard - Power of Connectivity                                                           |            |
|                             | Import                                |          | Knowledge Center       | EXL Customer Knowledge Center                                                                        |            |