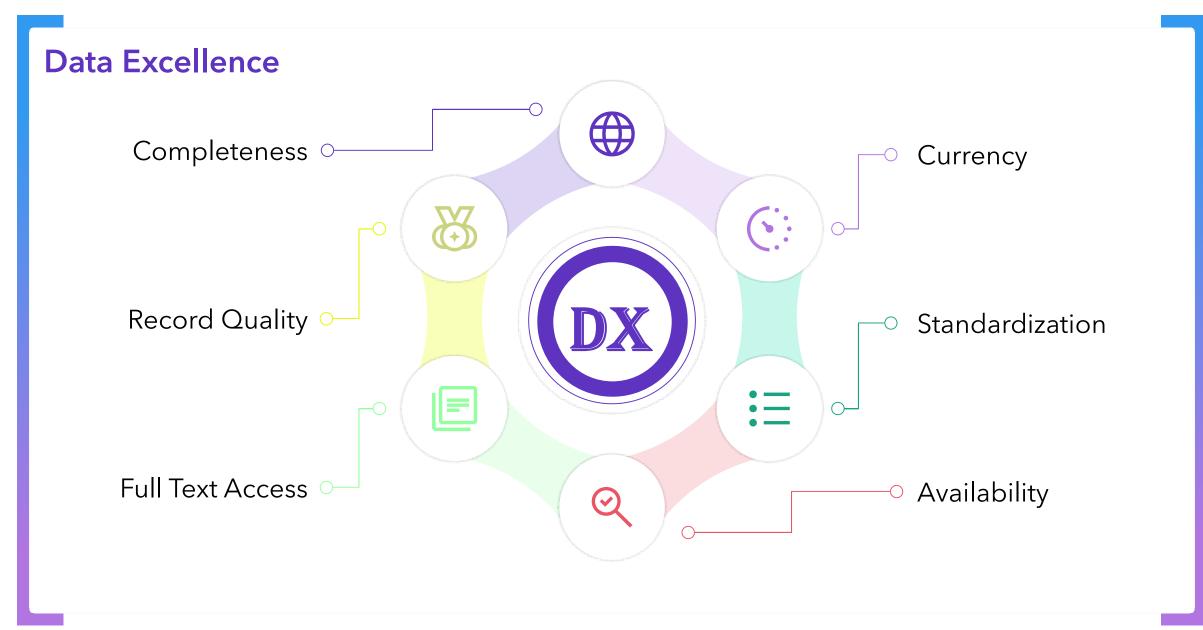

#### **Data Management:** Mission Impossible?

Managing high-quality data requires extensive use of technologies