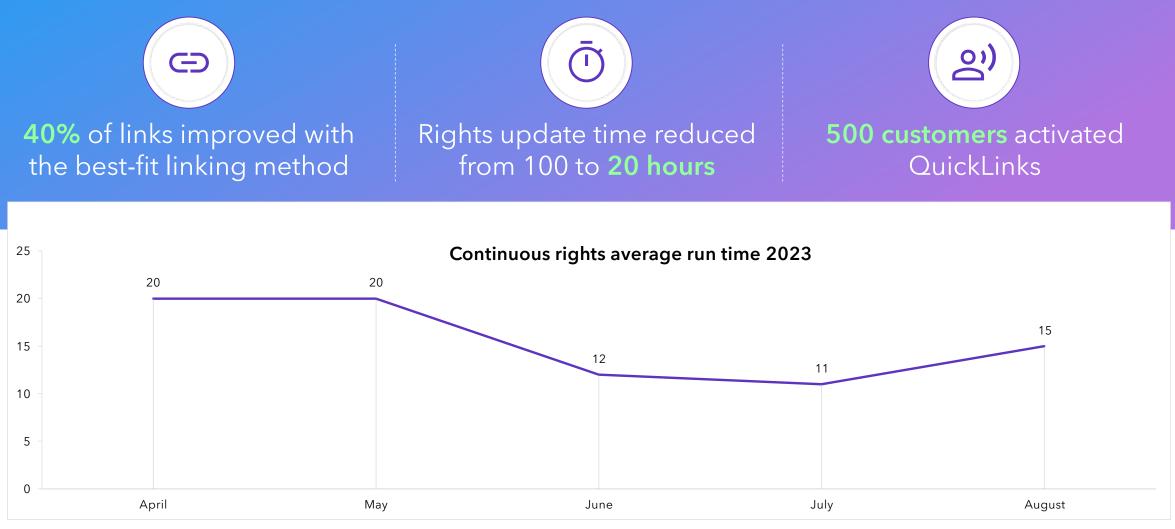

### **Resolving Issues:** Upgrading Your Experience

### Faster Resolution | Response within 1 Day | More Transparency