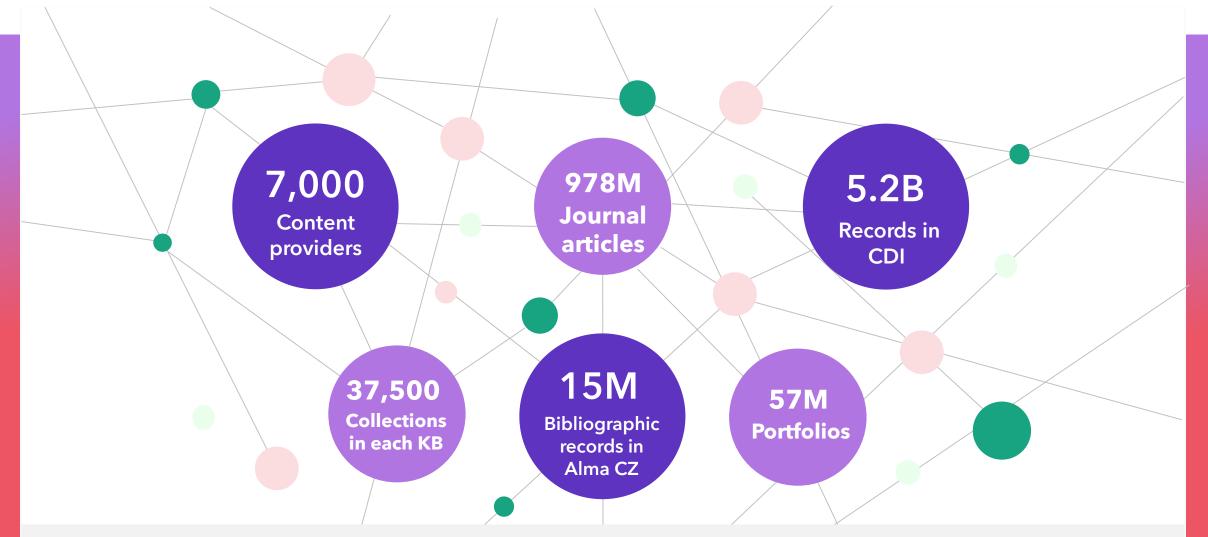

#### **Data Management:** Mission Impossible?

Managing high-quality data requires extensive use of technologies