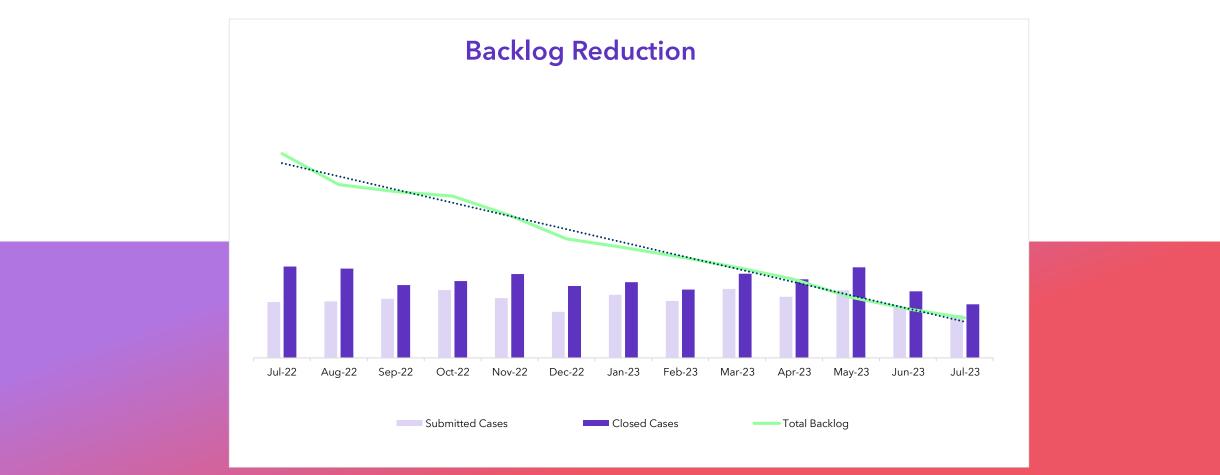

### **Resolving Issues:** Upgrading Your Experience

### Faster Resolution | Response within 1 Day | More Transparency