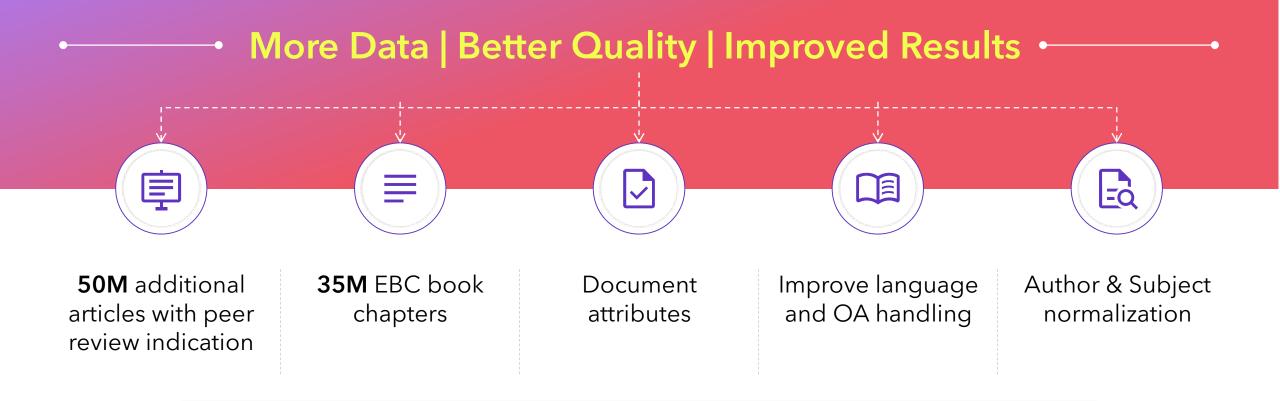

#### Speed. Quality. Accessibility What are We Doing to Improve Content Quality?

Alternative sources, outreach providers and improve selected titles

### **Improving CDI Content Quality**