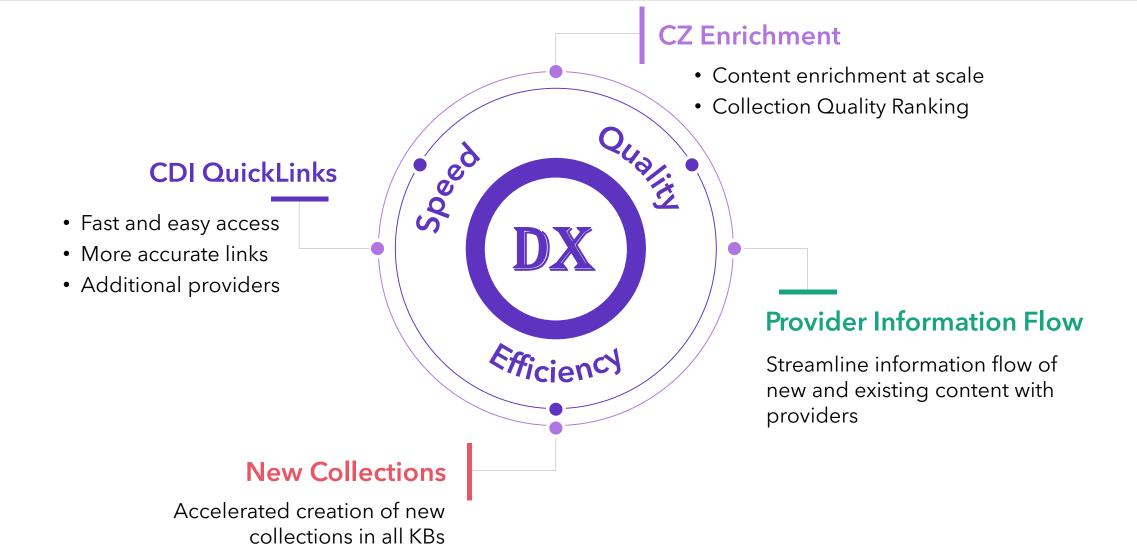

## How Will Our Roadmap Improve Your Workflows in the Future?

### What Are We Investing in for 2024-2025?