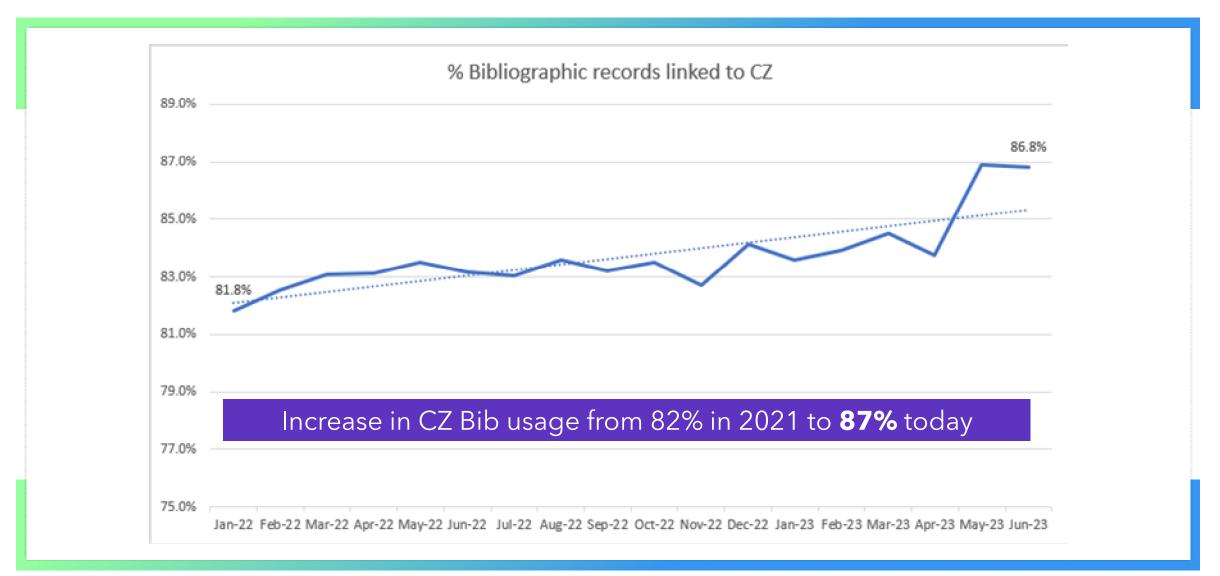

ios updated automatically



Number of book chapters in the Central Discovery Index





#### **Data Management:** Mission Impossible?



Managing high-quality data requires extensive use of technologies









#### Data Excellence Journey





### The Magic Triangle











## What Improvements are Available to You Today?

### Speed. Quality. Accessibility.

From Weeks to One Day









# 12,000,000

Bibliographic records of books in Alma Community Zone 2

Books in the Royal Library of Belgium



Rows in Alma Community Zone updates task list

3





### Quality Standard





**IG@**LU

#### Speed. Quality. Accessibility What are We Doing to Improve Content Quality?



Alternative sources, outreach providers and improve selected titles



### CZ Bibliographic Record Usage Increase





### **Improving CDI Content Quality**





## 1,500,000,000



Part of Clarivate

#### **Quick and Easy Access to Full-Text**

#### Speed. Quality. Access





### **Resolving Issues:** Upgrading Your Experience



### Faster Resolution | Response within 1 Day | More Transparency









## How Will Our Roadmap Improve Your Workflows in the Future?

### What Are We Investing in for 2024-2025?















### Thank You

### Osnat.Vilenchik@clarivate.com

#### © 2023 Clarivate

Clarivate and its logo, as well as all other trademarks used herein are trademarks of their respective owners and used under license.