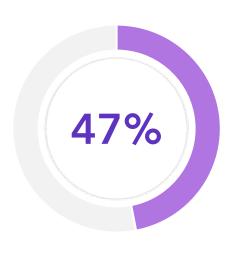

#### Mobile - the Student's Best Friend

of adults (18+) consider themselves addicted to their phones

feel uneasy leaving their phones at home use their phones on the toilet

Based on 2022 study from reviews.org