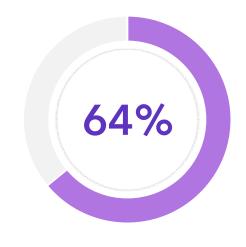

#### Mobile - the Student's Best Friend

of adults (18+) consider themselves addicted to their phones

feel uneasy leaving their phones at home use their phones on the toilet

Based on 2022 study from reviews.org