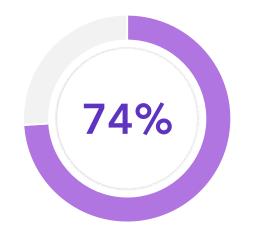

#### Mobile - the Student's Best Friend

of adults (18+) consider themselves addicted to their phones

feel uneasy leaving their phones at home use their phones on the toilet

Based on 2022 study from reviews.org