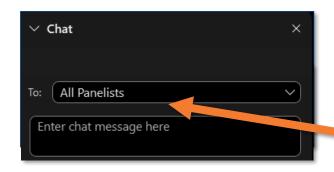

### A few points about WebEx

- Technical issues? Exit and rejoin the WebEx session
- Submit questions via WebEx
   Chat: Select All Panelists in the
   To: dropdown menu
- Turn captions on and off in the lower-left corner of the WebEx screen