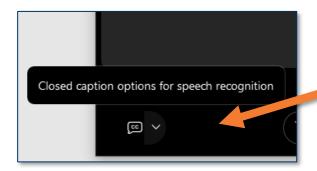

### A few points about WebEx

- Technical issues? Exit and rejoin the WebEx session
- Submit questions via WebEx
   Chat: Select All Panelists in the
   To: dropdown menu
- Turn captions on and off in the lower-left corner of the WebEx screen