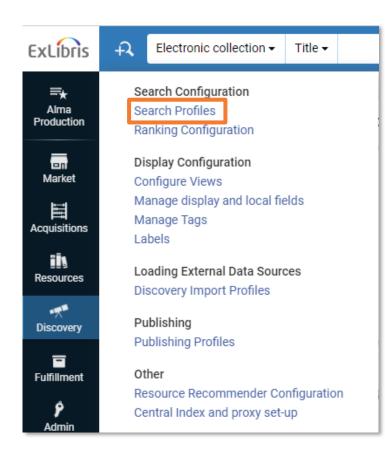

|        | ~    |
| We subscribe to only some titles in this collection                    |        |      |
| Do not show as Full Text available in CDI even if active in Alma       |        |      |
| Local Notes                                                            |        |      |
|                                                                        |        |      |



| Agenda |  |
|--------|--|
|        |  |
|        |  |
|        |  |
|        |  |
|        |  |

- Demonstration of duplicate eBook records in Primo VE
- Methods to prevent duplicate eBook records
- Determine which electronic collections are suppressing CDI eBooks
- Disable setting in select electronic collections
- Exclude CDI eBooks in a Search Profile



#### **Exclude CDI eBooks in a Search Profile**







#### **Resourses**



© 2023 Ex Libris | Confidential & Proprietary

#### Resources

<u>CDI Activation Analysis Tool</u>

<u>Configuring Search Profiles in Primo VE</u>

Electronic Collection Editor Tabs and Fields







Upcoming Workshops | Frequently Asked Questions | Contact Us



# Thank you!

Please fill out the survey that appears when you exit the session.