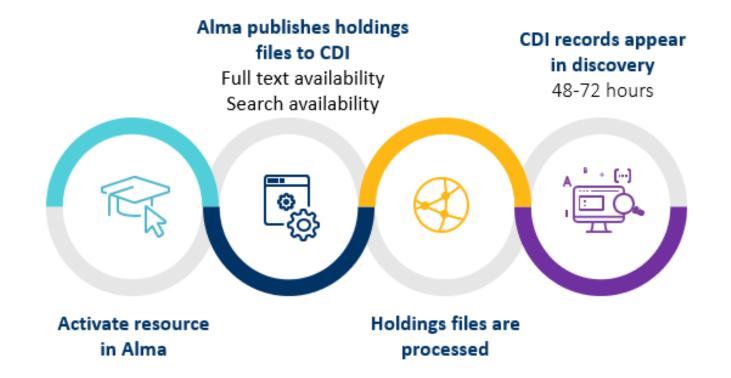

# **CDI Setting in an Electronic Collection**

CDI Institution Settings

in CDI even if active in Alma

- Set in an Electronic Collection record
- Holdings of the electronic collection are not published to CDI
  - Eliminates eBook records
  - Also eliminates book reviews and chapter-level records

Recommended workflow prior to November 2021

# **Search Profile Setting**

- Set in a Search Profile
  - Impacts all electronic collections that use the Search Profile
- Eliminates eBook records *from filtered search results*
- Does not eliminate book reviews and chapter-level records
- eBook records from electronic collection type of database display in the search results

Available since the November 2021 Alma release

| Agenda |  |
|--------|--|

- Demonstration of duplicate eBook records in Primo VE
- Methods to prevent duplicate eBook records
- Determine which electronic collections are suppressing CDI eBooks
- Disable setting in select electronic collections
- Exclude CDI eBooks in a Search Profile