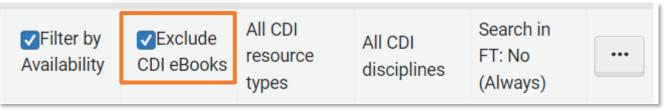

# **Search Profile Setting**

- Set in a Search Profile
  - Impacts all electronic collections that use the Search Profile
- Eliminates eBook records *from filtered search results*
- Does not eliminate book reviews and chapter-level records
- eBook records from electronic collection type of database display in the search results