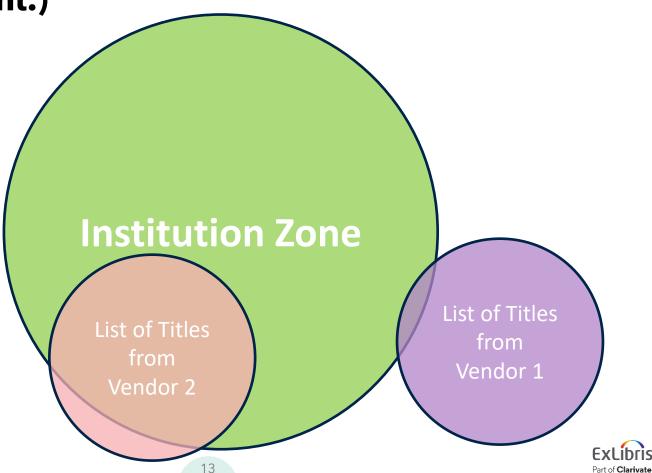

### **Use Case 3: Vendor-Provided Title List**

- You are considering subscribing to some titles (for example, part of a selective package)
- Vendor sends (or you acquire) a list of titles

- Significant overlap → don't recommend purchase
- Little overlap → recommend purchase

Collection (of those titles) doesn't have to be in CZ!

**Use Case 3: Vendor-Provided Title List** (cont.)