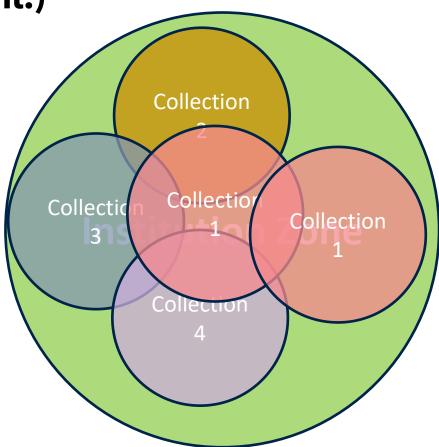

### **Use Cases**

1. Considering subscribing to a new package

2. Considering canceling a subscription to a package

3. Vendor provides a title list; should you buy them, or do you already have them?

### **Use Case 1: Considering Subscribing to a Package**

- Don't want to subscribe to titles/holdings to which you already subscribe
- Overlap Analysis can tell you! \*
  - Compare a CZ collection to all of IZ

### **Use Case 2: Considering Canceling a Subscription**

- What if there are many titles/ holdings that are unique?
  - Compare an IZ collection to all of IZ

- Significant overlap → unsubscribe
- Little overlap → keep the collection

### **Use Case 3: Vendor-Provided Title List**

- You are considering subscribing to some titles (for example, part of a selective package)
- Vendor sends (or you acquire) a list of titles

- Significant overlap → don't recommend purchase
- Little overlap → recommend purchase