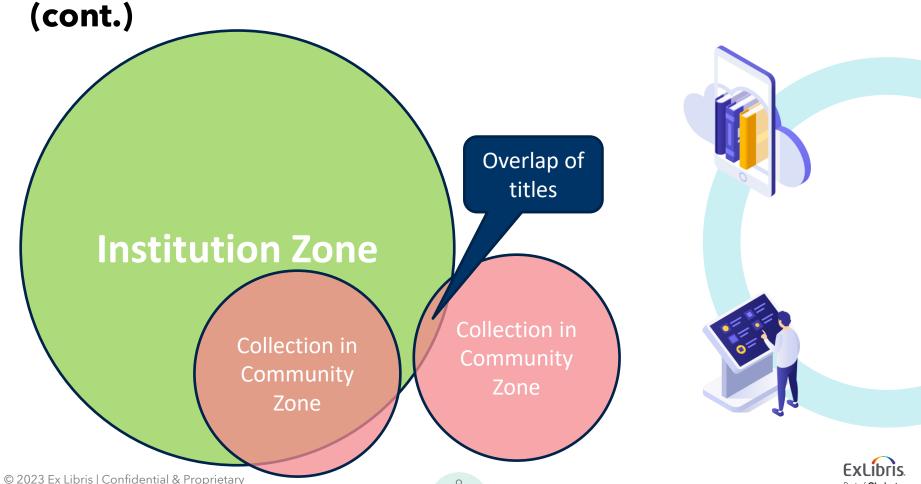

### **Use Case 2: Considering Canceling a Subscription**

- What if there are many titles/ holdings that are unique?
  - Compare an IZ collection to all of IZ

- Significant overlap → unsubscribe
- Little overlap → keep the collection

**Use Case 2: Considering Canceling a Subscription** 

(cont.)