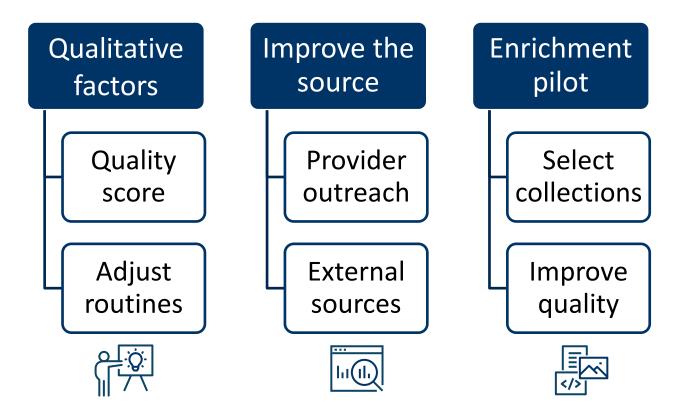

#### Content Transformed: 2022 Highlights and a Preview of 2023 Focus Areas

Tamar Ganor | Content Product Manager





#### Agenda

• Organization updates in content

operations team

- 2022 content summary
- Looking forward to 2023



#### We Are Content Operations:





#### 2022 content summary



#### Data Excellence (DX) theme





#### **Content Across Our Services**



Part of Clarivate



### Quality

Measuring, improving, adjusting



#### Improving metadata







#### Discoverable

Easier to find, less clicks to access



#### Ebook Central book chapters in CDI

- November 2022 first load of 55,000 records
- Gradually loading more until 20 million
- Will allow direct linking to chapter levels
- Boost search results







- 26 providers
- Over 10,500 collections with 1.55 billion records
- Over 250 institutions with at least 100 clicks in November
- Over 400 institutions currently active or testing
- More than 300,000 clicks in November
- Linking success rates 99%





#### Peer review in CDI

• Started from 506 million articles with Peer

**Review indication** 

- Now up to almost 551 million articles with Peer Review indication
- Meaning we added ~45M correct Peer reviewed indication.







#### Current

Proactively staying up to date



#