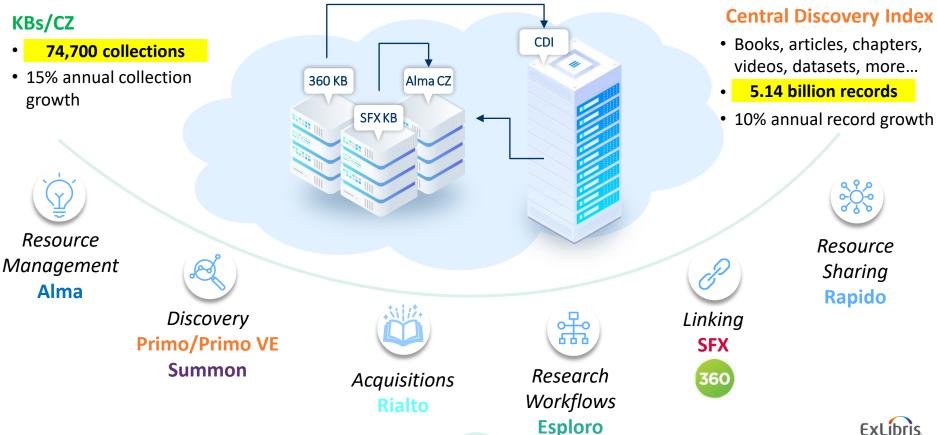

#### Content Transformed: 2022 Highlights and a Preview of 2023 Focus Areas

Tamar Ganor | Content Product Manager





#### Agenda

• Organization updates in content

operations team

- 2022 content summary
- Looking forward to 2023



#### We Are Content Operations:





#### 2022 content summary



#### Data Excellence (DX) theme





#### **Content Across Our Services**



Part of Clarivate



### Quality

Measuring, improving, adjusting



#### Improving metadata







#### Discoverable

Easier to find, less clicks to access



#### Ebook Central book chapters in CDI

- November 2022 first load of 55,000 records
- Gradually loading more until 20 million
- Will allow direct linking to chapter levels
- Boost search results







- 26 providers
- Over 10,500 collections with 1.55 billion records
- Over 250 institutions with at least 100 clicks in November
- Over 400 institutions currently active or testing
- More than 300,000 clicks in November
- Linking success rates 99%





#### Peer review in CDI

• Started from 506 million articles with Peer

**Review indication** 

- Now up to almost 551 million articles with Peer Review indication
- Meaning we added