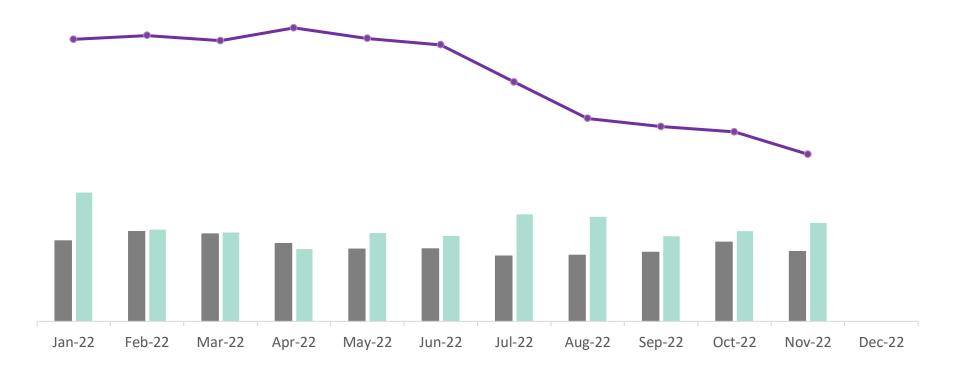

#### Customer's experience with content support improvements

- High attention to reduce backlog
- Project Flash
- Increase capacity

#### Content Support- Backlog, Submitted and Closed Cases

© 2022 Ex Libris | Confidential & Proprietary

Submitted Cases

Closed Cases — Total Backlog