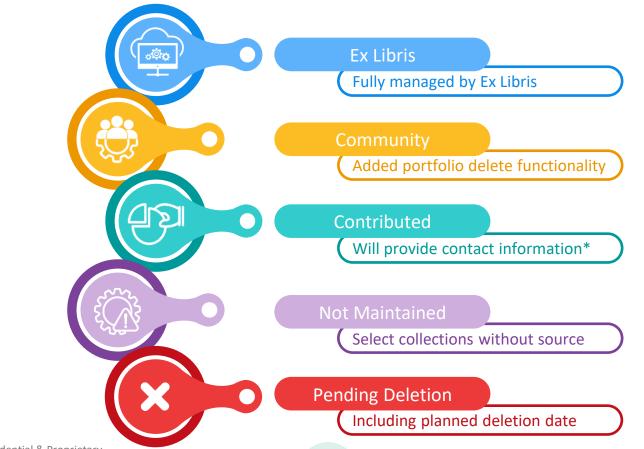

#### **Collection Management Level**

#### **Collection activation indication**

Collection ID: 6143300000000000 MMS ID: 995521883500041 Management Level: Ex Libris Asia Pacific: 128 Europe, Middle East and Africa: 485 North America & Latin America: 852 Total Activations: 1465