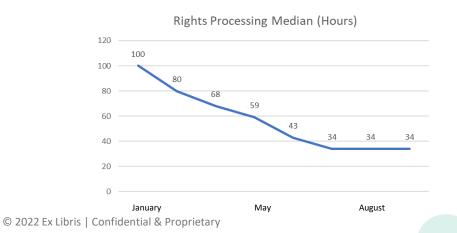

#### **Enhancing Rights in CDI**

- Improving rights processing
  - Decreased turnaround from 72-45 hours to below 35 hours (currently the median time)
  - Additional improvements in progress throughout 2023
  - Goal to reduce processing time to 24-48 hours