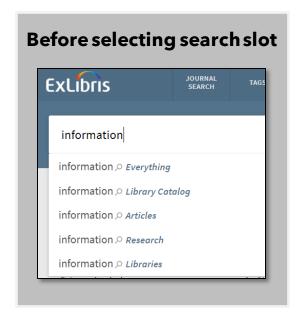

#### Search Interfaces

- Browse
- Newspaper Search
- Journal Search
- Database Search
- Collection Discovery
- Tags