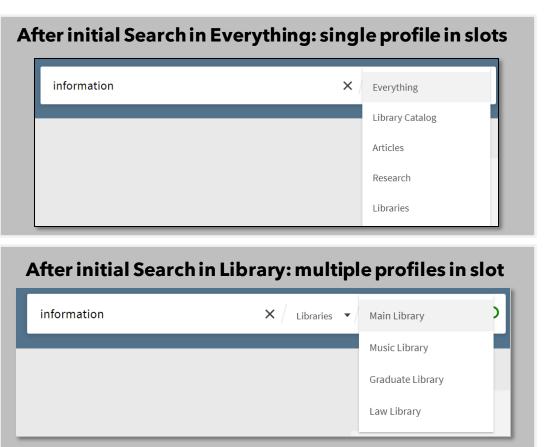

#### **Search Profile Slots**

- Used to narrow down or target searches in the user interface
- Allow you to divide the data search into different sections in a Primo View
- Visible to the user when they start typing their query
- Can contain one or more Search Profiles
- View can contain one or more search slots