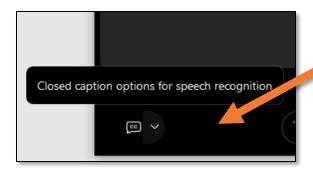

## A few points about WebEx

- Technical issues? Exit and rejoin the WebEx session.
- Submit questions via WebEx Chat:
   Select All Panelists in the To:
   dropdown menu
- Turn captions on and off in the lower-left corner of the WebEx screen