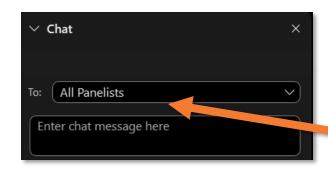

## A few points about WebEx

- Technical issues? Exit and rejoin the WebEx session.
- Submit questions via WebEx Chat:
   Select All Panelists in the To:
   dropdown menu
- Turn captions on and off in the lower-left corner of the WebEx screen