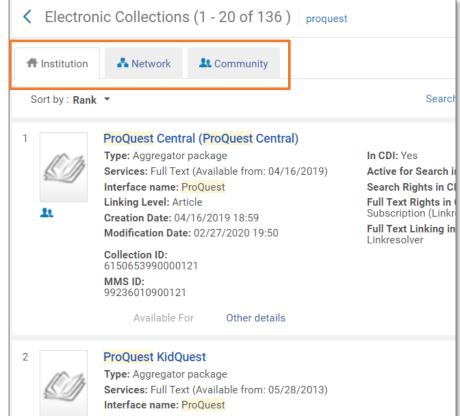

# **Zones in Alma**

Linking Level: Article

**Institution Zone (IZ):** Your institution's bibliographic, holding, and item records, and electronic inventory

**Community Zone (CZ):** Shared repository of standard authority files, e-resource records, and administrative information about e-resources in a central knowledgebase