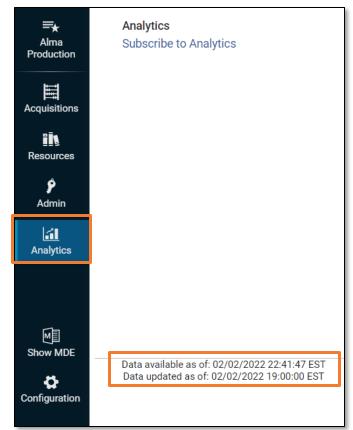

#### How Current is the Analytics Data?

- Data is exported nightly from Alma to Oracle Analytic Server (OAS)
- Data goes through the ETL Process: Extract, Transform, Load
- Date and time stamps for the extract and availability of your Alma/Primo VE data shows at the bottom of the Analytics Menu