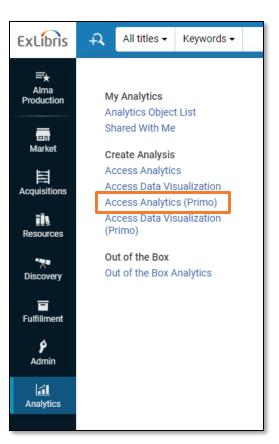

#### Create your own

1. Edit an out of the box analysis

2. Copy another institution's analysis

3. Create a new analysis

- Primo Analytics
- Dashboards and Reports
- Create Your Own
- Scheduling Analytics