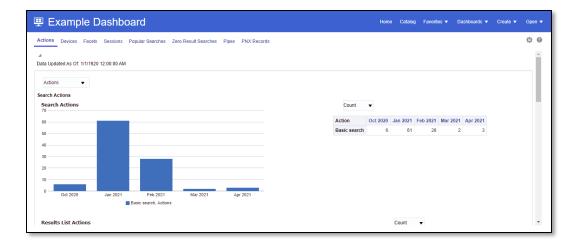

#### What are Dashboards?

- Dashboards provide a personalized view of information
- Can consist of one or more pages (or tabs)
- Can include reports, graphs, and prompts (objects)
- Can be shared with other users

#### What are Reports?

- Reports are responses that return after executing a query
- Can be formatted
- Presented on a dashboard page
- Saved
- Shared with other users

- Primo Analytics
- Dashboards and Reports
- Create Your Own
- Scheduling Analytics