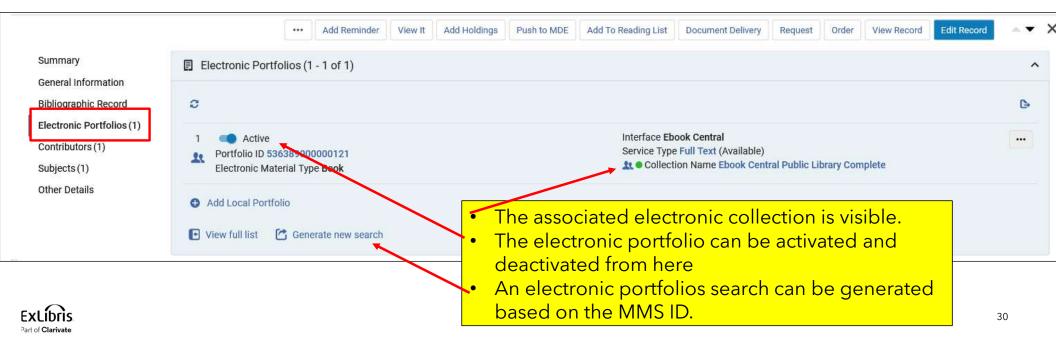

### The new All Titles search - Electronic Portfolios Section

When a bibliographic record has electronic inventory then instead of the "Holdings" and "Items" sections there is an "Electronic Portfolios" section.