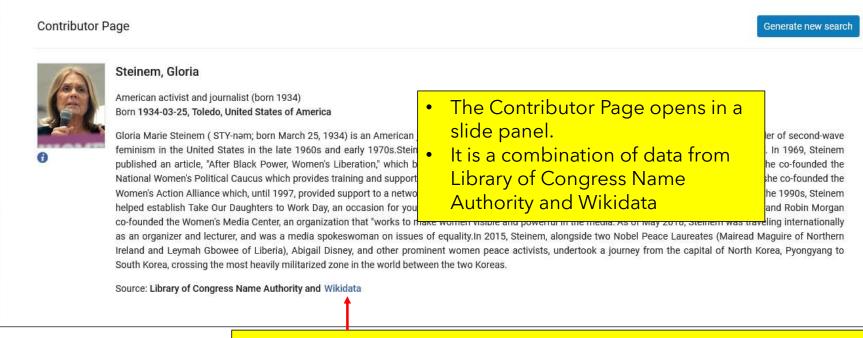

## Introduction

- The new Linked Data Info Card allows institutions to view Linked Data related to headings of a bibliographic record from within the results of an All Titles search.
- Because the new Linked Data Info Card is an integral part of the new All Titles search, we will include here in this presentation an investigation and demonstration of both the new All Titles search as well as the new Linked Data Info Card.
- While our main focus is the new Linked Data Info Card, we will see it not "within a vacuum", but rather as a key part of the new All Titles search.

4

• If you are interested in only the new Linked Data Info Card the you can skip directly to that section.

# Introduction

- The new All Titles staff search (which includes the Linked Data Info Card) will be released
  - In May 2024 as a "sneak preview" for the UX focus group
  - In August 2024 for "early access" (opt in)
  - In November 2024 for GA (General Availability)
- For more roadmap-related information regarding the new Linked Data info card see <u>Linked Open Data</u> Info Cards in all <u>Titles Staff Search</u>.
- For more roadmap-related information regarding the All Titles search see <u>All</u> <u>Titles Staff Search Early Access to Enhanced UX</u>.