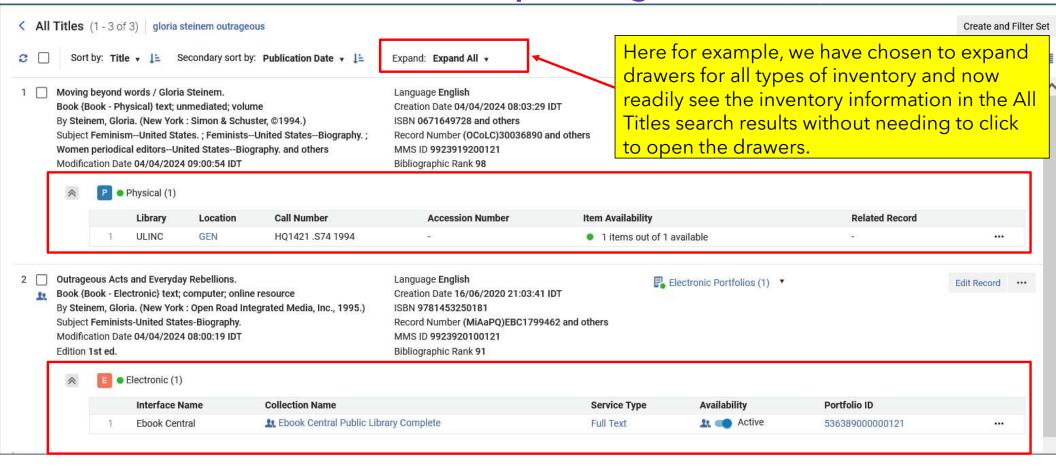

# The new All Titles search - Expanding drawers

#### The new All Titles search - Expanding drawers