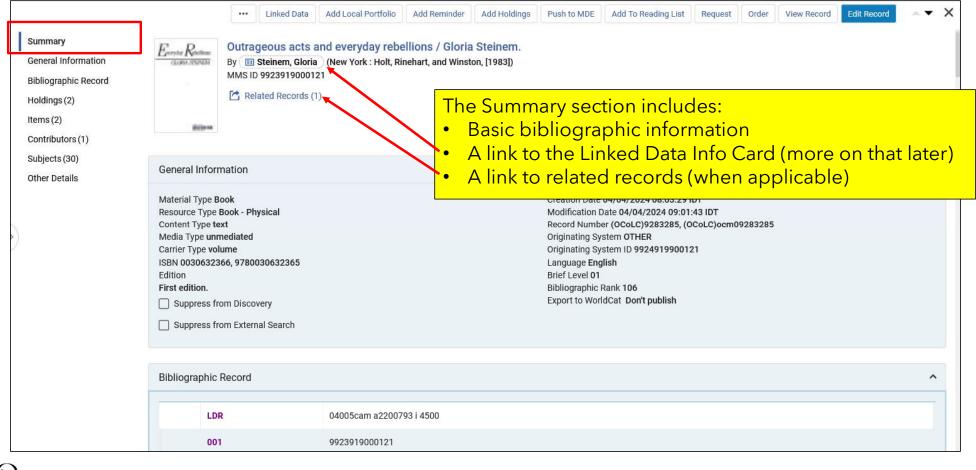

| Language English<br>Creation Date 04/04/2024 08:03:30 IDT<br>ISBN 0394584635 and others<br>Record Number (OCoLC)22240556 and others<br>MMS ID 9923919500121<br>Bibliographic Rank 104 | ascending or descending order.                                                                                                                | Edit Record |          |     |



# The new All Titles search - Expanding drawers





#### The new All Titles search - Expanding drawers



# The new All Titles search sections



#### The new All Titles search - Sections



#### The new All Titles search - Summary Section



## The new All Titles search - General Information Section

|                                                                                                                                | [                                                                                                                                                                                                    | Linked Data     | Add Local Portfolio | Add Reminder | Add Holdings