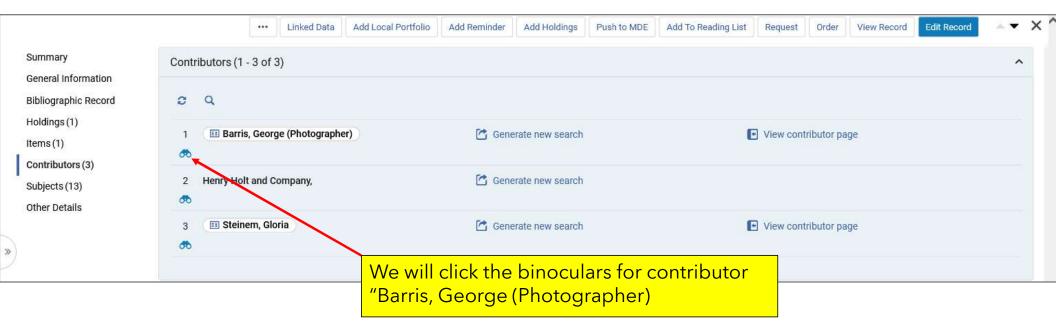

# The new All Titles search - Contributors Section

| < Back to list                                |                           |                     |                     |                                                                           |             |                     |                       |       |             |             |     |   |  |
|-----------------------------------------------|---------------------------|---------------------|---------------------|---------------------------------------------------------------------------|-------------|---------------------|-----------------------|-------|-------------|-------------|-----|---|--|
|                                               | Linked Dat                | Add Local Portfolio | Add Reminder        | Add Holdings                                                              | Push to MDE | Add To Reading List | Request               | Order | View Record | Edit Record | * • | × |  |
| Summary<br>General Information                | Contributors (1 - 1 of 1) |                     |                     |                                                                           |             |                     |                       |       |             |             | ^   |   |  |
| Bibliographic Record                          | 2 Q                       |                     |                     |                                                                           |             |                     |                       |       |             |             |     |   |  |
| Holdings (2)<br>Items (2)<br>Contributors (1) | 1 III Steinem, Gloria     |                     | Generate new search |                                                                           |             |                     | View contributor page |       |             |             |     |   |  |
| Subjects (30)<br>Other Details                | Subjects (1 - 5 of 30)    |                     |                     | We will return to the Contributors s<br>we talk about the new Linked Oper |             |                     |                       |       |             | d ^         |     |   |  |
| *                                             | 2 Q                       |                     |                     |                                                                           |             |                     |                       | opt   |             |             |     |   |  |
|                                               | 1 Autobiografie           |                     | 🔁 Gene              | rate new search                                                           |             |                     |                       |       |             |             |     |   |  |
|                                               | 2 Autobiographies         |                     | 🖆 Gene              | C Generate new search                                                     |             |                     |                       |       |             |             |     |   |  |
|                                               | 3 Autobiographies.        | nerate new search   |                     |                                                                           |             |                     |                       |       |             |             |     |   |  |