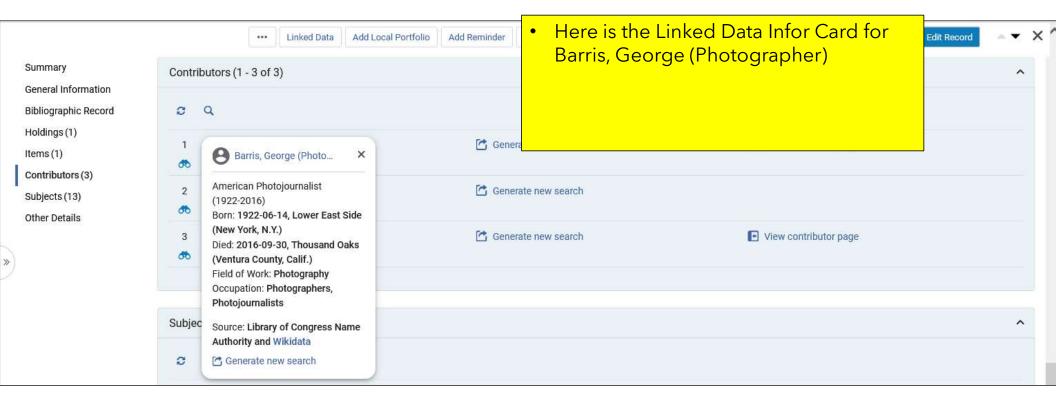

# The new All Titles search - Contributors Section

| < Back to list                                |                           |                     |                     |                                                                           |             |                     |                       |       |             |             |     |   |  |
|-----------------------------------------------|---------------------------|---------------------|---------------------|---------------------------------------------------------------------------|-------------|---------------------|-----------------------|-------|-------------|-------------|-----|---|--|
|                                               | Linked Dat                | Add Local Portfolio | Add Reminder        | Add Holdings                                                              | Push to MDE | Add To Reading List | Request               | Order | View Record | Edit Record | * • | × |  |
| Summary<br>General Information                | Contributors (1 - 1 of 1) |                     |                     |                                                                           |             |                     |                       |       |             |             | ^   |   |  |
| Bibliographic Record                          | 2 Q                       |                     |                     |                                                                           |             |                     |                       |       |             |             |     |   |  |
| Holdings (2)<br>Items (2)<br>Contributors (1) | 1 III Steinem, Gloria     |                     | Generate new search |                                                                           |             |                     | View contributor page |       |             |             |     |   |  |
| Subjects (30)<br>Other Details                | Subjects (1 - 5 of 30)    |                     |                     | We will return to the Contributors s<br>we talk about the new Linked Oper |             |                     |                       |       |             | d ^         |     |   |  |
| *                                             | 2 Q                       |                     |                     |                                                                           |             |                     |                       | opt   |             |             |     |   |  |
|                                               | 1 Autobiografie           |                     | 🔁 Gene              | rate new search                                                           |             |                     |                       |       |             |             |     |   |  |
|                                               | 2 Autobiographies         |                     | 🖆 Gene              | C Generate new search                                                     |             |                     |                       |       |             |             |     |   |  |
|                                               | 3 Autobiographies.        | nerate new search   |                     |                                                                           |             |                     |                       |       |             |             |     |   |  |