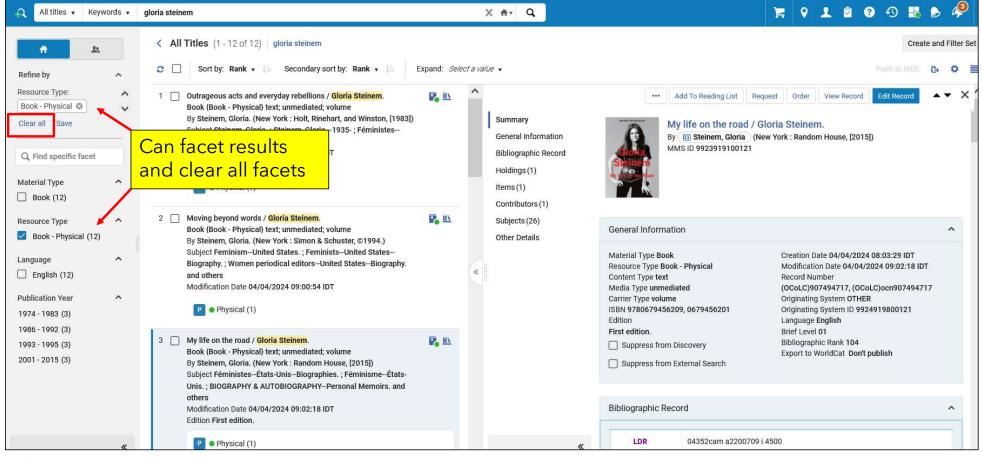

# The new All Titles search - Sort

| < Al       | II Titles (1 - 14 of 14) gloria steinem                                                                                                                                                                                                                                                                                                                                                               |                                                                                                                                                                                       |                                                                                                                                               | Create and  | d Filter | Set |
|------------|-------------------------------------------------------------------------------------------------------------------------------------------------------------------------------------------------------------------------------------------------------------------------------------------------------------------------------------------------------------------------------------------------------|---------------------------------------------------------------------------------------------------------------------------------------------------------------------------------------|-----------------------------------------------------------------------------------------------------------------------------------------------|-------------|----------|-----|
| <b>c</b> [ | Sort by: Title ▼ ↓= Secondary sort by: Publication Date ▼ ↓=                                                                                                                                                                                                                                                                                                                                          | Expand: Select a value 🔹                                                                                                                                                              |                                                                                                                                               | Push to MDE | 0        |     |
| 1 🗆        | Chicken soup for the soul : 101 stories to open the heart & rekindle the spirit<br>/ [compiled by] Jack Canfield and Mark Victor Hansen.<br>Book {Book - Physical} text; unmediated; volume<br>By Canfield, Jack, (Deerfield Beach, FL : Health Communications, ©1993.)<br>Subject Spiritual life. ; Spiritual healing. ; Spiritual Therapies and others<br>Modification Date 04/04/2024 08:57:58 IDT |                                                                                                                                                                                       | Holdings (1) •<br>Items (1 of 1 available) •<br>The All Titles search results can<br>be sorted by a primary and<br>secondary value, in either | Edit Record | •••      | ^   |
| 2          |                                                                                                                                                                                                                                                                                                                                                                                                       | Language English<br>Creation Date 04/04/2024 08:03:30 IDT<br>ISBN 0394584635 and others<br>Record Number (OCoLC)22240556 and others<br>MMS ID 9923919500121<br>Bibliographic Rank 104 | ascending or descending order.                                                                                                                | Edit Record |          |     |