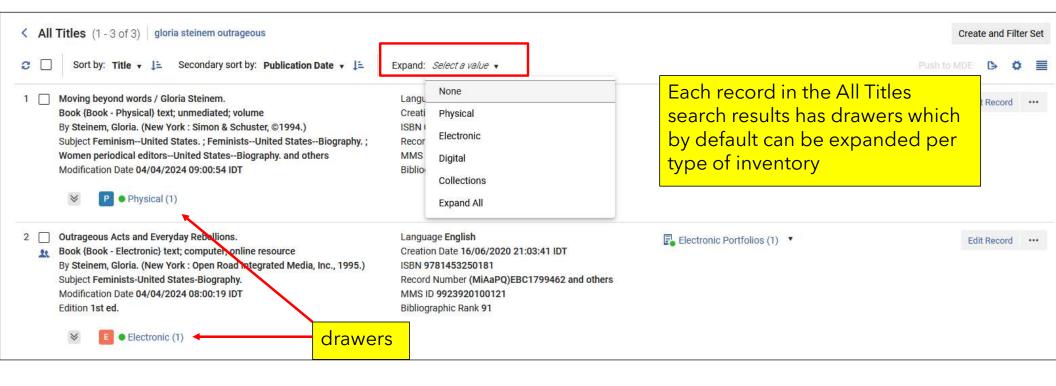

# The new All Titles search - Expanding drawers

#### The new All Titles search - Expanding drawers