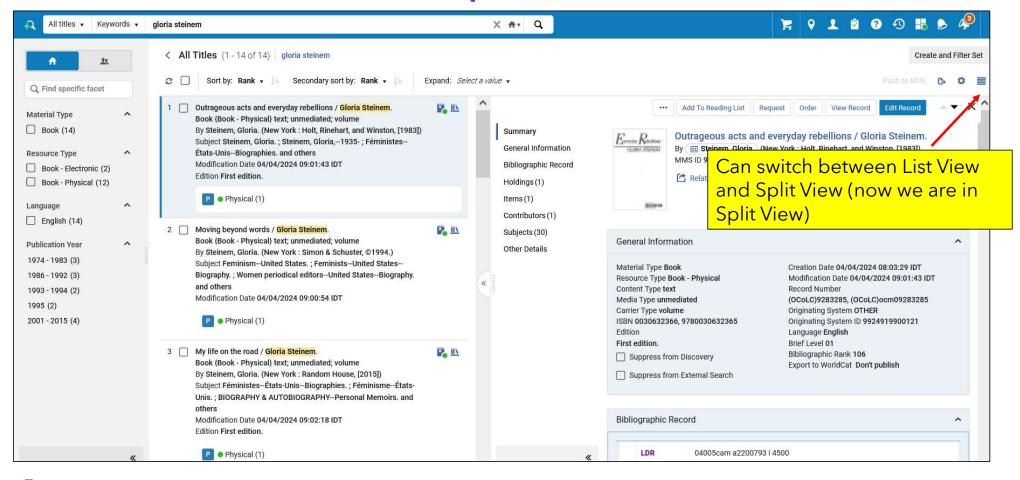

# The new All Titles search

| All titles 🔹 Keywo                                                                                                                                                               | ords 🔹 gloria steine | m                                                                                                                                                                                                                                                                                                                                                                                                   | X <del>n</del> Q                                                                                                |                                                                                                                                                                                                                                      | <b>F 9 1 1 0 0 1 1 6</b>                                                    |  |  |  |  |
|----------------------------------------------------------------------------------------------------------------------------------------------------------------------------------|----------------------|-----------------------------------------------------------------------------------------------------------------------------------------------------------------------------------------------------------------------------------------------------------------------------------------------------------------------------------------------------------------------------------------------------|-----------------------------------------------------------------------------------------------------------------|--------------------------------------------------------------------------------------------------------------------------------------------------------------------------------------------------------------------------------------|-----------------------------------------------------------------------------|--|--|--|--|
| C Find specific facet                                                                                                                                                            | < All                | Titles (1 - 14 of 14)   gloria steinem<br>Sort by: Rank ▼ ↓≜ Secondary sort by: Rank ▼ ↓≜ E                                                                                                                                                                                                                                                                                                         | xpand: Select a value 🗸                                                                                         | ple of new All Titles                                                                                                                                                                                                                | Create and Filter                                                           |  |  |  |  |
| Material Type<br>Book (14)<br>esource Type<br>Book - Electronic (2)<br>Book - Physical (12)<br>anguage                                                                           | •                    | Outrageous acts and everyday rebellions / Gloria Steinem.<br>Book {Book - Physical} text; unmediated; volume<br>By Steinem, Gloria. (New York : Holt, Rinehart, and Winston, [1983])<br>Subject Steinem, Gloria. ; Steinem, Gloria,1935- ; Féministes<br>États-UnisBiographies. and others<br>Modification Date 04/04/2024 09:01:43 IDT<br>Edition First edition.                                   | Image: Summary General Information Bibliographic Record Holdings (1)         Items (1)         Contributors (1) | Add To Reading List     Reque       Moving beyond words /     By I Steinem, Gloria (New       MMS ID 9923919200121                                                                                                                   |                                                                             |  |  |  |  |
| <ul> <li>English (14)</li> <li>Publication Year</li> <li>1974 - 1983 (3)</li> <li>1986 - 1992 (3)</li> <li>1993 - 1994 (2)</li> <li>1995 (2)</li> <li>2001 - 2015 (4)</li> </ul> | ^                    | <ul> <li>Moving beyond words / Gloria Steinem.<br/>Book (Book - Physical) text; unmediated; volume<br/>By Steinem, Gloria. (New York : Simon &amp; Schuster, ©1994.)<br/>Subject FeminismUnited States. ; FeministsUnited States<br/>Biography. ; Women periodical editorsUnited StatesBiography.<br/>and others<br/>Modification Date 04/04/2024 09:00:54 IDT</li> <li>P • Physical (1)</li> </ul> | Subjects (17)<br>Other Details                                                                                  | General Information         Material Type Book         Resource Type Book - Physical         Content Type text         Media Type unmediated         Carrier Type volume         ISBN         O671649728, 9780671649722, 0671510525, |                                                                             |  |  |  |  |
|                                                                                                                                                                                  |                      | My life on the road / <mark>Gloria Steinem</mark> .<br>Book (Book - Physical) text; unmediated; volume<br>By Steinem, Gloria. (New York : Random House, [2015])<br>Subject FéministesÉtats-UnisBiographies. ; FéminismeÉtats-<br>Unis. ; BIOGRAPHY & AUTOBIOGRAPHYPersonal Memoirs. and                                                                                                             | P. 11                                                                                                           | Show More ~ Suppress from Discovery Suppress from External Search                                                                                                                                                                    | Brief Level 01<br>Bibliographic Rank 98<br>Export to WorldCat Don't publish |  |  |  |  |
|                                                                                                                                                                                  |                      | others<br>Modification Date 04/04/2024 09:02:18 IDT<br>Edition First edition.                                                                                                                                                                                                                                                                                                                       |                                                                                                                 | Bibliographic Record                                                                                                                                                                                                                 | ^                                                                           |  |  |  |  |
|                                                                                                                                                                                  | «                    | P • Physical (1)                                                                                                                                                                                                                                                                                                                                                                                    | «                                                                                                               | LDR 05108cam a2200541 a 4                                                                                                                                                                                                            | 500                                                                         |  |  |  |  |

ExLibris Part of Clarivate

ExLibris Part of Clarivate

Exclibris Part of Clarivate

ExLibris Part of Clarivate

- The staff user can switch between Split Screen View and List View.
- This can be done via the icon on the top right.
- List View shows more results per page than Split Screen View
- The advantage of Split Screen View is that the staff user can see more details of the record without "losing context". This means that the staff user can see in depth details of the record without needing to leave the list and then come back.