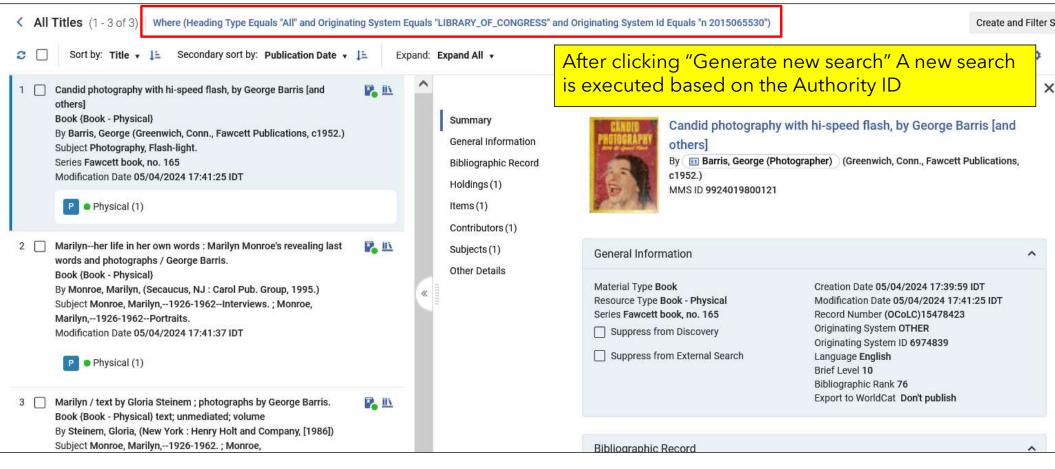

|                                             |                       | Linked Data       | Add Local Portfolio | Add Reminder | Add Holdings     | Push to MDE | Add To Reading List          | Request | Order | View Record | Edit Record | •• × |  |  |
|---------------------------------------------|-----------------------|-------------------|---------------------|--------------|------------------|-------------|------------------------------|---------|-------|-------------|-------------|------|--|--|
| Summary                                     | Subjects (1 - 5 of 17 | )                 |                     |              |                  |             |                              |         |       |             |             | ^    |  |  |
| General Information<br>Bibliographic Record | e d                   | <u>,</u>          |                     |              |                  |             |                              |         |       |             |             |      |  |  |
| Holdings (1)<br>Items (1)                   | 1 Biographies.        |                   |                     | 🚰 Gene       | erate new search |             |                              |         |       |             |             |      |  |  |
| Contributors (1)                            | <b>6</b> 0            |                   |                     |              |                  | The         | Subjects se                  | ection  | allov | vs the st   | aff user    | to   |  |  |
| Subjects (17)<br>Other Details              | 2 Biographies.        |                   |                     | 🖆 Gene       | erate new search | • C         | lick the bin<br>uthority rec | ocular  |       |             | the linked  |      |  |  |
|                                             | 3 Feminism Unite      | ed States.        |                     | 🖸 Gene       | erate new search |             | ienerate a r                 |         | arch  | by the      | authorit    | y ID |  |  |
| »                                           | 4 Feminism.           |                   |                     | 🖆 Gene       | erate new search |             |                              |         |       |             |             |      |  |  |
|                                             | 5 Feminists Unite     | ed States Biograp | hy.                 | 🗂 Gene       | erate new search |             |                              |         |       |             |             |      |  |  |
|                                             |                       |                   |                     |              |                  |             |                              |         |       |             | < 1 of 4    | >    |  |  |

|                                               |                    | ••• Linked Data       | Add Local Portfolio        | Add Reminder | Add Holdings     | Push to MDE | Add To Reading List | Request | Order | View Record | Edit Record | <b>**</b> > |
|-----------------------------------------------|--------------------|-----------------------|----------------------------|--------------|------------------|-------------|---------------------|---------|-------|-------------|-------------|-------------|
| Summary<br>General Information                | Subjects (1 - 5 of | 17)                   |                            |              |                  |             |                     |         |       |             |             | ^           |
| Bibliographic Record                          | e q                |                       |                            |              |                  |             |                     |         |       |             |             |             |
| Holdings (1)<br>Items (1)<br>Contributors (1) | 1 Biographies      | 5.                    |                            | 🖆 Gene       | erate new search |             |                     |         |       |             |             |             |
| Subjects (17)<br>Other Details                | 2 Biographies      | 5.                    |                            | 🗂 Gene       | erate new search |             |                     |         |       |             |             |             |
|                                               | 3 Feminism U       | Inited States.        |                            | 🖆 Gene       | erate new search |             |                     |         |       |             |             |             |
| »                                             | 4 Feminism.<br>↔   |                       | We will r                  |              |                  |             |                     |         |       |             |             |             |
|                                               | 5 Feminists U      | Inited States Biograp | hy. to view t<br>authority |              | d rch            |             |                     |         |       |             |             |             |
|                                               |                    |                       |                            |              |                  |             |                     |         |       |             | < 1 of 4    | >           |