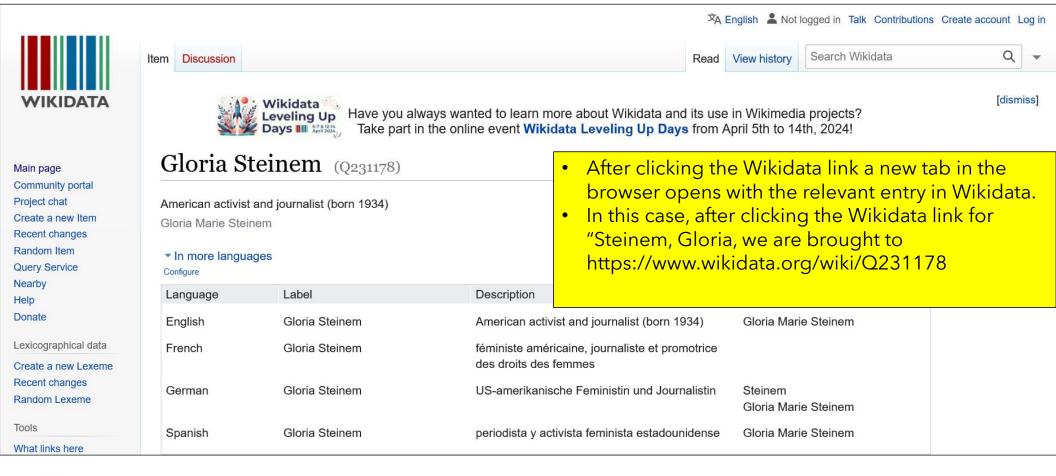

## Introduction

- The new Linked Data Info Card allows institutions to view Linked Data related to headings of a bibliographic record from within the results of an All Titles search.
- Because the new Linked Data Info Card is an integral part of the new All Titles search, we will include here in this presentation an investigation and demonstration of both the new All Titles search as well as the new Linked Data Info Card.
- While our main focus is the new Linked Data Info Card, we will see it not "within a vacuum", but rather as a key part of the new All Titles search.

4

• If you are interested in only the new Linked Data Info Card the you can skip directly to that section.

# Introduction

- The new All Titles staff search (which includes the Linked Data Info Card) will be released
  - In May 2024 as a "sneak preview" for the UX focus group
  - In August 2024 for "early access" (opt in)
  - In November 2024 for GA (General Availability)
- For more roadmap-related information regarding the new Linked Data info card see <u>Linked Open Data</u> Info Cards in all <u>Titles Staff Search</u>.
- For more roadmap-related information regarding the All Titles search see <u>All</u> <u>Titles Staff Search Early Access to Enhanced UX</u>.