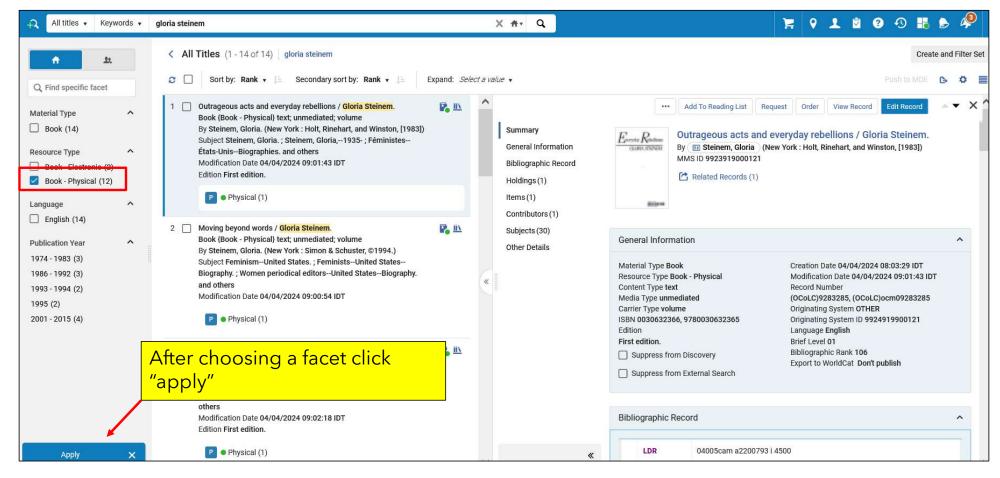

# The new All Titles search - Sort

| < Al       | II Titles (1 - 14 of 14) gloria steinem                                                                                                                                                                                                                                                                                                                                                               |                                                                                                                                                                                       |                                                                                                                                               | Create and  | d Filter | Set |
|------------|-------------------------------------------------------------------------------------------------------------------------------------------------------------------------------------------------------------------------------------------------------------------------------------------------------------------------------------------------------------------------------------------------------|---------------------------------------------------------------------------------------------------------------------------------------------------------------------------------------|-----------------------------------------------------------------------------------------------------------------------------------------------|-------------|----------|-----|
| <b>c</b> [ | Sort by: Title ▼ ↓= Secondary sort by: Publication Date ▼ ↓=                                                                                                                                                                                                                                                                                                                                          | Expand: Select a value 🔹                                                                                                                                                              |                                                                                                                                               | Push to MDE | 0        |     |
| 1 🗆        | Chicken soup for the soul : 101 stories to open the heart & rekindle the spirit<br>/ [compiled by] Jack Canfield and Mark Victor Hansen.<br>Book {Book - Physical} text; unmediated; volume<br>By Canfield, Jack, (Deerfield Beach, FL : Health Communications, ©1993.)<br>Subject Spiritual life. ; Spiritual healing. ; Spiritual Therapies and others<br>Modification Date 04/04/2024 08:57:58 IDT |                                                                                                                                                                                       | Holdings (1) •<br>Items (1 of 1 available) •<br>The All Titles search results can<br>be sorted by a primary and<br>secondary value, in either | Edit Record | •••      | ^   |
| 2          |                                                                                                                                                                                                                                                                                                                                                                                                       | Language English<br>Creation Date 04/04/2024 08:03:30 IDT<br>ISBN 0394584635 and others<br>Record Number (OCoLC)22240556 and others<br>MMS ID 9923919500121<br>Bibliographic Rank 104 | ascending or descending order.                                                                                                                | Edit Record |          |     |