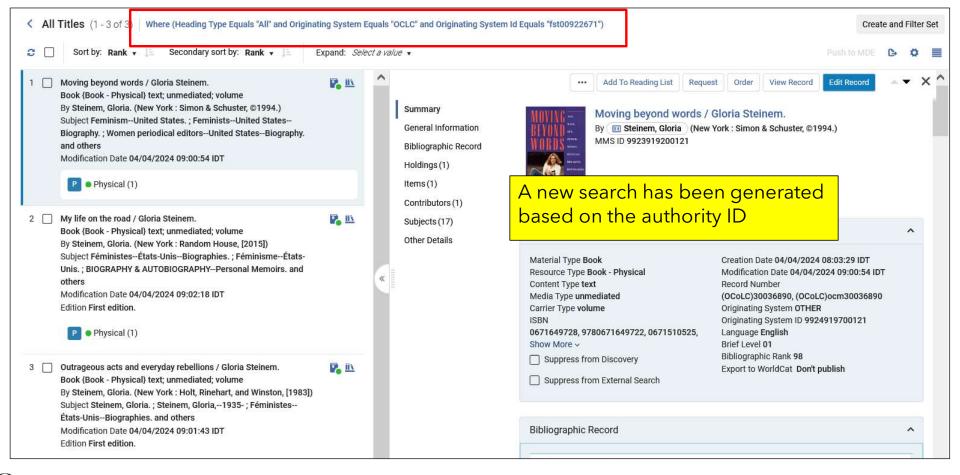

|                                             |                       | Linked Data       | Add Local Portfolio | Add Reminder | Add Holdings     | Push to MDE | Add To Reading List          | Request | Order | View Record | Edit Record | •• × |  |  |
|---------------------------------------------|-----------------------|-------------------|---------------------|--------------|------------------|-------------|------------------------------|---------|-------|-------------|-------------|------|--|--|
| Summary                                     | Subjects (1 - 5 of 17 | )                 |                     |              |                  |             |                              |         |       |             |             | ^    |  |  |
| General Information<br>Bibliographic Record | e d                   | <u>,</u>          |                     |              |                  |             |                              |         |       |             |             |      |  |  |
| Holdings (1)<br>Items (1)                   | 1 Biographies.        |                   |                     | 🚰 Gene       | erate new search |             |                              |         |       |             |             |      |  |  |
| Contributors (1)                            | <b>6</b> 0            |                   |                     |              |                  | The         | Subjects se                  | ection  | allov | vs the st   | aff user    | to   |  |  |
| Subjects (17)<br>Other Details              | 2 Biographies.        |                   |                     | 🖆 Gene       | erate new search | • C         | lick the bin<br>uthority rec | ocular  |       |             | the linked  |      |  |  |
|                                             | 3 Feminism Unite      | ed States.        |                     | 🖸 Gene       | erate new search |             | ienerate a r                 |         | arch  | by the      | authorit    | y ID |  |  |
| »                                           | 4 Feminism.           |                   |                     | 🖆 Gene       | erate new search |             |                              |         |       |             |             |      |  |  |
|                                             | 5 Feminists Unite     | ed States Biograp | hy.                 | 🗂 Gene       | erate new search |             |                              |         |       |             |             |      |  |  |
|                                             |                       |                   |                     |              |                  |             |                              |         |       |             | < 1 of 4    | >    |  |  |

|                                               |                    | ••• Linked Data       | Add Local Portfolio        | Add Reminder | Add Holdings     | Push to MDE | Add To Reading List | Request | Order | View Record | Edit Record | <b>**</b> > |
|-----------------------------------------------|--------------------|-----------------------|----------------------------|--------------|------------------|-------------|---------------------|---------|-------|-------------|-------------|-------------|
| Summary<br>General Information                | Subjects (1 - 5 of | 17)                   |                            |              |                  |             |                     |         |       |             |             | ^           |
| Bibliographic Record                          | e q                |                       |                            |              |                  |             |                     |         |       |             |             |             |
| Holdings (1)<br>Items (1)<br>Contributors (1) | 1 Biographies      | 5.                    |                            | 🖆 Gene       | erate new search |             |                     |         |       |             |             |             |
| Subjects (17)<br>Other Details                | 2 Biographies      | 5.                    |                            | 🗂 Gene       | erate new search |             |                     |         |       |             |             |             |
|                                               | 3 Feminism U       | Inited States.        |                            | 🖆 Gene       | erate new search |             |                     |         |       |             |             |             |
| »                                             | 4 Feminism.<br>↔   |                       | We will r                  |              |                  |             |                     |         |       |             |             |             |
|                                               | 5 Feminists U      | Inited States Biograp | hy. to view t<br>authority |              | d rch            |             |                     |         |       |             |             |             |
|                                               |                    |                       |                            |              |                  |             |                     |         |       |             | < 1 of 4    | >           |