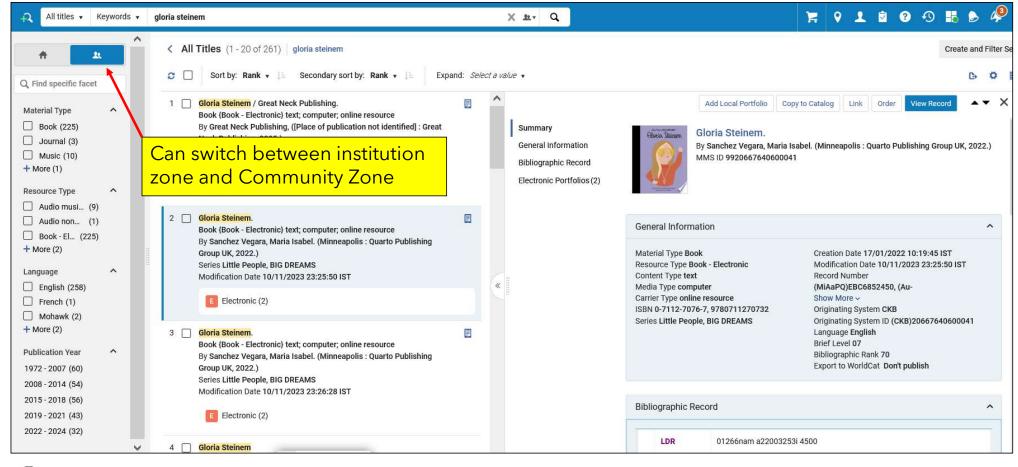

# The new All Titles search

| All titles 🔹 Keywo                                                                                                                                                               | ords 🔹 gloria steine | m                                                                                                                                                                                                                                                                                                                                                                                                   | X <del>n</del> Q                                                                                                |                                                                                                                                                                                                                                      | <b>F 9 1 1 0 0 1 1 6</b>                                                    |  |  |  |  |
|----------------------------------------------------------------------------------------------------------------------------------------------------------------------------------|----------------------|-----------------------------------------------------------------------------------------------------------------------------------------------------------------------------------------------------------------------------------------------------------------------------------------------------------------------------------------------------------------------------------------------------|-----------------------------------------------------------------------------------------------------------------|--------------------------------------------------------------------------------------------------------------------------------------------------------------------------------------------------------------------------------------|-----------------------------------------------------------------------------|--|--|--|--|
| C Find specific facet                                                                                                                                                            | < All                | Titles (1 - 14 of 14)   gloria steinem<br>Sort by: Rank ▼ ↓≜ Secondary sort by: Rank ▼ ↓≜ E                                                                                                                                                                                                                                                                                                         | xpand: Select a value 🗸                                                                                         | ple of new All Titles                                                                                                                                                                                                                | Create and Filter                                                           |  |  |  |  |
| Material Type<br>Book (14)<br>esource Type<br>Book - Electronic (2)<br>Book - Physical (12)<br>anguage                                                                           | •                    | Outrageous acts and everyday rebellions / Gloria Steinem.<br>Book {Book - Physical} text; unmediated; volume<br>By Steinem, Gloria. (New York : Holt, Rinehart, and Winston, [1983])<br>Subject Steinem, Gloria. ; Steinem, Gloria,1935- ; Féministes<br>États-UnisBiographies. and others<br>Modification Date 04/04/2024 09:01:43 IDT<br>Edition First edition.                                   | Image: Summary General Information Bibliographic Record Holdings (1)         Items (1)         Contributors (1) | Add To Reading List     Reque       Moving beyond words /     By I Steinem, Gloria (New       MMS ID 9923919200121                                                                                                                   |                                                                             |  |  |  |  |
| <ul> <li>English (14)</li> <li>Publication Year</li> <li>1974 - 1983 (3)</li> <li>1986 - 1992 (3)</li> <li>1993 - 1994 (2)</li> <li>1995 (2)</li> <li>2001 - 2015 (4)</li> </ul> | ^                    | <ul> <li>Moving beyond words / Gloria Steinem.<br/>Book (Book - Physical) text; unmediated; volume<br/>By Steinem, Gloria. (New York : Simon &amp; Schuster, ©1994.)<br/>Subject FeminismUnited States. ; FeministsUnited States<br/>Biography. ; Women periodical editorsUnited StatesBiography.<br/>and others<br/>Modification Date 04/04/2024 09:00:54 IDT</li> <li>P • Physical (1)</li> </ul> | Subjects (17)<br>Other Details                                                                                  | General Information         Material Type Book         Resource Type Book - Physical         Content Type text         Media Type unmediated         Carrier Type volume         ISBN         O671649728, 9780671649722, 0671510525, |                                                                             |  |  |  |  |
|                                                                                                                                                                                  |                      | My life on the road / <mark>Gloria Steinem</mark> .<br>Book (Book - Physical) text; unmediated; volume<br>By Steinem, Gloria. (New York : Random House, [2015])<br>Subject FéministesÉtats-UnisBiographies. ; FéminismeÉtats-<br>Unis. ; BIOGRAPHY & AUTOBIOGRAPHYPersonal Memoirs. and                                                                                                             | P. 11                                                                                                           | Show More ~ Suppress from Discovery Suppress from External Search                                                                                                                                                                    | Brief Level 01<br>Bibliographic Rank 98<br>Export to WorldCat Don't publish |  |  |  |  |
|                                                                                                                                                                                  |                      | others<br>Modification Date 04/04/2024 09:02:18 IDT<br>Edition First edition.                                                                                                                                                                                                                                                                                                                       |                                                                                                                 | Bibliographic Record                                                                                                                                                                                                                 | ^                                                                           |  |  |  |  |
|                                                                                                                                                                                  | «                    | P • Physical (1)                                                                                                                                                                                                                                                                                                                                                                                    | «                                                                                                               | LDR 05108cam a2200541 a 4                                                                                                                                                                                                            | 500                                                                         |  |  |  |  |

ExLibris Part of Clarivate

ExLibris Part of Clarivate

Exclibris Part of Clarivate

ExLibris Part of Clarivate

- The staff user can switch between Split Screen View and List View.
- This can be done via the icon on the top right.
- List View shows more results per page than Split Screen View
- The advantage of Split Screen View is that the staff user can see more details of the record without "losing context". This means that the staff user can see in depth details of the record without needing to leave the list and then come back.