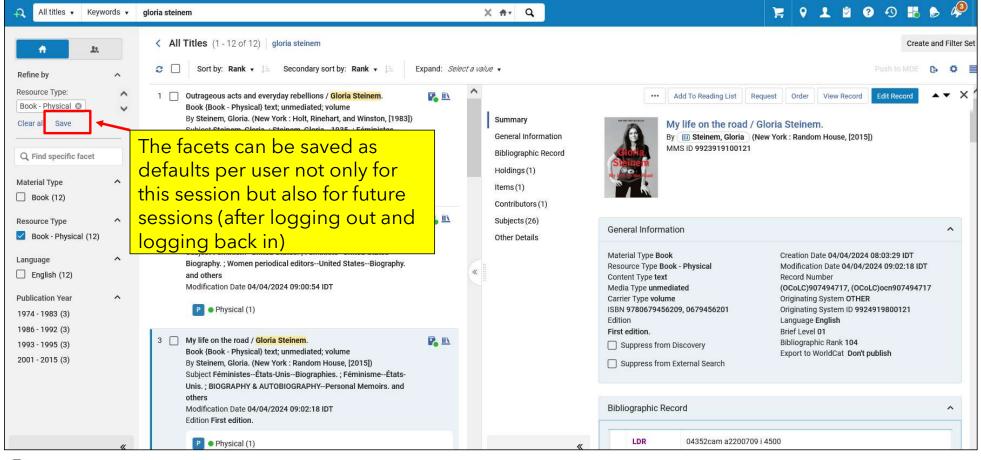

# The new All Titles search - Sort

| < Al       | II Titles (1 - 14 of 14) gloria steinem                                                                                                                                                                                                                                                                                                                                                               |                                                                                                                                                                                       |                                                                                                                                               | Create and  | d Filter | Set |
|------------|-------------------------------------------------------------------------------------------------------------------------------------------------------------------------------------------------------------------------------------------------------------------------------------------------------------------------------------------------------------------------------------------------------|---------------------------------------------------------------------------------------------------------------------------------------------------------------------------------------|-----------------------------------------------------------------------------------------------------------------------------------------------|-------------|----------|-----|
| <b>c</b> [ | Sort by: Title ▼ ↓= Secondary sort by: Publication Date ▼ ↓=                                                                                                                                                                                                                                                                                                                                          | Expand: Select a value 🔹                                                                                                                                                              |                                                                                                                                               | Push to MDE | 0        |     |
| 1 🗆        | Chicken soup for the soul : 101 stories to open the heart & rekindle the spirit<br>/ [compiled by] Jack Canfield and Mark Victor Hansen.<br>Book {Book - Physical} text; unmediated; volume<br>By Canfield, Jack, (Deerfield Beach, FL : Health Communications, ©1993.)<br>Subject Spiritual life. ; Spiritual healing. ; Spiritual Therapies and others<br>Modification Date 04/04/2024 08:57:58 IDT |                                                                                                                                                                                       | Holdings (1) •<br>Items (1 of 1 available) •<br>The All Titles search results can<br>be sorted by a primary and<br>secondary value, in either | Edit Record | •••      | ^   |
| 2          |                                                                                                                                                                                                                                                                                                                                                                                                       | Language English<br>Creation Date 04/04/2024 08:03:30 IDT<br>ISBN 0394584635 and others<br>Record Number (OCoLC)22240556 and others<br>MMS ID 9923919500121<br>Bibliographic Rank 104 | ascending or descending order.                                                                                                                | Edit Record |          |     |