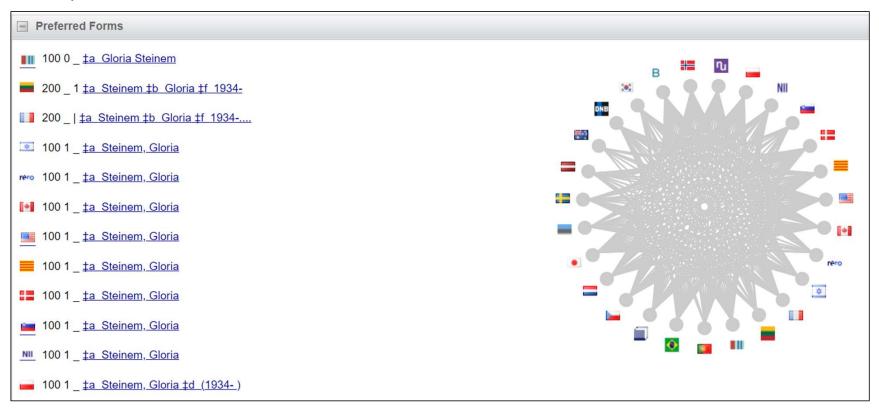

• The 100 field in the Alma record:

| 100 | 1_ <mark> a</mark> Steinem, Gloria. | <ul> <li>No link to LCNAMES</li> <li>No link to VIAF</li> </ul> |
|-----|-------------------------------------|-----------------------------------------------------------------|
|     |                                     |                                                                 |

• The 100 field in the published record:

- Includes link to LCNAMES
- Includes link to VIAF