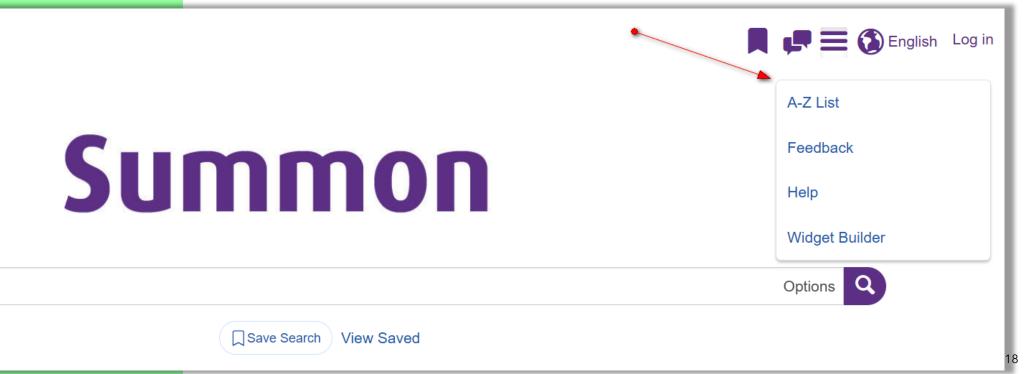

2025 H2

Add More Links to the Hamburger Menu 2025 H2

# •Let admins configure more than one custom link in the menu