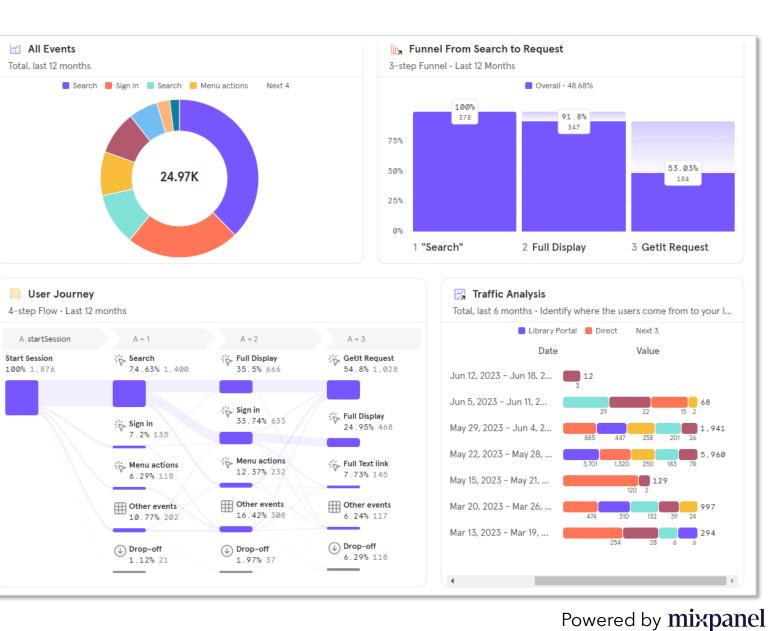

## **Mixpanel Analytics**

Improve and increase user engagement with the right analytics

- Get to know your users better
- Go beyond basic data collection and reports
- Generate insights and smart recommendations
  - Analyze user journey to improve user experience
  - Identify drop-offs in user behavior to increase success metrics