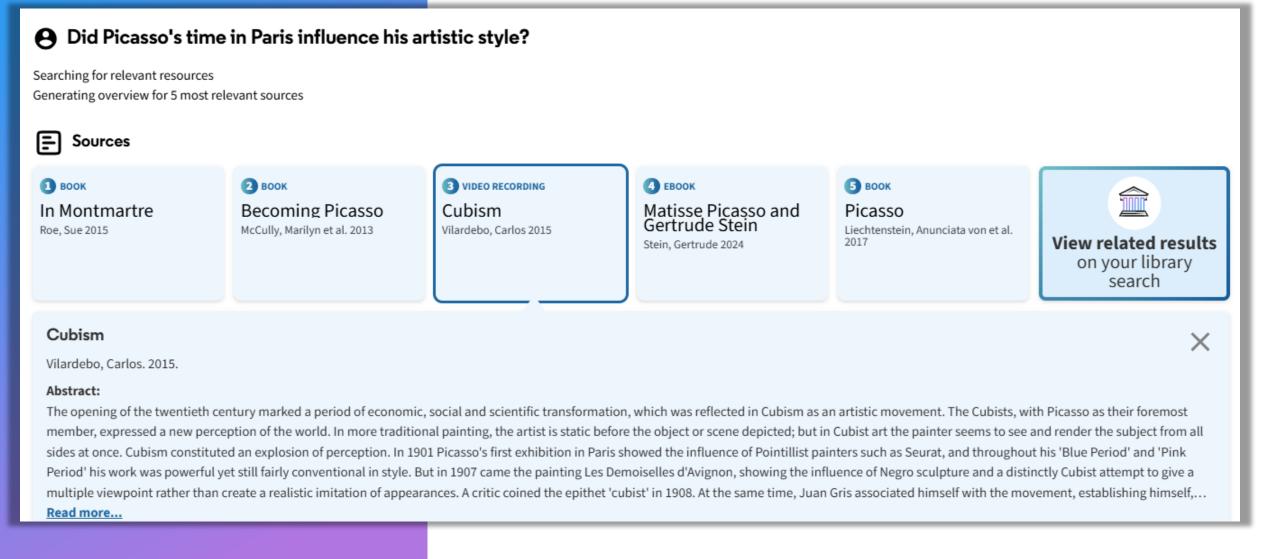

#### Summon Research Assistant

| Summon Research Assistant SETA                                                                                        | Searching for relevant resour<br>Generating overview for 5 m       |                                                                                                                                                                                                                                                                                                                                                                                                                                                                                                                                                                                        | artistic style?                                       |                                                                           |                                                                                |                                                |  |
|-----------------------------------------------------------------------------------------------------------------------|--------------------------------------------------------------------|----------------------------------------------------------------------------------------------------------------------------------------------------------------------------------------------------------------------------------------------------------------------------------------------------------------------------------------------------------------------------------------------------------------------------------------------------------------------------------------------------------------------------------------------------------------------------------------|-------------------------------------------------------|---------------------------------------------------------------------------|--------------------------------------------------------------------------------|------------------------------------------------|--|
| Did Picasso's time in Paris influence his artistic style?                                                             | 3 BOOK<br>In Montmartre<br>Roe, Sue 2015                           | 2 BOOK<br>Becoming Picasso<br>McCully, Marilyn et al. 2013                                                                                                                                                                                                                                                                                                                                                                                                                                                                                                                             | 3 VIDEO RECORDING<br>Cubism<br>Vilardebo, Carlos 2015 | EBOOK     Matisse Picasso and     Gertrude Stein     Stein, Gertrude 2024 | <b>3 BOOK</b><br><b>Picasso</b><br>Liechtenstein, Anunciata von et al.<br>2017 | View related resu<br>on your library<br>search |  |
|                                                                                                                       | Pablo Picasso's time<br>1900 marked the beg<br>environment fostere | Pablo Picasso's time in Paris significantly influenced his artistic style, particularly during the early years of the 20th century. His arrival in Paris in Octor<br>1900 marked the beginning of a transformative period in his career, as he became immersed in the vibrant bohemian art scene of Montmartre. This<br>environment fostered a cross-fertilization of various artistic disciplines, including painting, writing, music, and dance, which played a crucial role in<br>shaping his early works alongside those of contemporaries such as Braque, Matisse, and Modigliani |                                                       |                                                                           |                                                                                |                                                |  |
| I-generated content. Quality may vary. Check for accuracy.<br><u>bout Research Assistant</u><br>rivacy and disclaimer | output. This event co                                              |                                                                                                                                                                                                                                                                                                                                                                                                                                                                                                                                                                                        | 0                                                     | his close friend Carles Casag<br>Ambroise Vollard. leading to             |                                                                                | •                                              |  |

#### Summon Research Assistant

Part of **Clarivate** 

| <b>Q</b> Library Search 🛟 Research Assistant                                                                                    | BETA A to Z list RefWorks Log In Feedback                                                                                                                                                                                                                                                                                                                     |  |  |  |  |  |  |
|---------------------------------------------------------------------------------------------------------------------------------|---------------------------------------------------------------------------------------------------------------------------------------------------------------------------------------------------------------------------------------------------------------------------------------------------------------------------------------------------------------|--|--|--|--|--|--|
| Summon Research Assistant BETA                                                                                                  | Additionally, the collaborative dynamics between Picasso, Matisse, and Gertrude Stein in the Parisian art scene contributed to the development of t<br>respective styles. Stein's insights into their creative processes reveal how their interactions catalyzed an artistic revolution that challenged convention<br>notions of beauty and form <sup>4</sup> |  |  |  |  |  |  |
| Research history<br>Today<br>Did Picasso's time in Paris influence his artistic style?                                          | In conclusion, Picasso's time in Paris was instrumental in shaping his artistic style, marked by personal tragedy, innovative collaborations, and the emergence of new artistic movements that would leave a lasting legacy on the art world.                                                                                                                 |  |  |  |  |  |  |
|                                                                                                                                 | 🖧 🖓 🗍 Copy 🕉 Try again                                                                                                                                                                                                                                                                                                                                        |  |  |  |  |  |  |
|                                                                                                                                 | Related research questions                                                                                                                                                                                                                                                                                                                                    |  |  |  |  |  |  |
|                                                                                                                                 | ? How did the Parisian art scene impact Picasso's work during his early career?                                                                                                                                                                                                                                                                               |  |  |  |  |  |  |
|                                                                                                                                 | ? What role did the cultural environment of Paris play in shaping Picasso's artistic evolution?                                                                                                                                                                                                                                                               |  |  |  |  |  |  |
|                                                                                                                                 | ? In what ways did Picasso's interactions with other artists in Paris affect his style?                                                                                                                                                                                                                                                                       |  |  |  |  |  |  |
|                                                                                                                                 | ? How did the historical context of Paris during Picasso's time influence his artistic choices?                                                                                                                                                                                                                                                               |  |  |  |  |  |  |
| Al-generated content. Quality may vary. Check for accuracy.<br><u>About Research Assistant</u><br><u>Privacy and disclaimer</u> | Ask your next research question                                                                                                                                                                                                                                                                                                                               |  |  |  |  |  |  |
| ExLibris                                                                                                                        | 7                                                                                                                                                                                                                                                                                                                                                             |  |  |  |  |  |  |