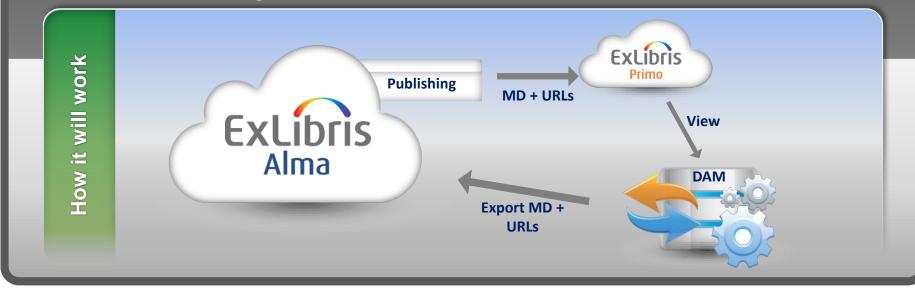

## **Alma Digital – Two Pathways**

1

## Integration with local DAM system

The DAM system is separate from Alma and managed by the institution (Ex Libris is not managing the local DAM system)

2

## Files are uploaded to the cloud

There is no need to manage local systems or separate storage.

Alma offers a comprehensive solution for managing objects that are stored in a remote digital repository but are cataloged in Alma.