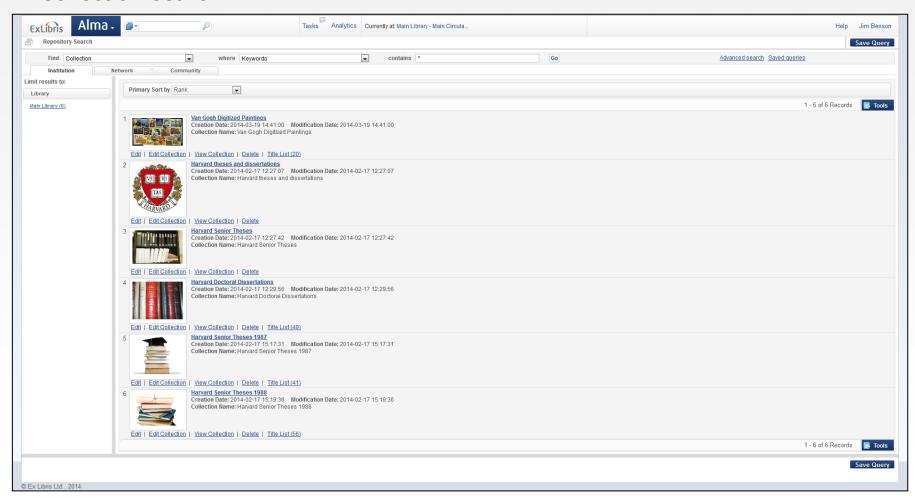

below it's Rosetta but it can be OpenText or any other system):





#### Screenshots (3 of 4)

Digital titles search – thumbnails are displayed (from Rosetta):





#### Screenshots (4 of 4)

Digital titles search - thumbnails are displayed (from Digitool):





### **Collection Management**

Core functionality for collection management has been completed and includes:

- The construction of sub-collections
- Assignment of thumbnails to collections
- Addition of items, sets, and bibliographic records/metadata to collections and sub-collections
- Integration of collection assignment with import profiles.

Alma offers a comprehensive solution for managing objects that are stored in a remote digital repository but are cataloged in Alma.



#### Screenshots (1 of 4)

#### Collection search:





#### Screenshots (2 of 4)

Collection editing sub collection:





#### Screenshots (3 of 4)

#### Collection editing titles:





#### Screenshots (4 of 4)

#### Collection editing collection bib record:





## **Ingest and Cataloging of D Resource**



## **Agenda**

1. Alma Enhanced Digital Solution

2. High Level Roadmap



### **Alma Digital Roadmap Items**

#### **Collections**

Discovery of Collections
Tree/hierarchy management (already supported)

### **Batch operations**

Bulk delete Metadata update

#### **Reporting and Analytics**

## **Delivery**

Viewers framework PDF Viewer

## **Transformers**

DC transformer
MARC transformer
METS transformer
Excel/CSV transformer

## **Metadata Editing**

## **Automatic/Manual Deposits**

Automatic deposit engine
Load monitoring screen