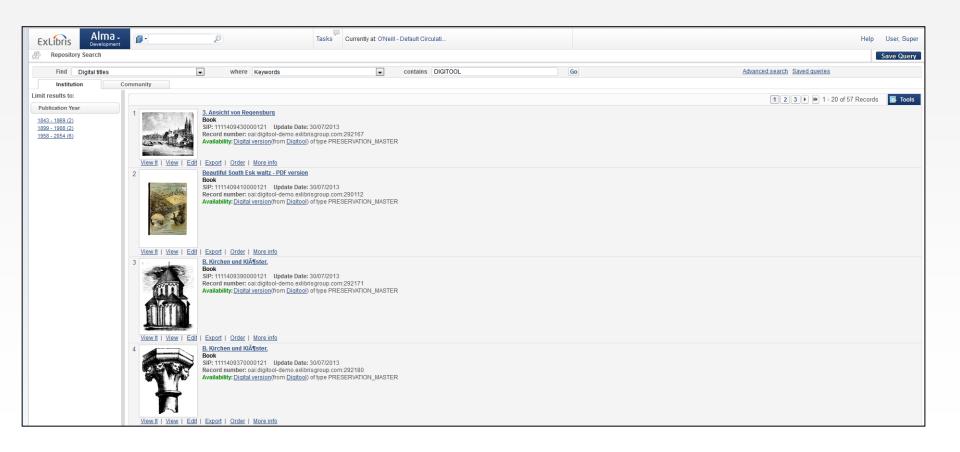

#### Screenshots (4 of 4)

Digital titles search - thumbnails are displayed (from Digitool):