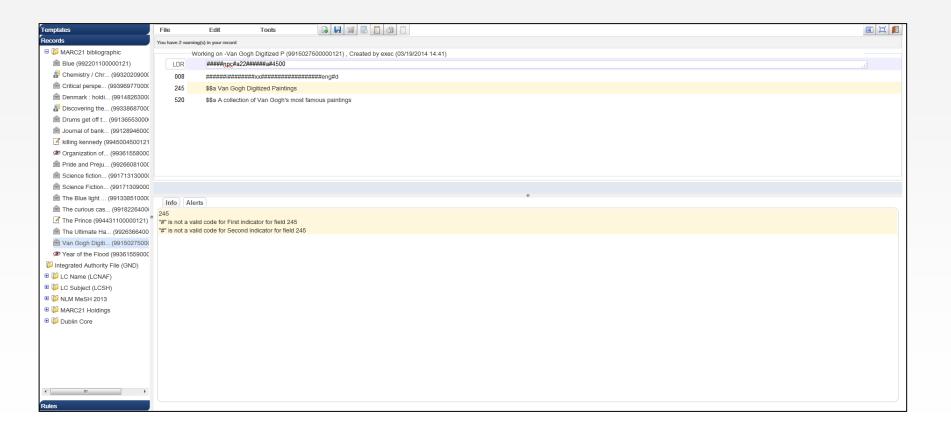

arch - thumbnails are displayed (from Digitool):





### **Collection Management**

Core functionality for collection management has been completed and includes:

- The construction of sub-collections
- Assignment of thumbnails to collections
- Addition of items, sets, and bibliographic records/metadata to collections and sub-collections
- Integration of collection assignment with import profiles.

Alma offers a comprehensive solution for managing objects that are stored in a remote digital repository but are cataloged in Alma.



#### Screenshots (1 of 4)

#### Collection search:





#### Screenshots (2 of 4)

Collection editing sub collection:





#### Screenshots (3 of 4)

#### Collection editing titles:





#### Screenshots (4 of 4)

#### Collection editing collection bib record:





## **Ingest and Cataloging of D Resource**



## **Agenda**

1. Alma Enhanced Digital Solution

2. High Level Roadmap



### **Alma Digital Roadmap Items**

#### **Collections**

Discovery of Collections
Tree/hierarchy management (already supported)

### **Batch operations**

Bulk delete Metadata update

#### **Reporting and Analytics**

## **Delivery**

Viewers framework PDF Viewer

## **Transformers**

DC transformer
MARC transformer
METS transformer
Excel/CSV transformer

## **Metadata Editing**

## **Automatic/Manual Deposits**

Automatic deposit engine
Load monitoring screen
Depositor / staff workbench
Deposit Widget

And more...



## **Thank You**