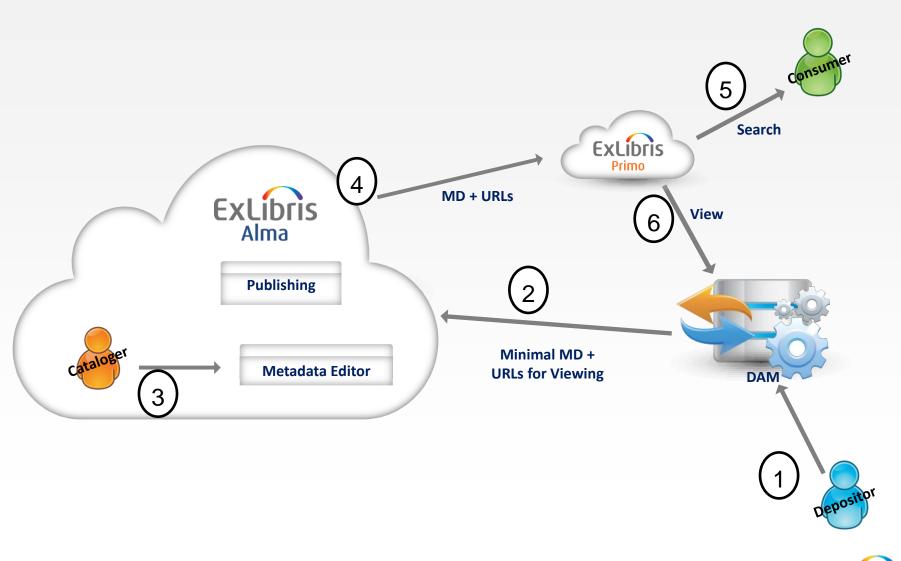

Alma offers a comprehensive solution for managing objects that are stored in a remote digital repository but are cataloged in Alma.