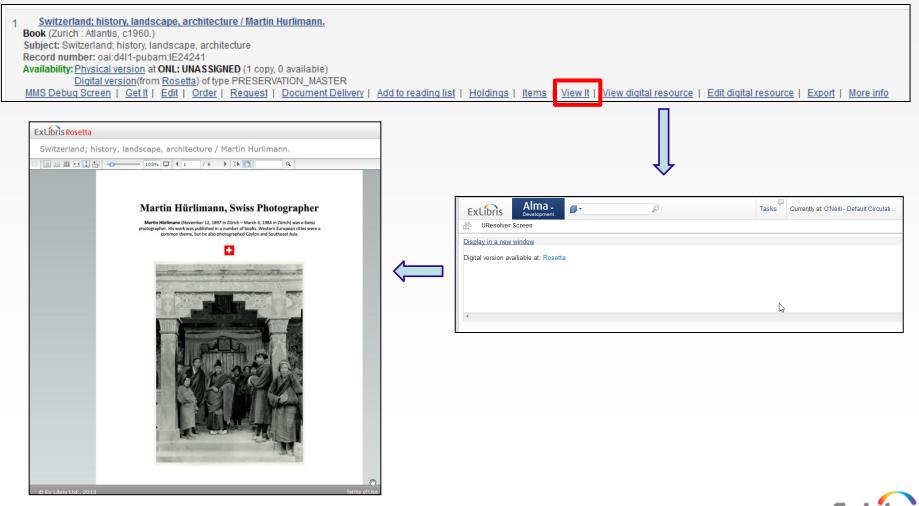

#### Screenshots (2 of 4)

'View It' for remote digital item (in the example below it's Rosetta but it can be OpenText or any other system):