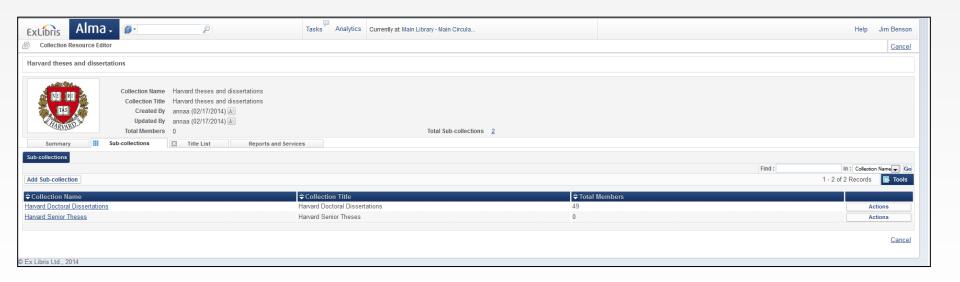

#### Screenshots (3 of 4)

Digital titles search – thumbnails are displayed (from Rosetta):





#### Screenshots (4 of 4)

Digital titles search - thumbnails are displayed (from Digitool):





### **Collection Management**

Core functionality for collection management has been completed and includes:

- The construction of sub-collections
- Assignment of thumbnails to collections
- Addition of items, sets, and bibliographic records/metadata to collections and sub-collections
- Integration of collection assignment with import profiles.

Alma offers a comprehensive solution for managing objects that are stored in a remote digital repository but are cataloged in Alma.



#### Screenshots (1 of 4)

#### Collection search:





#### Screenshots (2 of 4)

Collection editing sub collection:





#### Screenshots (3 of 4)

#### Collection editing titles:





#### Screenshots (4 of 4)

#### Collection editing collection bib record:





## **Ingest and Cataloging of D Resource**



## **Agenda**

1. Alma Enhanced Digital Solution

2. High Level Roadmap



### **Alma Digital Roadmap Items**

#### **Collections**

Discovery of Collections
Tree/hierarchy management (already supported)

### **Batch operations**

Bulk delete Metadata update

#### **Reporting and Analytics**

## **Delivery**

Viewers framework PDF Viewer

## **Transformers**

DC transformer
MARC transformer
METS transformer
Excel/CSV transformer

## **Metadata Editing**

## **Automatic/Manual Deposits**

Automatic deposit engine
Load monitoring screen
Depositor / staff workbench
Deposit Widget

And more...



## **Th