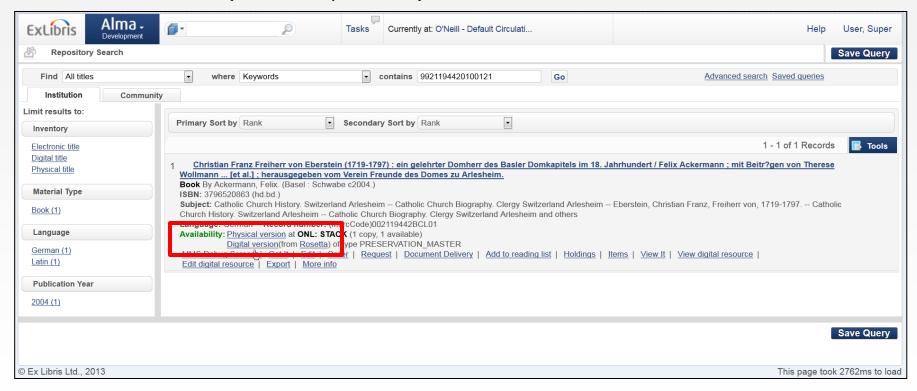

#### Screenshots (1 of 4)

A title (bib record) having digital and physical items, the digital is stored in the remote DAM (can be OpenText):