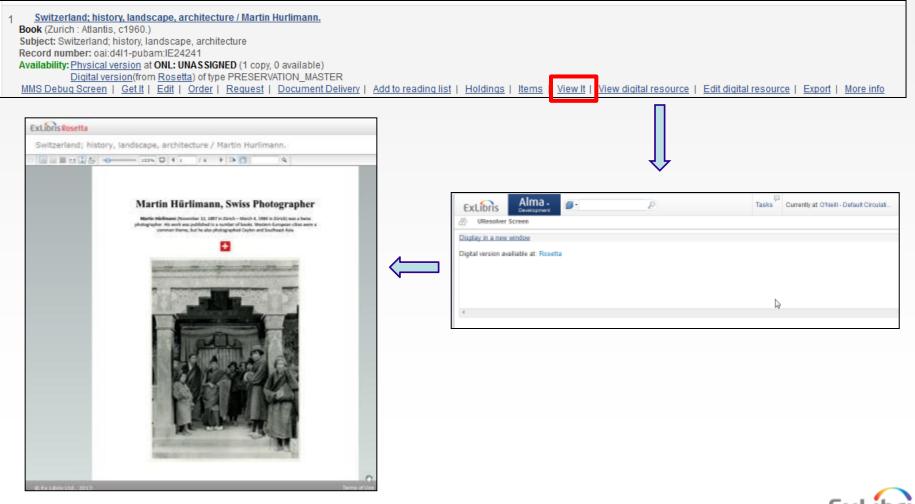

#### **View Digital Object in Alma from Rosetta**

#### 'View It' for remote digital: