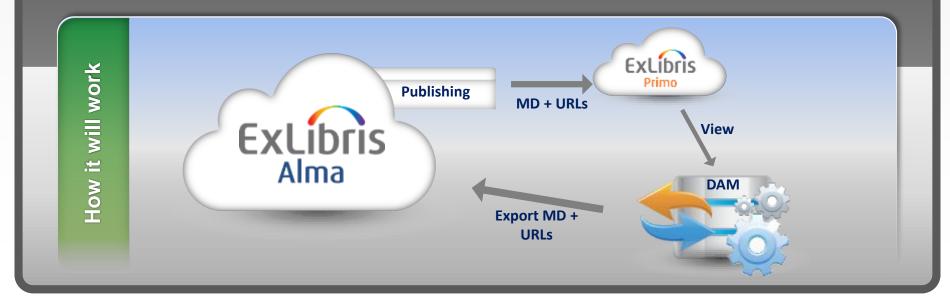

## Alma – Rosetta Integration

## **Alma Digital Functionality - current**

- Creation of Digital representation when bib records are found and creation of new bib records having digital representation when bib records are not found (using matching and normalization rules).
- 'View It' is available for remote digital items