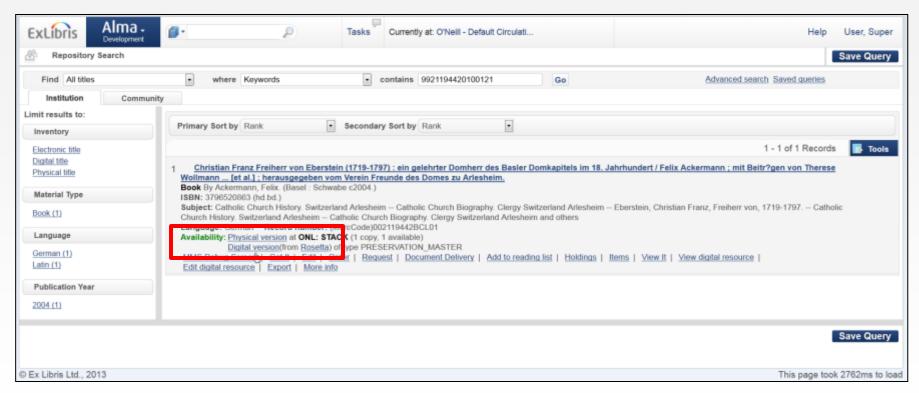

#### **Items in Alma with Digital Representation**

A title (bib record) having digital and physical items, the digital item is stored in Rosetta: