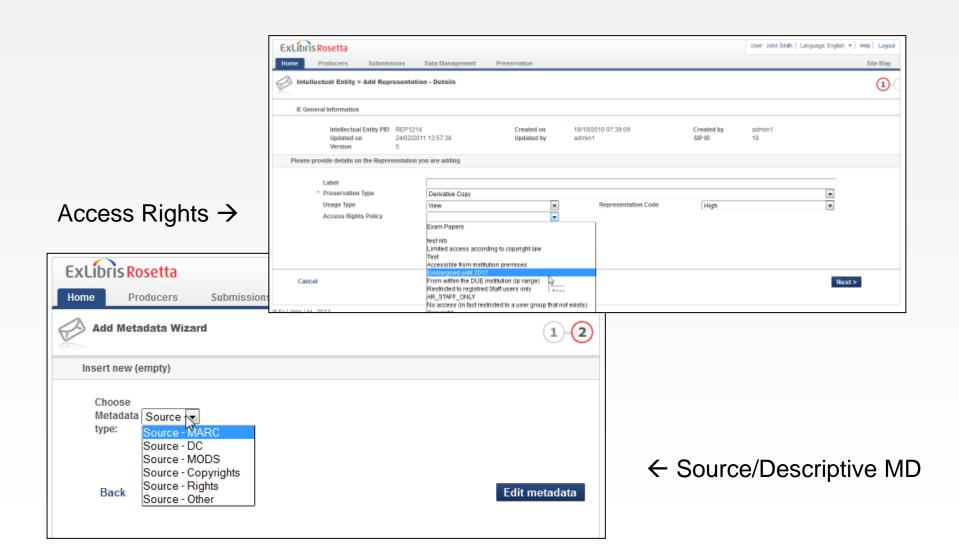

## **New Elements on Rep and File Levels**

## **Updating Existing Representations (API/UI)**