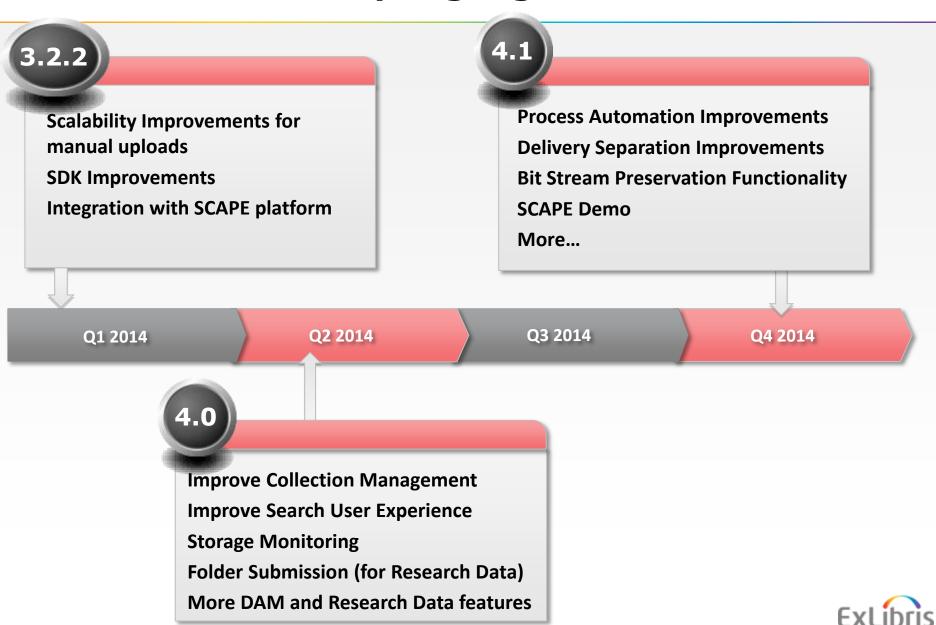

## **Rosetta – Roadmap Highlights**

## **Rosetta Roadmap Highlights**

**Bit Stream Preservation Functionality** 

**Storage Monitoring** 

**Folder Submission (for Research Data)** 

Scalability Improvements for manual uploads

SDK Improvements
Integration with SCAPE platform