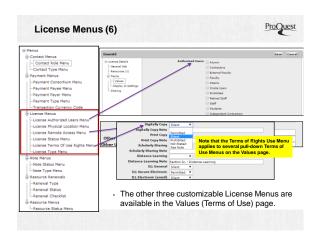

## Managing Menus in 360RM

- · Menu customization is part of 360RM functionality
- Menus are kept and managed using a centralized tool, available from the Client Center as part of your 360 Resource Manager subscription
- Customize Menus using local terms a "controlled vocabulary" that match your library's needs & workflows
- $\boldsymbol{\cdot}$  "Values-based decision" of your ERM implementation team
- Consider the output (Management Report) when creating custom Menus

## **Menu Permissions**

 Menus are governed by a specific 360 Resource Manager Permission, associated with your library Accounts

4/17/2015

Clicking on Red "X" will delete a custom Menu item.

Set Menu Order