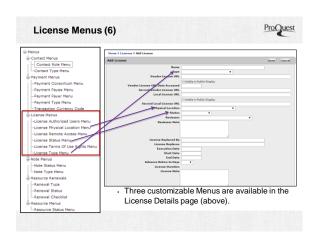

## Managing Menus in 360RM

- · Menu customization is part of 360RM functionality
- Menus are kept and managed using a centralized tool, available from the Client Center as part of your 360 Resource Manager subscription
- Customize Menus using local terms a "controlled vocabulary" that match your library's needs & workflows
- $\boldsymbol{\cdot}$  "Values-based decision" of your ERM implementation team
- Consider the output (Management Report) when creating custom Menus

## **Menu Permissions**

 Menus are governed by a specific 360 Resource Manager Permission, associated with your library Accounts

4/17/2015

Clicking on Red "X" will delete a custom Menu item.

Set Menu Order