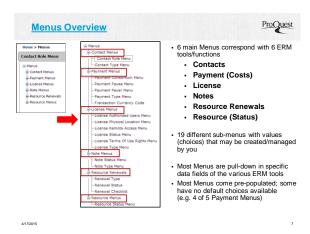

## Managing Menus in 360RM

- · Menu customization is part of 360RM functionality
- Menus are kept and managed using a centralized tool, available from the Client Center as part of your 360 Resource Manager subscription
- Customize Menus using local terms a "controlled vocabulary" that match your library's needs & workflows
- $\boldsymbol{\cdot}$  "Values-based decision" of your ERM implementation team
- Consider the output (Management Report) when creating custom Menus

## **Menu Permissions**

 Menus are governed by a specific 360 Resource Manager Permission, associated with your library Accounts

4/17/2015

Clicking on Red "X" will delete a custom Menu item.

Set Menu Order