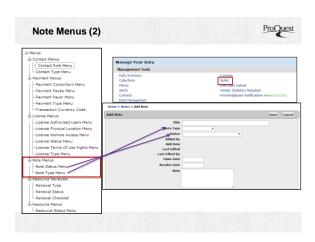

## Managing Menus in 360RM

- · Menu customization is part of 360RM functionality
- Menus are kept and managed using a centralized tool, available from the Client Center as part of your 360 Resource Manager subscription
- Customize Menus using local terms a "controlled vocabulary" that match your library's needs & workflows
- $\boldsymbol{\cdot}$  "Values-based decision" of your ERM implementation team
- Consider the output (Management Report) when creating custom Menus

## **Menu Permissions**

 Menus are governed by a specific 360 Resource Manager Permission, associated with your library Accounts

4/17/2015

Clicking on Red "X" will delete a custom Menu item.

Set Menu Order