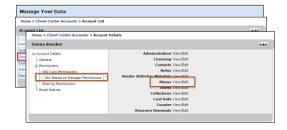

## **Menu Permissions**

 Menus are governed by a specific 360 Resource Manager Permission, associated with your library Accounts

4/17/2015

Clicking on Red "X" will delete a custom Menu item.

Set Menu Order