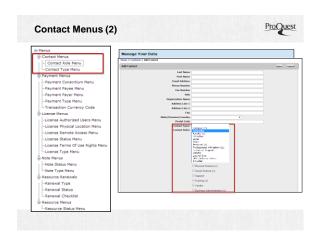

## Managing Menus in 360RM

- · Menu customization is part of 360RM functionality
- Menus are kept and managed using a centralized tool, available from the Client Center as part of your 360 Resource Manager subscription
- Customize Menus using local terms a "controlled vocabulary" that match your library's needs & workflows
- $\boldsymbol{\cdot}$  "Values-based decision" of your ERM implementation team
- Consider the output (Management Report) when creating custom Menus

| South State | Process | Sea Hama Order | Sea Hama Order

 Menu values appear in the same order in the Contacts tool, Contact Role checkbox menu.

3

| Subscription Statuses Contact Role    | s Contact type          | Note Type                  | Note Status       | Cost Payer          | License Status                               |
|---------------------------------------|-------------------------|----------------------------|-------------------|---------------------|----------------------------------------------|
| Audrey's Wishlist 2007 - 2009 [       |                         | 360 Link customization [c] | New               | Library [c]         | Active                                       |
| Cancel ejournal - Acq All             | Internal [c]            | Breach                     | Critical Path     | Medical Library [c] | Under local review                           |
| Archived                              | Colleague [c]           | Acquisition                | ERT Review List   | Institution (c)     | Awaiting vendor generic<br>license           |
| Cancel ejournal - Catalog Billing     | Publisher               | Catalog Records (c)        | Open              | Branch Library      | In negotiation                               |
| Cancel ejournal - Final Check Service | Consortia               | Claims [c]                 | Non-Critical Path | Business Library    | Pending vendor response                      |
| Cancel ejournal - SFX Billing, Sales  | Database Provider       | Customer Support           | Closed            | Medical Library     | Pending local response                       |
| Cancelled [c] Chief buyer             | Hosting Service         | Customization [c]          | Deferred          | Foundation          | Approved locally                             |
| Cancelled Print (c) Content (c)       | SerialsSolutions        | Data Issue                 | Informational     | Private Donor       | Final version awaiting<br>local signature    |
| Closed Trial [c] Customer Se          | rvice Subscription Agen | cy Evaluation Criteria [c] | QA                |                     | Final version awaiting<br>licensor signature |
| Deactivate EI - CAMS Customer Su      | pport [c] Other         | Formerly subscribed        |                   |                     | Final legal version<br>received              |
| Do Not Use:<br>Use (c)                | Internal Sales          | Open                       |                   |                     | Electronic version created                   |
| Deactivate EJ - Final Check Legal [c] | Legal (c)               | General                    |                   |                     | Redacted version created                     |