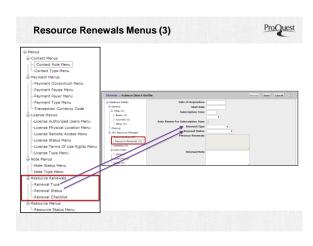

## Managing Menus in 360RM

- · Menu customization is part of 360RM functionality
- Menus are kept and managed using a centralized tool, available from the Client Center as part of your 360 Resource Manager subscription
- Customize Menus using local terms a "controlled vocabulary" that match your library's needs & workflows
- $\boldsymbol{\cdot}$  "Values-based decision" of your ERM implementation team
- Consider the output (Management Report) when creating custom Menus

## **Menu Permissions**

 Menus are governed by a specific 360 Resource Manager Permission, associated with your library Accounts

4/17/2015

Clicking on Red "X" will delete a custom Menu item.

Set Menu Order