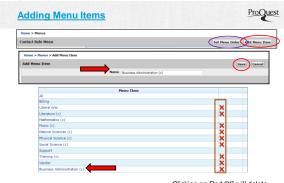

## **Menu Permissions**

 Menus are governed by a specific 360 Resource Manager Permission, associated with your library Accounts

4/17/2015

Clicking on Red "X" will delete a custom Menu item.

Set Menu Order