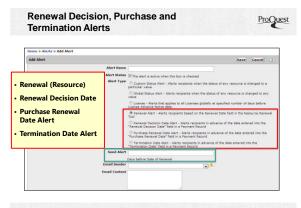

## There are 7 Alerts in the ERM:

- Custom Status Alert
- Global Status Alert
- License Alert
- Renewal Alert
- Renewal Decision Date Alert
- Purchase Renewal Date Alert
- Termination Date Alert

|                               |               | Save                                                                                                                                                             | 4      |
|-------------------------------|---------------|------------------------------------------------------------------------------------------------------------------------------------------------------------------|--------|
| lome > Aler                   | Alert Name    | 30 days to Renewal                                                                                                                                               |        |
| Alerts                        | Alert Status  | The alert is active when this box is checked                                                                                                                     |        |
|                               | Alert Type    | $^{\bigcirc}$ Custom Status Alert - Alerts recipients when the status of any resource is changed to a particular value                                           | Add    |
| Resource on 1                 |               | $\overset{\odot}{\odot}$ Global Status Alert - Alerts recipients when the status of any resource is changed to any value                                         | Status |
| Aviso de licer                |               | O License - Alerts that applies to all Licenses globally at specified number of days before                                                                      | e      |
| 30 days to Re                 |               | License Advance Notice date.                                                                                                                                     | •      |
| 15 days to Re<br>Renewal Deci |               | Renewal Alert - Alerts recipients based on the Renewal Date field in the Resource<br>Renewal Tool                                                                |        |
| Desicion de n                 |               | Renewal Decision Date Alert - Alerts recipients in advance of the date entered into the<br>"Renewal Decision Date" field in a Payment Record                     |        |
|                               |               | $\overset{\odot}{\to}$ Purchase Renewal Date Alert - Alerts recipients in advance of the date entered into the "Purchase Renewal Date" field in a Payment Record |        |
|                               |               | Termination Date Alert - Alerts recipients in advance of the date entered into the<br>"Termination Date" field in a Payment Record                               |        |
| _                             | Send Alert    | 30                                                                                                                                                               |        |
|                               |               | Days before Date of Renewal                                                                                                                                      |        |
|                               | Email Sender  | Scott Shull (Scott.Shull@serialssolutions.com)                                                                                                                   |        |
|                               | Email Content | This resource renews in 30 days.<br>Begin the checklist.                                                                                                         |        |