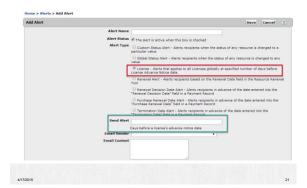

|                               |               | Save                                                                                                                                                             | 4      |
|-------------------------------|---------------|------------------------------------------------------------------------------------------------------------------------------------------------------------------|--------|
| lome > Aler                   | Alert Name    | 30 days to Renewal                                                                                                                                               |        |
| Alerts                        | Alert Status  | The alert is active when this box is checked                                                                                                                     |        |
|                               | Alert Type    | $^{\bigcirc}$ Custom Status Alert - Alerts recipients when the status of any resource is changed to a particular value                                           | Add    |
| Resource on 1                 |               | $\overset{\odot}{\odot}$ Global Status Alert - Alerts recipients when the status of any resource is changed to any value                                         | Status |
| Aviso de licer                |               | O License - Alerts that applies to all Licenses globally at specified number of days before                                                                      | e      |
| 30 days to Re                 |               | License Advance Notice date.                                                                                                                                     | •      |
| 15 days to Re<br>Renewal Deci |               | Renewal Alert - Alerts recipients based on the Renewal Date field in the Resource<br>Renewal Tool                                                                |        |
| Desicion de n                 |               | Renewal Decision Date Alert - Alerts recipients in advance of the date entered into the<br>"Renewal Decision Date" field in a Payment Record                     |        |
|                               |               | $\overset{\odot}{\to}$ Purchase Renewal Date Alert - Alerts recipients in advance of the date entered into the "Purchase Renewal Date" field in a Payment Record |        |
|                               |               | Termination Date Alert - Alerts recipients in advance of the date entered into the<br>"Termination Date" field in a Payment Record                               |        |
| _                             | Send Alert    | 30                                                                                                                                                               |        |
|                               |               | Days before Date of Renewal                                                                                                                                      |        |
|                               | Email Sender  | Scott Shull (Scott.Shull@serialssolutions.com)                                                                                                                   |        |
|                               | Email Content | This resource renews in 30 days.<br>Begin the checklist.                                                                                                         |        |