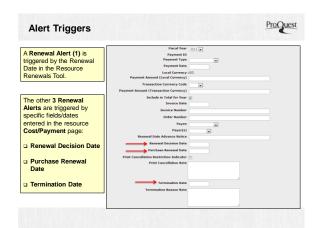

## There are 7 Alerts in the ERM:

- Custom Status Alert
- Global Status Alert
- License Alert
- Renewal Alert
- Renewal Decision Date Alert
- Purchase Renewal Date Alert
- Termination Date Alert

|                               |               | Save                                                                                                                                                             | 4      |
|-------------------------------|---------------|------------------------------------------------------------------------------------------------------------------------------------------------------------------|--------|
| lome > Aler                   | Alert Name    | 30 days to Renewal                                                                                                                                               |        |
| Alerts                        | Alert Status  | The alert is active when this box is checked                                                                                                                     |        |
|                               | Alert Type    | $^{\bigcirc}$ Custom Status Alert - Alerts recipients when the status of any resource is changed to a particular value                                           | Add    |
| Resource on 1                 |               | $\overset{\odot}{\odot}$ Global Status Alert - Alerts recipients when the status of any resource is changed to any value                                         | Status |
| Aviso de licer                |               | O License - Alerts that applies to all Licenses globally at specified number of days before                                                                      | e      |
| 30 days to Re                 |               | License Advance Notice date.                                                                                                                                     | •      |
| 15 days to Re<br>Renewal Deci |               | Renewal Alert - Alerts recipients based on the Renewal Date field in the Resource<br>Renewal Tool                                                                |        |
| Desicion de n                 |               | Renewal Decision Date Alert - Alerts recipients in advance of the date entered into the<br>"Renewal Decision Date" field in a Payment Record                     |        |
|                               |               | $\overset{\odot}{\to}$ Purchase Renewal Date Alert - Alerts recipients in advance of the date entered into the "Purchase Renewal Date" field in a Payment Record |        |
|                               |               | Termination Date Alert - Alerts recipients in advance of the date entered into the<br>"Termination Date" field in a Payment Record                               |        |
| _                             | Send Alert    | 30                                                                                                                                                               |        |
|                               |               | Days before Date of Renewal                                                                                                                                      |        |
|                               | Email Sender  | Scott Shull (Scott.Shull@serialssolutions.com)                                                                                                                   |        |
|                               | Email Content | This resource renews in 30 days.<br>Begin the checklist.                                                                                                         |        |