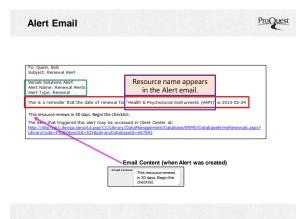

|                               |               | Save                                                                                                                                                             | 4      |
|-------------------------------|---------------|------------------------------------------------------------------------------------------------------------------------------------------------------------------|--------|
| lome > Aler                   | Alert Name    | 30 days to Renewal                                                                                                                                               |        |
| Alerts                        | Alert Status  | The alert is active when this box is checked                                                                                                                     |        |
|                               | Alert Type    | $^{\bigcirc}$ Custom Status Alert - Alerts recipients when the status of any resource is changed to a particular value                                           | Add    |
| Resource on 1                 |               | $\overset{\odot}{\odot}$ Global Status Alert - Alerts recipients when the status of any resource is changed to any value                                         | Status |
| Aviso de licer                |               | O License - Alerts that applies to all Licenses globally at specified number of days before                                                                      | e      |
| 30 days to Re                 |               | License Advance Notice date.                                                                                                                                     | •      |
| 15 days to Re<br>Renewal Deci |               | Renewal Alert - Alerts recipients based on the Renewal Date field in the Resource<br>Renewal Tool                                                                |        |
| Desicion de n                 |               | Renewal Decision Date Alert - Alerts recipients in advance of the date entered into the<br>"Renewal Decision Date" field in a Payment Record                     |        |
|                               |               | $\overset{\odot}{\to}$ Purchase Renewal Date Alert - Alerts recipients in advance of the date entered into the "Purchase Renewal Date" field in a Payment Record |        |
|                               |               | Termination Date Alert - Alerts recipients in advance of the date entered into the<br>"Termination Date" field in a Payment Record                               |        |
| _                             | Send Alert    | 30                                                                                                                                                               |        |
|                               |               | Days before Date of Renewal                                                                                                                                      |        |
|                               | Email Sender  | Scott Shull (Scott.Shull@serialssolutions.com)                                                                                                                   |        |
|                               | Email Content | This resource renews in 30 days.<br>Begin the checklist.                                                                                                         |        |