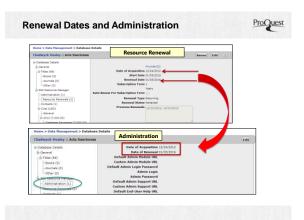

#### Toolkit

- · Resource Renewals Alerts
- · Renewals Checklist captures workflow steps and tracks to completion
- Management Reports

| Resource Ren                                                                                                                                                                                                                                                                                                                                                                                                                                                                                                                                                                                                                                                                                                                                                                                                                                                                                                                                                                                                                                                                                                                                                                                                                                                                                                                                                                                                                                                                                                                                                                                                                                                                                                                                                                                                                                                                                                                                                                                                                                                                                                              |                                                                                                                                                                     |
|---------------------------------------------------------------------------------------------------------------------------------------------------------------------------------------------------------------------------------------------------------------------------------------------------------------------------------------------------------------------------------------------------------------------------------------------------------------------------------------------------------------------------------------------------------------------------------------------------------------------------------------------------------------------------------------------------------------------------------------------------------------------------------------------------------------------------------------------------------------------------------------------------------------------------------------------------------------------------------------------------------------------------------------------------------------------------------------------------------------------------------------------------------------------------------------------------------------------------------------------------------------------------------------------------------------------------------------------------------------------------------------------------------------------------------------------------------------------------------------------------------------------------------------------------------------------------------------------------------------------------------------------------------------------------------------------------------------------------------------------------------------------------------------------------------------------------------------------------------------------------------------------------------------------------------------------------------------------------------------------------------------------------------------------------------------------------------------------------------------------------|---------------------------------------------------------------------------------------------------------------------------------------------------------------------|
| Orbabase Details     Orba | <ul> <li>Resource Renewals tool is located in left<br/>hand Navigation Panel</li> <li>Resource Renewals Tool is resource-<br/>specific and inherits down</li> </ul> |
| Contacts (2)<br>Cost (USD)<br>General<br>Licensing (0)                                                                                                                                                                                                                                                                                                                                                                                                                                                                                                                                                                                                                                                                                                                                                                                                                                                                                                                                                                                                                                                                                                                                                                                                                                                                                                                                                                                                                                                                                                                                                                                                                                                                                                                                                                                                                                                                                                                                                                                                                                                                    | Renewals may be created at the Provider<br>Database or Title level                                                                                                  |