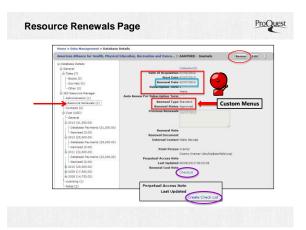

#### Toolkit

- · Resource Renewals Alerts
- · Renewals Checklist captures workflow steps and tracks to completion
- Management Reports

| Resource Ren                                                                                                                                                                                                                                                                                                                                                                                                                                                                                                                                                                                                                                                                                                                                                                                                                                                                                                                                                                                                                                                                                                                                                                                                                                                                                                                                                                                                                                                                                                                                                                                                                                                                                                                                                                                                                                                                                                                                                                                                                                                                                                              |                                                                                                                                                                     |
|---------------------------------------------------------------------------------------------------------------------------------------------------------------------------------------------------------------------------------------------------------------------------------------------------------------------------------------------------------------------------------------------------------------------------------------------------------------------------------------------------------------------------------------------------------------------------------------------------------------------------------------------------------------------------------------------------------------------------------------------------------------------------------------------------------------------------------------------------------------------------------------------------------------------------------------------------------------------------------------------------------------------------------------------------------------------------------------------------------------------------------------------------------------------------------------------------------------------------------------------------------------------------------------------------------------------------------------------------------------------------------------------------------------------------------------------------------------------------------------------------------------------------------------------------------------------------------------------------------------------------------------------------------------------------------------------------------------------------------------------------------------------------------------------------------------------------------------------------------------------------------------------------------------------------------------------------------------------------------------------------------------------------------------------------------------------------------------------------------------------------|---------------------------------------------------------------------------------------------------------------------------------------------------------------------|
| Orbabase Details     Orba | <ul> <li>Resource Renewals tool is located in left<br/>hand Navigation Panel</li> <li>Resource Renewals Tool is resource-<br/>specific and inherits down</li> </ul> |
| Contacts (2)<br>Cost (USD)<br>General<br>Licensing (0)                                                                                                                                                                                                                                                                                                                                                                                                                                                                                                                                                                                                                                                                                                                                                                                                                                                                                                                                                                                                                                                                                                                                                                                                                                                                                                                                                                                                                                                                                                                                                                                                                                                                                                                                                                                                                                                                                                                                                                                                                                                                    | Renewals may be created at the Provider<br>Database or Title level                                                                                                  |