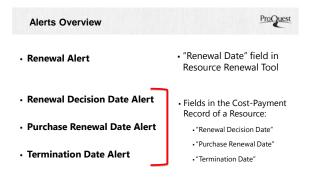

## There are 7 Alerts in the ERM:

- Custom Status Alert
- Global Status Alert
- License Alert
- Renewal Alert
- Renewal Decision Date Alert
- Purchase Renewal Date Alert
- Termination Date Alert

| Alerts Overview       | ProQuest                                                                                            |
|-----------------------|-----------------------------------------------------------------------------------------------------|
| Custom Status Alert   | Resource Status Changes to a     Specific Value                                                     |
| • Global Status Alert | Resource Status Changes to     Any Value                                                            |
| License Alert         | <ul> <li># Days Before License Advance<br/>Notice in Days (field) in<br/>License Details</li> </ul> |