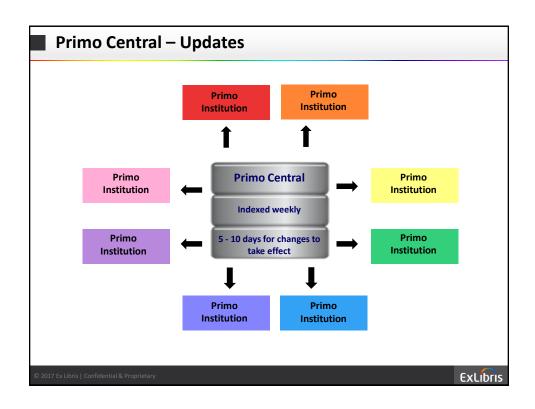

### **Primo Central**

- · Records are also in PNX
- Records are processed at a global level (i.e. not customizable)
- PNX viewable in web browser only

© 2017 Ex Libris | Confidential & Proprietary

ExLibris