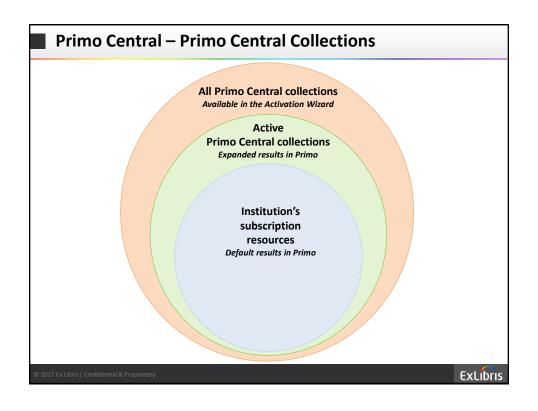

### **Primo Central**

- · Records are also in PNX
- Records are processed at a global level (i.e. not customizable)
- PNX viewable in web browser only

© 2017 Ex Libris | Confidential & Proprietary

ExLibris