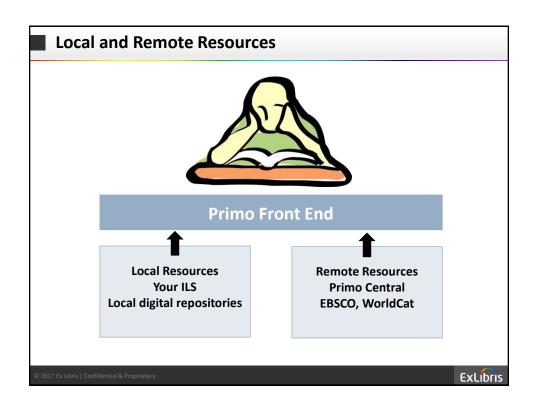

# **Local and Remote Resources Summary**

### **Local Resources**

- Local institution's data is transformed into PNX via publishing process
- Can customize normalization process
- PNX viewable in PNX viewer and web browser

### **Primo Central**

- · Records are also in PNX
- Records are processed at a global level (i.e. not customizable)
- PNX viewable in web browser only

© 2017 Ex Libris | Confidential & Proprietary

ExLibris