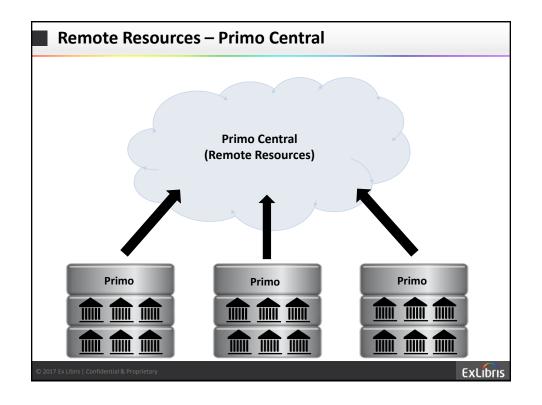

### **Primo Central**

- · Records are also in PNX
- Records are processed at a global level (i.e. not customizable)
- PNX viewable in web browser only

© 2017 Ex Libris | Confidential & Proprietary

ExLibris