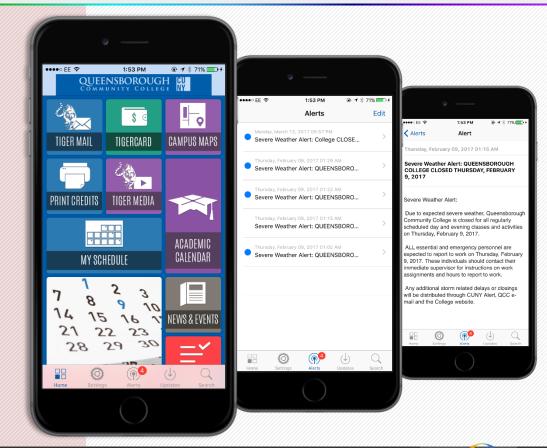

#### **Emergency and Personalized Alerts**

PERSONALIZED • ROLE-BASED
CROSS PLATFORM • TEXT • HTML