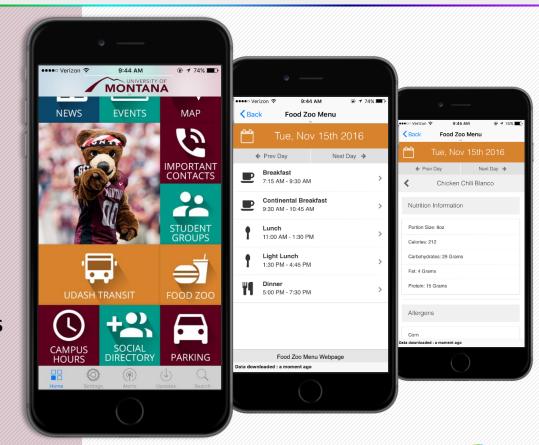

#### **Food Options**

MENUS • NUTRITION INFORMATION • ALLERGENS

PREFERENCES • INGREDIENTS