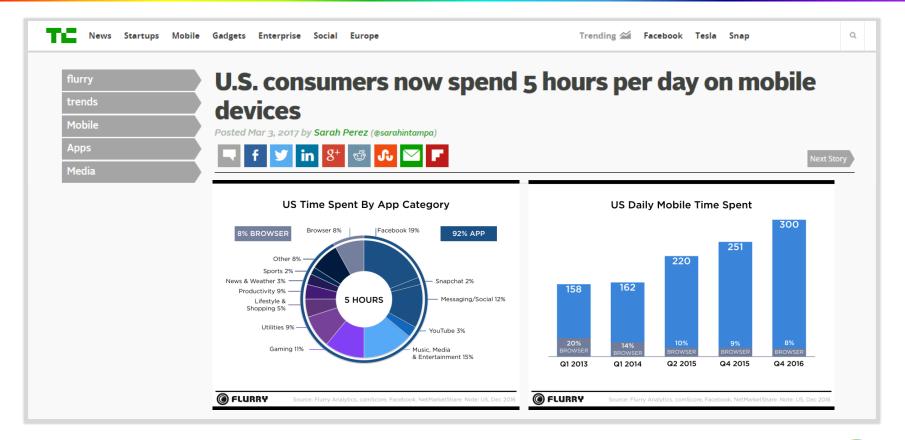

#### 5mins

32% check their phone within 5mins of waking up

80%

use their smartphones while with friends

68%

use smartphone while having dinner with family

89%

use their phone during work hours