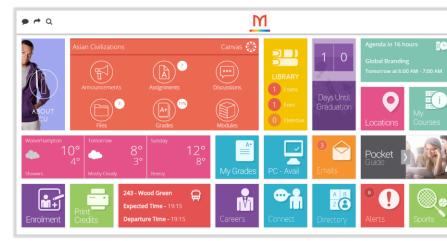

#### campusM Product Strategy

- Omni-channel offering : mobile apps and portal
- Supports complete student life-cycle
- campusM mobile app is one-stop shop for students
- Out-of-the box integration with the most popular University Systems
- Extensible and configurable solution
- Be the most used solution by students