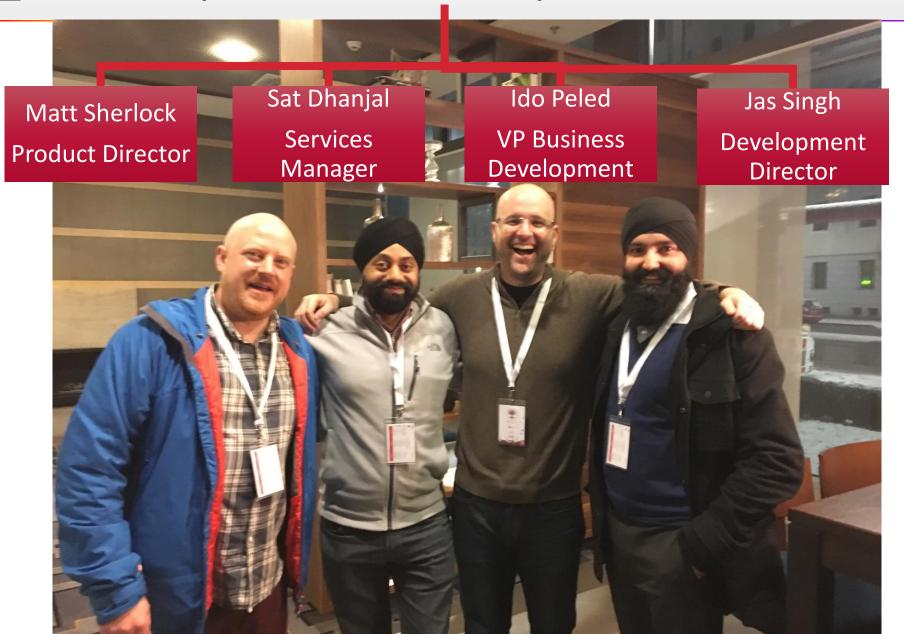

usM Uptime Percentages

|               | 12 Months<br>April 2016 - March 2017 | 3 months<br>January 2017 - March 2017 |
|---------------|--------------------------------------|---------------------------------------|
| APAC          | 99.91%                               | 100%                                  |
| EMEA          | 99.88%                               | 99.89%                                |
| North America | 99.99%                               | 99.99%                                |

https://knowledge.exlibrisgroup.com/CampusM/Product\_Materials/Uptime\_Reports

#### Ex Libris Investment - Increasing campusM headcount





#### **Mobile Campus Solutions**



## Headcount across R&D, Support & Professional Services



#### **Mobile Campus Solutions – Leadership Team**



#### campusM Product Strategy

- Omni-channel offering : mobile apps and portal
- Supports complete student life-cycle
- campusM mobile app is one-stop shop for students
- Out-of-the box integration with the most popular University Systems
- Extensible and configurable solution
- Be the most used solution by students