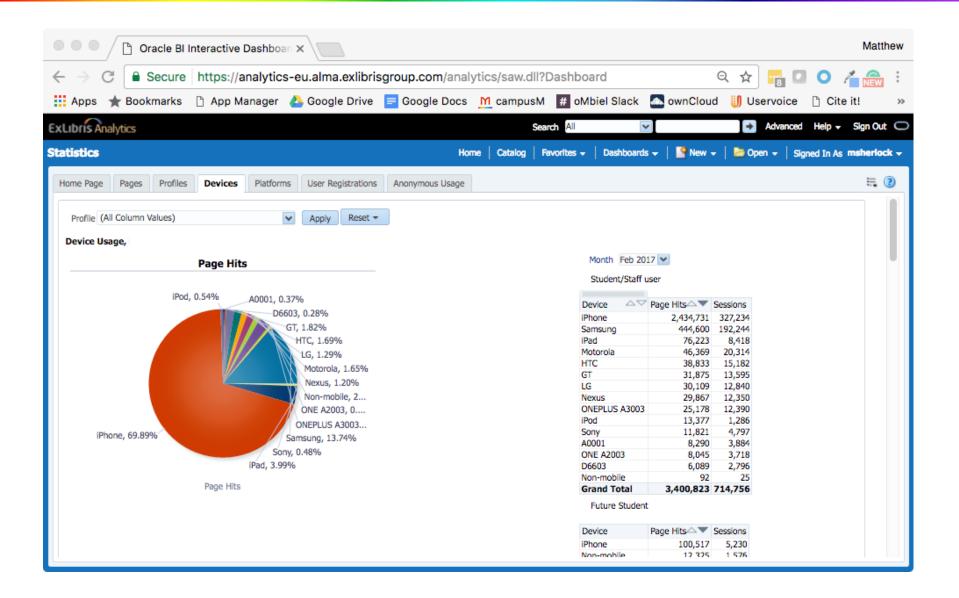

#### **OBI – Phase 1 Scope**

- Read only access to OBI production Environment
- Linkage from App Manager through 'Beta' icon
- OOTB reports that are similar to Insight:
  - Menu/tile hits
  - Page hits
  - Profile usage
  - Platforms and device insight
  - User registrations
- Graphical and tabular representations given
- Last 12 months viewable (if data is available)
- Ability to drill in to months for detailed view