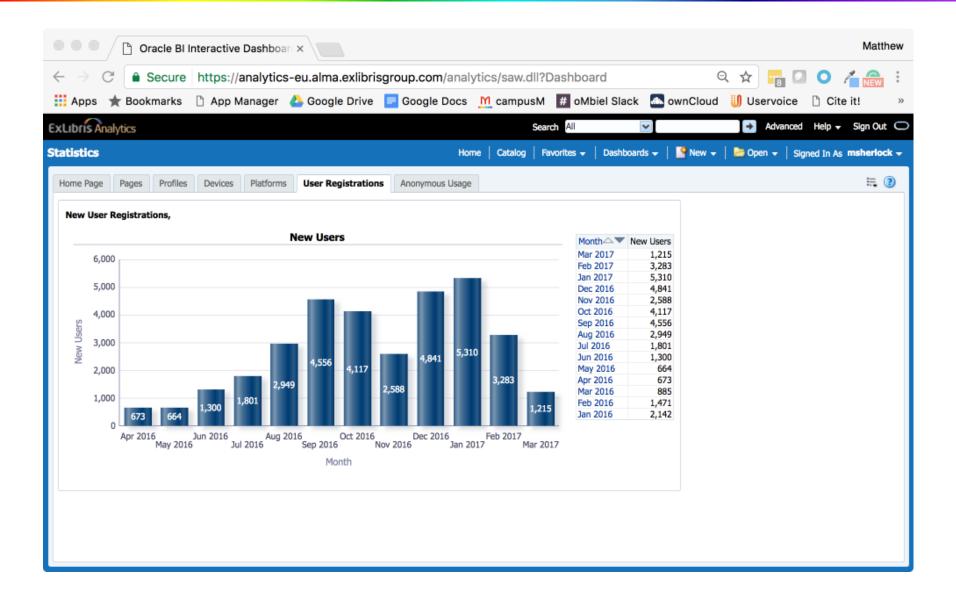

| 175,154     | 16,9     |
|                 | Guest user - Offline Future Student Future Staff |             |                            |              |        |                                    |          |            | City, Coast &<br>Countryside  | 71,424      | 8,8        |              |             |                                           |             |          |
|                 |                                                  |             |                            |              |        |                                    |          |            |                               |             |            |              |             | Student/Staff                             | 31,832      | 8,8      |





ExLibris

#### **User registrations**





#### **Current Plans**

- Custom (customer driven) reporting
- Enhanced OOTB reports following feedback

Other areas of development/R&D

- Review of Insight capture points within the app
- Analytics in AEK
- Engagement Analytics



## matthew.sherlock@exlibrisgroup.com