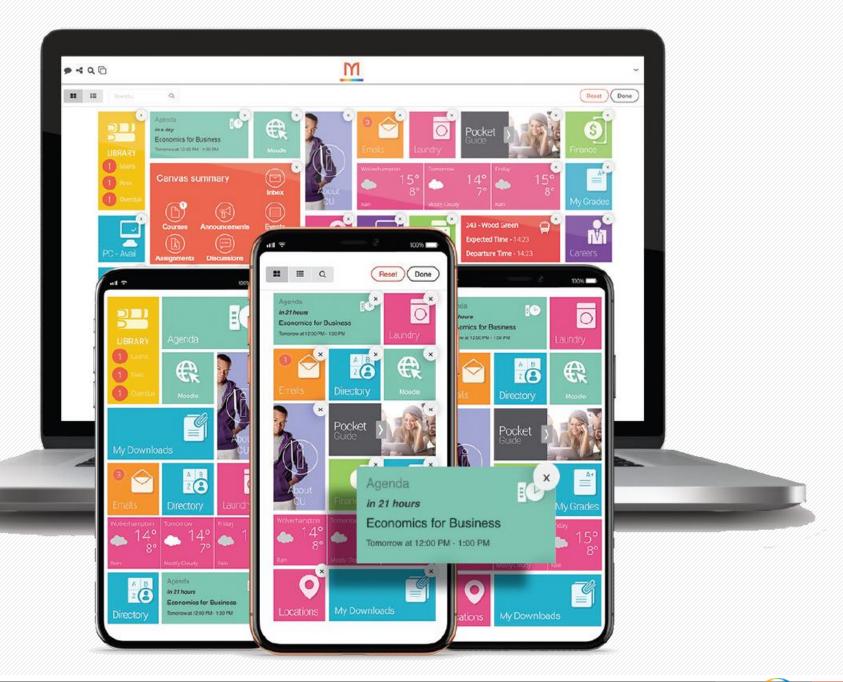

#### **Making It Personal**

Travels by Bus

Like science lectures

Lives off campus

#### **Making It Personal**