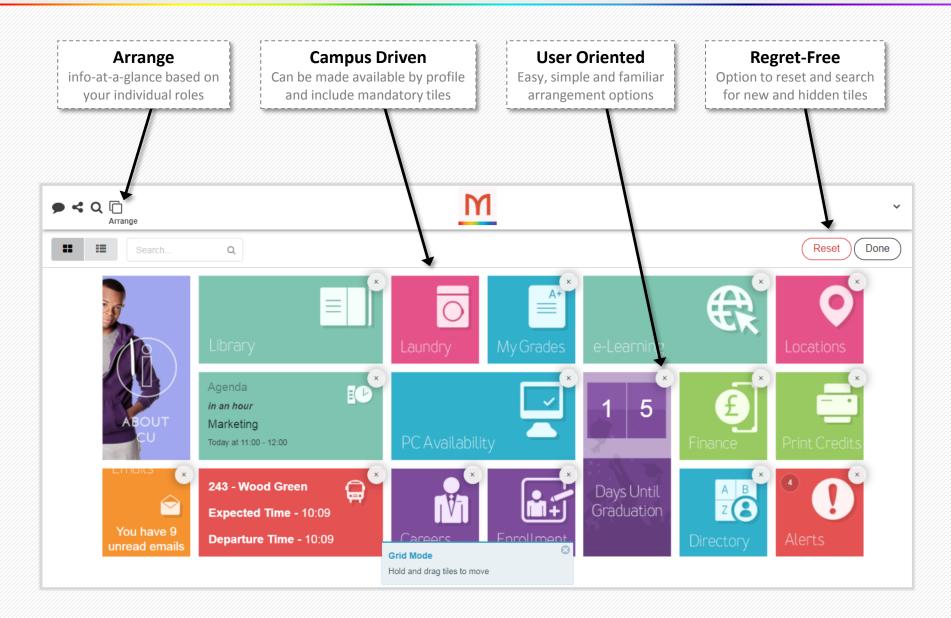

# Homescreen Personalization



## Providing a Personalized Mobile Experience



#### campusM Personalized Mobile Experience

#### **ROLE** Mike **PROFILE** Cindy John Freshman Melanie **APP On-Campus** Ronald Student **Dormitory** Kimberly Staff **Athletics** Joey Alumni International Prospects Visitors

**USER** 



#### **Institution-Controlled Experience**



#### **Making It Personal**





Travels by Bus



Like science lectures



Lives off campus



#### **Making It Personal**





### **Agile Development**

- Research Lab Proof-of-concept
- Homescreen technology refresh
- Personalization (web first)
- Personalization (native)
- Collaborative beta testing
- Customer input for further enhancements
- Upcoming preview release
- Release to production







**Live Demo**