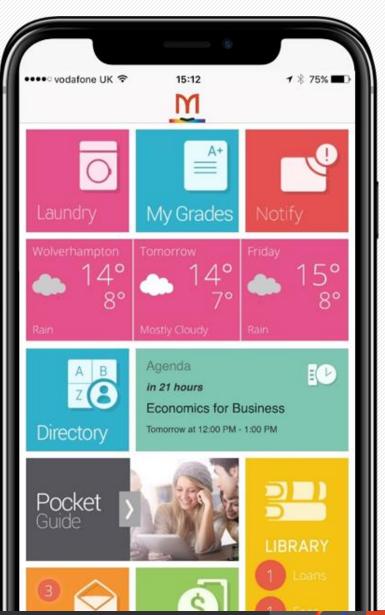

# Homescreen Personalization



## Providing a Personalized Mobile Experience



#### campusM Personalized Mobile Experience

#### **ROLE** Mike **PROFILE** Cindy John Freshman Melanie **APP On-Campus** Ronald Student **Dormitory** Kimberly Staff **Athletics** Joey Alumni International Prospects Visitors

**USER** 



#### **Institution-Controlled Experience**



#### **Making It Personal**





Travels by Bus



Like science lectures



Lives off campus



#### **Making It Personal**





### **Agile Development**

- Research Lab Proof-of-concept
- Homescreen technology refresh
- Personalization (web first)
- Personalization (native)
- Collaborative beta testing
- Customer input for further enhancements
- Upcoming preview release
- Release to production







**Live Demo**