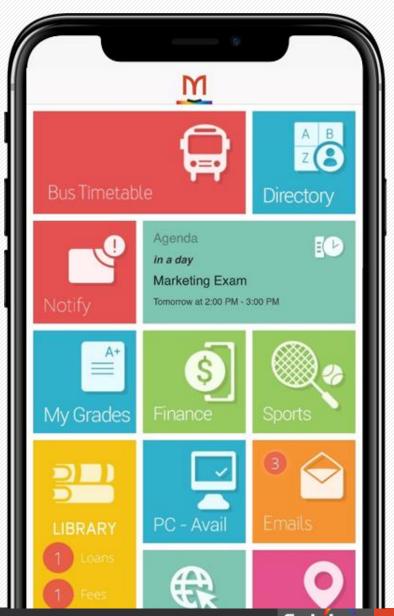

# Homescreen Personalization



## Providing a Personalized Mobile Experience



#### campusM Personalized Mobile Experience

#### **ROLE** Mike **PROFILE** Cindy John Freshman Melanie **APP On-Campus** Ronald Student **Dormitory** Kimberly Staff **Athletics** Joey Alumni International Prospects Visitors

**USER** 



#### **Institution-Controlled Experience**



#### **Making It Personal**





Travels by Bus



Like science lectures



Lives off campus



#### **Making It Personal**





### **Agile Development**

- Research Lab Proof-of-concept
- Homescreen technology refresh
- Personalization (web first)
- Personalization (native)
- Collaborative beta testing
- Customer input for further enhancements
- Upcoming preview release
- Release to production







**Live Demo**