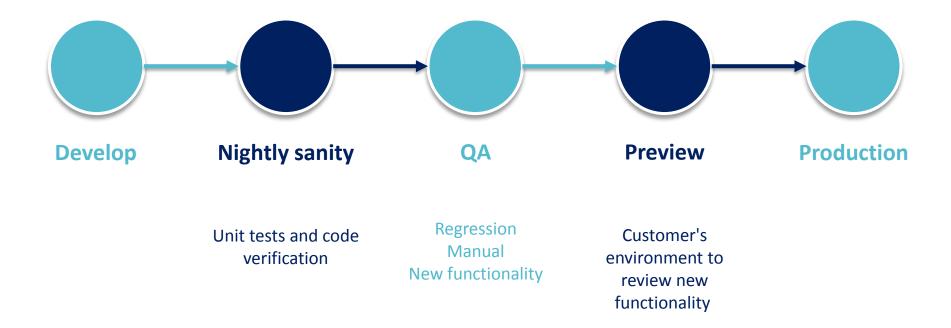

# Ex Libris Cloud: Quality, stability, and monitoring



© 2018 Ex Libris | Confidential & Proprietary

# campusM development and release cycle





# It's all about stability - 24/7 hub





# It's all about stability - campusM monitoring



# It's all about stability - campusM monitoring



# It's all about stability - Connect Layer monitoring

From: CampusM-Dev-Monitor@exlibrisgroup.com <CampusM-Dev-Monitor@exlibrisgroup.com>

Sent: 16 November 2018 14:10

To: CampusM Development - OnCall; David Zyroff; Elad Aharoni; Hannan AbuNamous; Ido Peled; Wakar Ahmed; Krzysztof Nowicki; Itay Stein; Ishvinder Dhupar

Subject: [EU01-PREVIEW] Failure in campusm connect layer servers for:

#### Total of 30 events in the last 2 hour/s have triggered an alert. (16/11/2018 14:10:58):





# 2018 Activity

#### **PAGE SERVES PER DAY**



2018 2017





### Worldwide Developers Conference (WWDC) in 4 June 2018



© 2018 Ex Libris | Confidential &