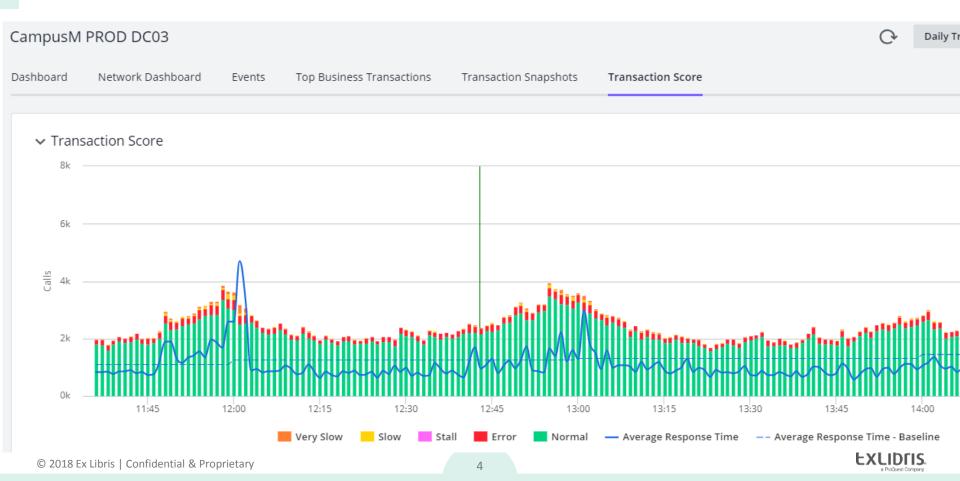

# Ex Libris Cloud: Quality, stability, and monitoring



© 2018 Ex Libris | Confidential & Proprietary

# campusM development and release cycle





# It's all about stability - 24/7 hub





# It's all about stability - campusM monitoring



# It's all about stability - campusM monitoring



# It's all about stability - Connect Layer monitoring

From: CampusM-Dev-Monitor@exlibrisgroup.com <CampusM-Dev-Monitor@exlibrisgroup.com>

Sent: 16 November 2018 14:10

To: CampusM Development - OnCall; David Zyroff; Elad Aharoni; Hannan AbuNamous; Ido Peled; Wakar Ahmed; Krzysztof Nowicki; Itay Stein; Ishvinder Dhupar

Subject: [EU01-PREVIEW] Failure in campusm connect layer servers for:

#### Total of 30 events in the last 2 hour/s have triggered an alert. (16/11/2018 14:10:58):





# 2018 Activity

#### **PAGE SERVES PER DAY**



2018 2017





### Worldwide Developers Conference (WWDC) in 4 June 2018



© 2018 Ex Libris | Confidential & Proprietary

# iOS Build up to Release



- 12 Beta Releases before Gold Master
- Shortest relea