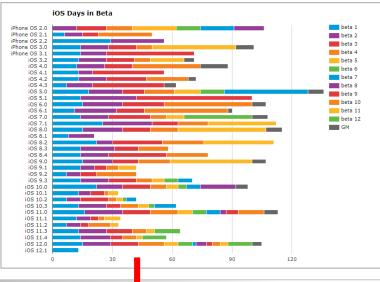

# iOS Build up to Release

- 12 Beta Releases before Gold Master
- Shortest release 2 days
- Longest release 15 days
- Average release duration 8 days
- 100 days from announcement to release