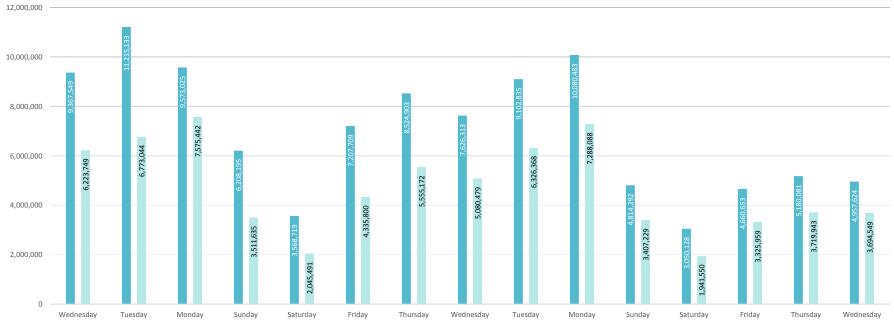

lity, and monitoring



© 2018 Ex Libris | Confidential & Proprietary

# campusM development and release cycle





# It's all about stability - 24/7 hub





# It's all about stability - campusM monitoring



# It's all about stability - campusM monitoring



# It's all about stability - Connect Layer monitoring

From: CampusM-Dev-Monitor@exlibrisgroup.com <CampusM-Dev-Monitor@exlibrisgroup.com>

Sent: 16 November 2018 14:10

To: CampusM Development - OnCall; David Zyroff; Elad Aharoni; Hannan AbuNamous; Ido Peled; Wakar Ahmed; Krzysztof Nowicki; Itay Stein; Ishvinder Dhupar

Subject: [EU01-PREVIEW] Failure in campusm connect layer servers for:

#### Total of 30 events in the last 2 hour/s have triggered an alert. (16/11/2018 14:10:58):





# 2018 Activity

#### **PAGE SERVES PER DAY**



2018 2017





### Worldwide Developers Conference (WWDC) in 4 June 2018



© 2018 Ex Libris | Confidential & Proprietary

# iOS Build up to Release



- 12 Beta Releases before Gold Master
- Shortest release 2 days
- Longest release 15 days
- Average release duration 8 days
- 100 days from announcement to release





# **Our Annual Process**

#### Initial Beta Releases (June-August):

- Review developer documentation to identify potential issues and risk areas
- Run sanity tests carried out on campusM using iOS beta builds

#### Gold Master Release (September)

- Complete full regression analysis against Gold Master (GM) release
- Resolve any issues if and when identified

#### **Production Release (September)**

- iOS Update available to public
- Provide product hot-fixes to latest pr