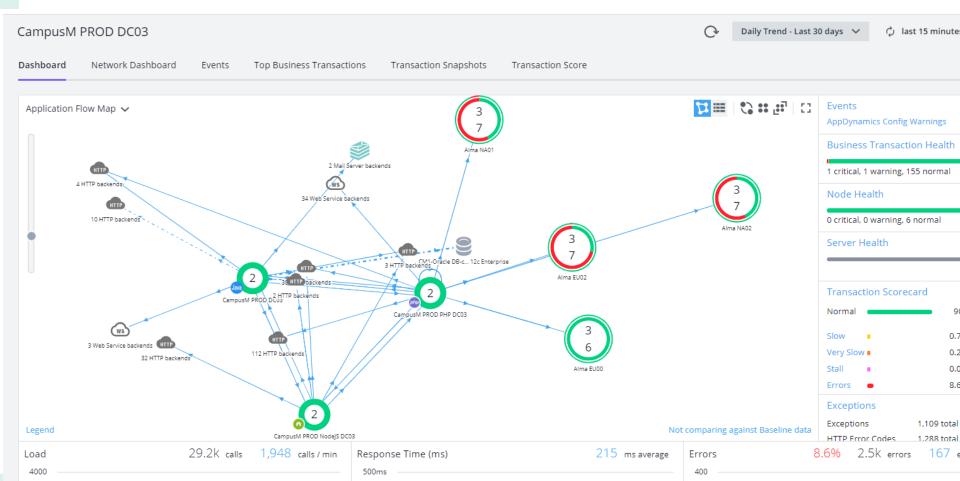

# Ex Libris Cloud: Quality, stability, and monitoring



© 2018 Ex Libris | Confidential & Proprietary

# campusM development and release cycle





# It's all about stability - 24/7 hub





# It's all about stability - campusM monitoring



# It's all about stability - campusM monitoring



# It's all about stability - Connect Layer monitoring

From: CampusM-Dev-Monitor@exlibrisgroup.com <CampusM-Dev-Monitor@exlibrisgroup.com>

Sent: 16 November 2018 14:10

To: CampusM Development - OnCall; David Zyroff; Elad Aharoni; Hannan AbuNamous; Ido Peled; Wakar Ahmed; Krzysztof Nowicki; Itay Stein; Ishvinder Dhupar

Subject: [EU01-PREVIEW] Failure in campusm connect layer servers for:

#### Total of 30 events in the last 2 hour/s have triggered an alert. (16/11/2018 14:10:58):





# 2018 Activity

#### **PAGE SERVES PER DAY**



2018 2017





### Worldwide Developers Conference (WWDC) in 4 June 2018



© 2018 Ex Libris | Confidential & Proprietary

# iOS Build up to Release



- 12 Beta Releases before Gold Master
- Shortest release 2 days
- Longest release 15 days
- Average relea