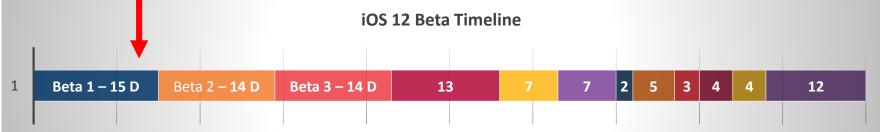

# iOS Build up to Release

- 12 Beta Releases before Gold Master
- Shortest release 2 days
- Longest release 15 days
- Average release duration 8 days
- 100 days from announcement to release