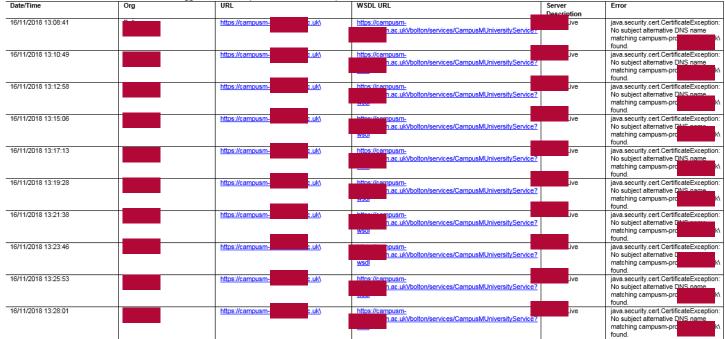

# It's all about stability - Connect Layer monitoring

From: CampusM-Dev-Monitor@exlibrisgroup.com <CampusM-Dev-Monitor@exlibrisgroup.com>

Sent: 16 November 2018 14:10

To: CampusM Development - OnCall; David Zyroff; Elad Aharoni; Hannan AbuNamous; Ido Peled; Wakar Ahmed; Krzysztof Nowicki; Itay Stein; Ishvinder Dhupar

Subject: [EU01-PREVIEW] Failure in campusm connect layer servers for:

#### Total of 30 events in the last 2 hour/s have triggered an alert. (16/11/2018 14:10:58):