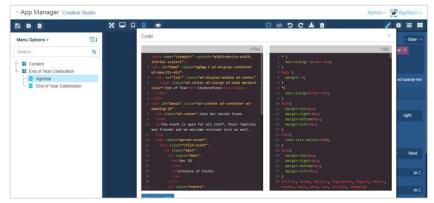

#### **Creative Studio**

# Build Engaging Content in Minutes.

Delivering class leading content creation tools enabling customers to grab and engage their users

Use mobile technologies to reach out and involve your students in new ways, to provide personalized targeted information in new and innovative ways

### **Build Engaging Content in Minutes**

### **Sample Screenshots**

# SIMPLE TO USE

Self-service interface

Integrated with existing campusM pages and works on any browser

# AVAILABLE TO ALL

The user interface is available to all permitted users

Limited to users' roles and permissions

# INTUITIVE DESIGN

Start the design by using responsive templates, reducing the time to delivery

Provided in a simple drag-n-drop, in-screen editing interface that does need any technical resources