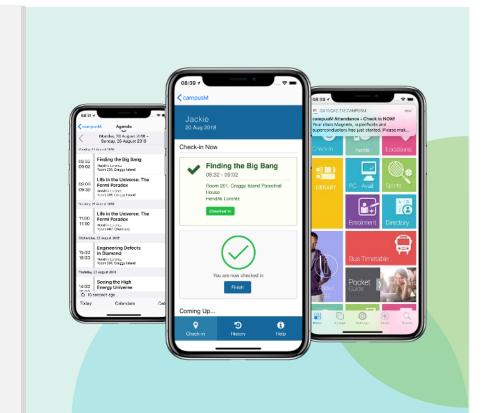

### campusM Attendance

# Simplifying classroom attendance tracking.

An end-to-end solution for tracking user's attendance while allowing the university to comply with local regulations and leverage insightful analytics to deliver constructive intervention for student success and engagement initiatives.

# SIMPLE TO USE

Real-time deployment

Highly Configurable

No hardware or equipment installation

Minimal classroom disruption

# **CONNECTED EXPERIENCE**

Works off any device

Part of the main university app

Connected to the Student Information System

Used by all university stakeholders

#### COST EFFECTIVE

Included in your campusM subscription

One-time implementation fee

Minimal ongoing maintenance