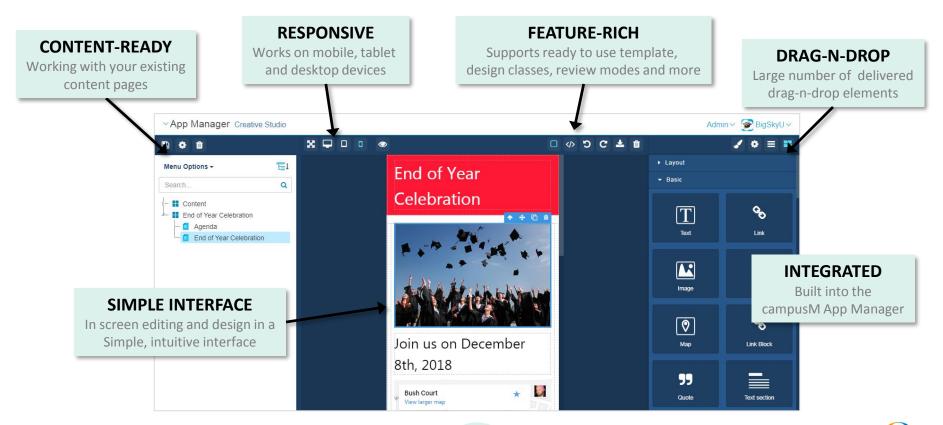

#### **Creative Studio**

# Build Engaging Content in Minutes.

Delivering class leading content creation tools enabling customers to grab and engage their users

Use mobile technologies to reach out and involve your students in new ways, to provide personalized targeted information in new and innovative ways

# SIMPLE TO USE

Self-service interface

Integrated with existing campusM pages and works on any browser

# AVAILABLE TO ALL

The user interface is available to all permitted users

Limited to users' roles and permissions

# INTUITIVE DESIGN

Start the design by using responsive templates, reducing the time to delivery

Provided in a simple drag-n-drop, in-screen editing interface that does need any technical resources