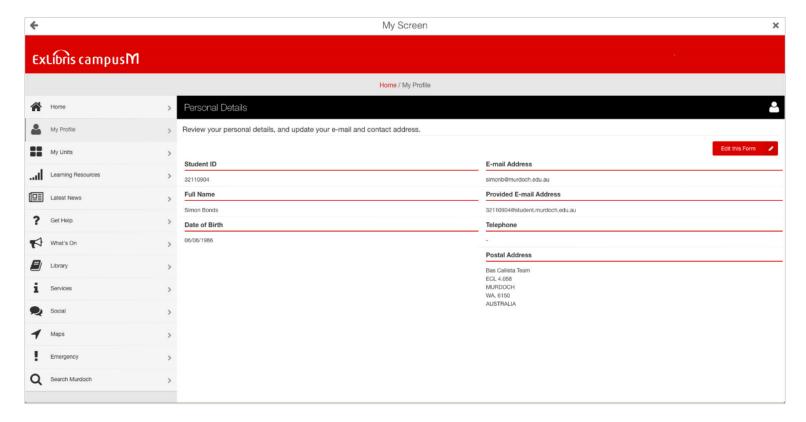

#### **Enhanced Portal Interface**

Interface enhancements to provide a easier menu and breadcrumbs navigational experience for the campusM Web App

- Collapsible left hand side navigation element
- Navigational Bread Crumbs
- Full screen AEK
- Configurable within App Manager

### **Sample Screenshots**