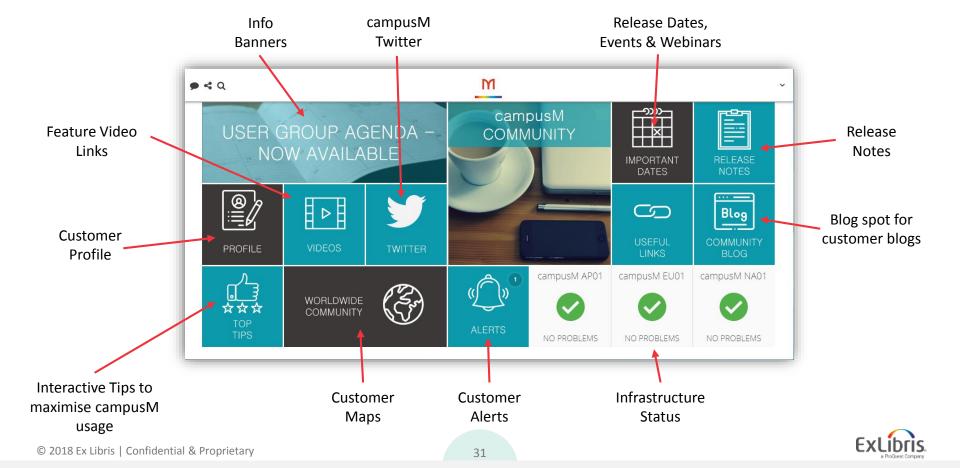

App Introduction 'Wizard'
- In-app marketing and Ad campaigns





#### **Additional Research Areas**

#### **Engagement Engine**

business rule based workflow for automating engagements based on interactions, tags and analytics

#### Drag-n-Drop AEK

create powerful AEK interactions using drag and drop components

Creative studio for AEK



#### campusM Coach

Al and Machine learning technologies used to intelligently drive app interactions and encouraging interventions

#### campusM Collaboration

discover and encourage collaborate networks and communications through campusM

#### Al App Manager

intelligent encouragement of app manager features to support app administrators to make the most of campusM





# One more thing...



# campusM Community App







### campusM Community App





# **LIVE DEMO**