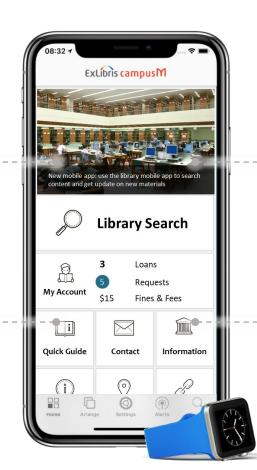

#### Ex Libris campusM

campusM allows the library to be part of the student's day-to-day life, in various areas, including, finding and viewing resources, navigating across campus and the library, viewing library open hours and available services, booking workstations or study rooms, and more...

#### Consolidated **Experience**

- Integrated with library services
- Information and guides
- Maps and navigation

#### Personalized Native App

- My Account information
- Role-based interface
- App personalization