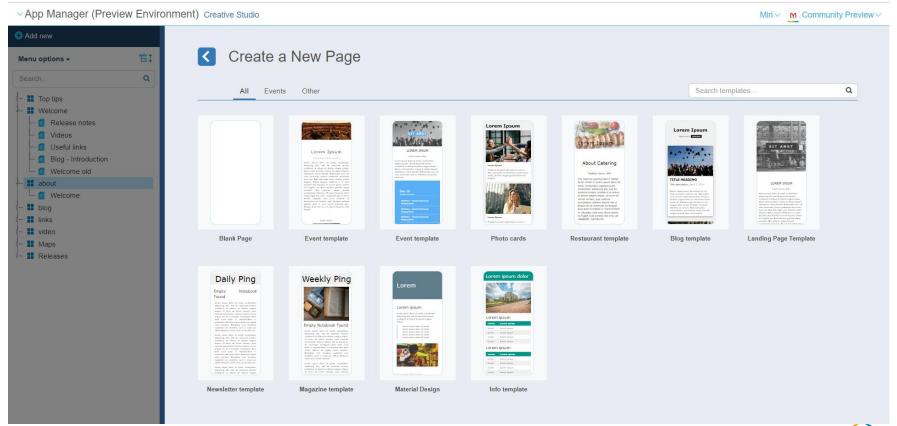

d Ready to Work with Your Existing Content



### **Templates for Various Purposes to Reduce Initial Design Work**



### Responsive In Screen Editing w/ Drag-n-Drop Components



# Comprehensive Settings for Each Element, Packaged with W3Schools Classes



#### **Preview Mode for Mobile, Tablet and Desktop**





### Preview Mode for Mobile, Tablet and Desktop



# The campusM Approach



#### **Simple**

- Out-of-the-box responsive templates
- Change text, images and features
- Edit and publish in just minutes



#### **Advanced**

- Create templates with no technical knowledge
- Drag and drop components
- Configure features with just one click



#### **Expert**

- Developers can access code for pages
- Code templates from scratch
- Share templates with other campusM users



# Simple



#### **Advanced**







#### **Expert**



#### **Creative Studio: Planned Features**



Templates
Institutional templates
Templates packages



Design master
Edit html
Change once, apply
to all



Sharing
Community folder to share pages design



Additional Components Forms, workflows...