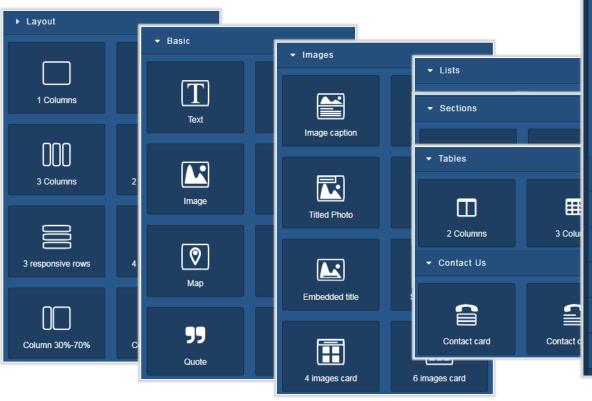

Your Existing Content



### **Templates for Various Purposes to Reduce Initial Design Work**



### Responsive In Screen Editing w/ Drag-n-Drop Components



# Comprehensive Settings for Each Element, Packaged with W3Schools Classes



#### **Preview Mode for Mobile, Tablet and Desktop**





### Preview Mode for Mobile, Tablet and Desktop



# The campusM Approach



#### **Simple**

- Out-of-the-box responsive templates
- Change text, images and features
- Edit and publish in just minutes



#### **Advanced**

- Create templates with no technical knowledge
- Drag and drop components
- Configure features with just one click



#### **Expert**

- Developers can access code for pages
- Code templates from scratch
- Share templates with other campusM users



# Simple



#### **Advanced**







#### **Expert**



#### **Creative Studio: Planned Features**



Templates
Institutional templates
Templates packages



Design master
Edit html
Change once, apply
to all



Sharing
Community folder to share pages design



Additional Components Forms, workflows...