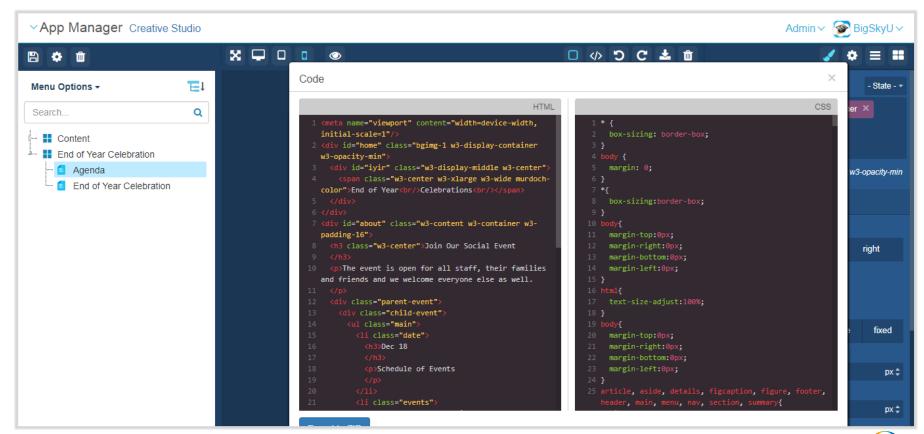

# Comprehensive Settings for Each Element, Packaged with W3Schools Classes

#### **Expert**

- Developers can access code for pages
- Code templates from scratch
- Share templates with other campusM users