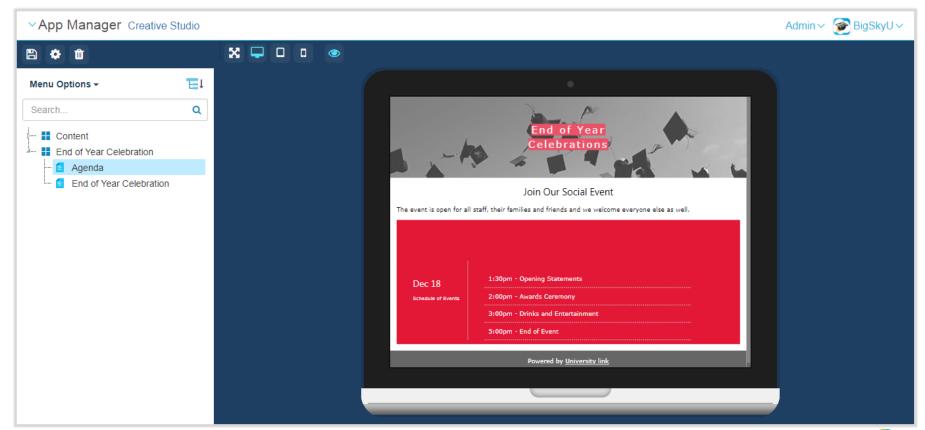

ng campusM pages and works on any browser



# Available to All

The user interface is available to all permitted users based on their permissions



# Template Gallery

Start the design by using responsive templates, reducing the time to delivery



# Intuitive Design

Provided in a simple drag-n-drop, in-screen editing interface that does need any technical resources



## **Build Engaging Content in Minutes**



### Populated and Ready to Work with Your Existing Content



### **Templates for Various Purposes to Reduce Initial Design Work**



### Responsive In Screen Editing w/ Drag-n-Drop Components



# Comprehensive Settings for Each Element, Packaged with W3Schools Classes



#### **Preview Mode for Mobile, Tablet and Desktop**





### Preview Mode for Mobile, Tablet and Desktop



# The campusM Approach



#### **Simple**

- Out-of-the-box responsive templates
- Change text, images and features
- Edit and publish in just minutes



#### **Advanced**

- Create templates with no technical knowledge
- Drag and drop components
- Configure features with just one click



#### **Expert**

- Developers can access code for pages
- Code templates from scratch
- Share templates with other campusM users



# Simple



#### **Advanced**







#### **Expert**



#### **Creative Studio: Planned Features**



Templates
Institutional templates
Templates packages



Design master
Edit html
Change once, apply
to all



Sharing
Community folder to share pages design



Additional Components Forms, workflows...