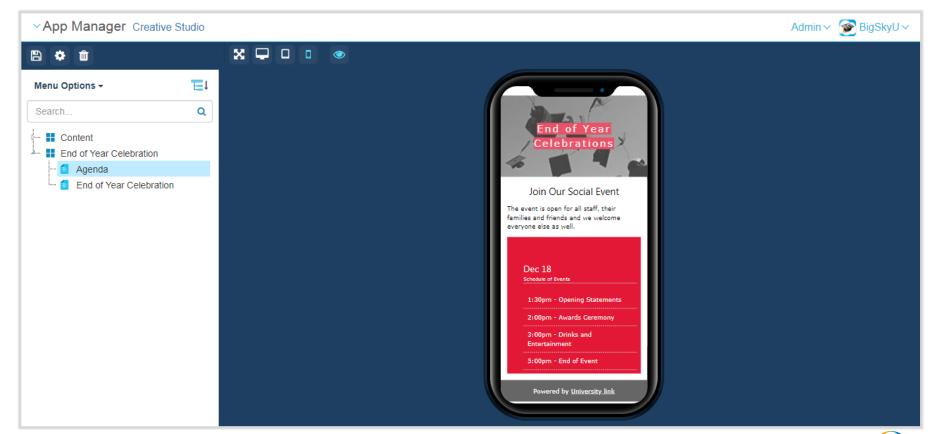

#### **Preview Mode for Mobile, Tablet and Desktop**

### Preview Mode for Mobile, Tablet and Desktop