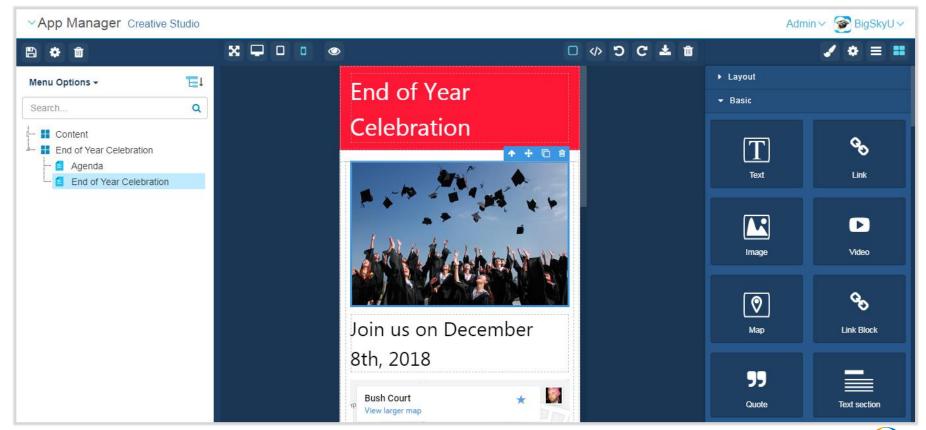

# Intuitive Design

Provided in a simple drag-n-drop, in-screen editing interface that does need any technical resources

### Responsive In Screen Editing w/ Drag-n-Drop Components