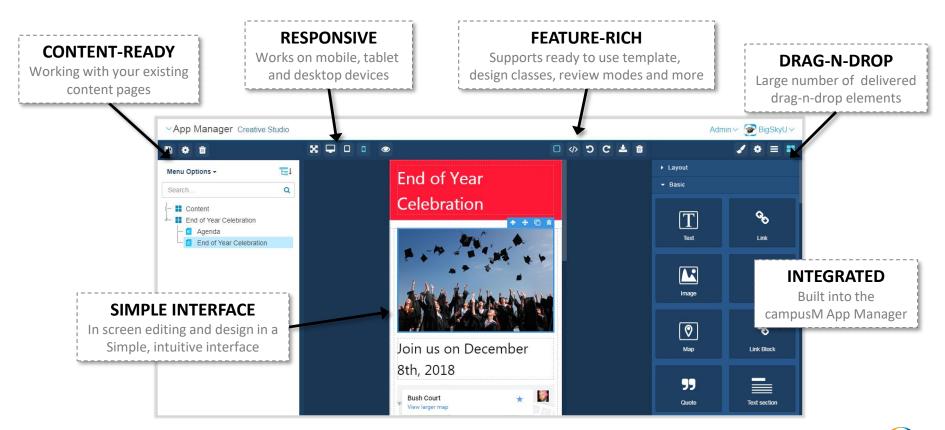

#### Simple Self-Service

Integrated with existing campusM pages and works on any browser

# Available to All

The user interface is available to all permitted users based on their permissions

# Template Gallery

Start the design by using responsive templates, reducing the time to delivery

# Intuitive Design

Provided in a simple drag-n-drop, in-screen editing interface that does need any technical resources