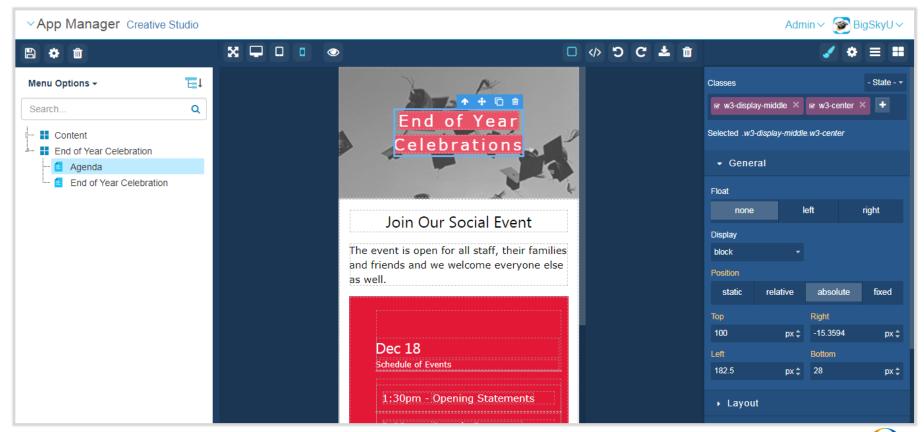

ild Engaging Content in Minutes



# The campusM Approach



#### Simple Self-Service

Integrated with existing campusM pages and works on any browser



# Available to All

The user interface is available to all permitted users based on their permissions



# Template Gallery

Start the design by using responsive templates, reducing the time to delivery



# Intuitive Design

Provided in a simple drag-n-drop, in-screen editing interface that does need any technical resources



## **Build Engaging Content in Minutes**



### Populated and Ready to Work with Your Existing Content



### **Templates for Various Purposes to Reduce Initial Design Work**



### Responsive In Screen Editing w/ Drag-n-Drop Components



# Comprehensive Settings for Each Element, Packaged with W3Schools Classes



#### **Preview Mode for Mobile, Tablet and Desktop**





### Preview Mode for Mobile, Tablet and Desktop



# The campusM Approach



#### **Simple**

- Out-of-the-box responsive templates
- Change text, images and features
- Edit and publish in just minutes



#### **Advanced**

- Create templates with no technical knowledge
- Drag and drop components
- Configure features with just one click



#### **Expert**

- Developers can access code for pages
- Code templates from scratch
- Share templates with other campusM users



# Simple



#### **Advanced**







#### **Expert**



#### **Creative Studio: Planned Features**



Templates
Institutional templates
Templates packages



Design master
Edit html
Change once, apply
to all



Sharing
Community folder to share pages design



Addit