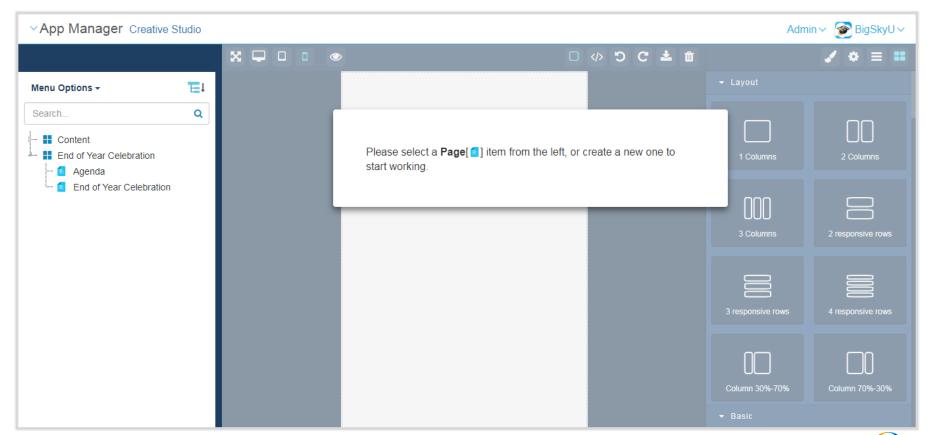

ny systems require technical knowledge (HTML, CSS)
- 4 Using 3<sup>rd</sup> party and expensive design providers
- 5 Disconnected from the rest of the student mobile experience



#### campusM Creative Studio: Build Engaging Content in Minutes



# The campusM Approach



#### Simple Self-Service

Integrated with existing campusM pages and works on any browser



# Available to All

The user interface is available to all permitted users based on their permissions



# Template Gallery

Start the design by using responsive templates, reducing the time to delivery



# Intuitive Design

Provided in a simple drag-n-drop, in-screen editing interface that does need any technical resources



## **Build Engaging Content in Minutes**



### Populated and Ready to Work with Your Existing Content



### **Templates for Various Purposes to Reduce Initial Design Work**



### Responsive In Screen Editing w/ Drag-n-Drop Components



# Comprehensive Settings for Each Element, Packaged with W3Schools Classes



#### **Preview Mode for Mobile, Tablet and Desktop**





### Preview Mode for Mobile, Tablet and Desktop



# The campusM Approach



#### **Simple**

- Out-of-the-box responsive templates
- Change text, images and features
- Edit and publish in just minutes



#### **Advanced**

- Create templates with no technical knowledge
- Drag and drop components
- Configure features with just one click



#### **Expert**

- Developers can access code for pages
- Code templates from scratch
- Share templates with other campusM users



# Simple



#### **Advanced**







#### **Expert**