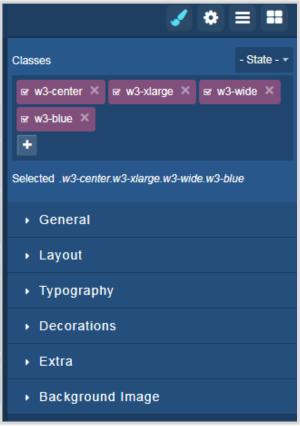

ur Existing Content



### **Templates for Various Purposes to Reduce Initial Design Work**



### Responsive In Screen Editing w/ Drag-n-Drop Components



# Comprehensive Settings for Each Element, Packaged with W3Schools Classes



#### **Preview Mode for Mobile, Tablet and Desktop**





### Preview Mode for Mobile, Tablet and Desktop



# The campusM Approach



#### **Simple**

- Out-of-the-box responsive templates
- Change text, images and features
- Edit and publish in just minutes



#### **Advanced**

- Create templates with no technical knowledge
- Drag and drop components
- Configure features with just one click



#### **Expert**

- Developers can access code for pages
- Code templates from scratch
- Share templates with other campusM users



# Simple



#### **Advanced**







#### **Expert**



#### **Creative Studio: Planned Features**



Templates
Institutional templates
Templates packages



Design master
Edit html
Change once, apply
to all



Sharing
Community folder to share pages design



Additional Components Forms, workflows...