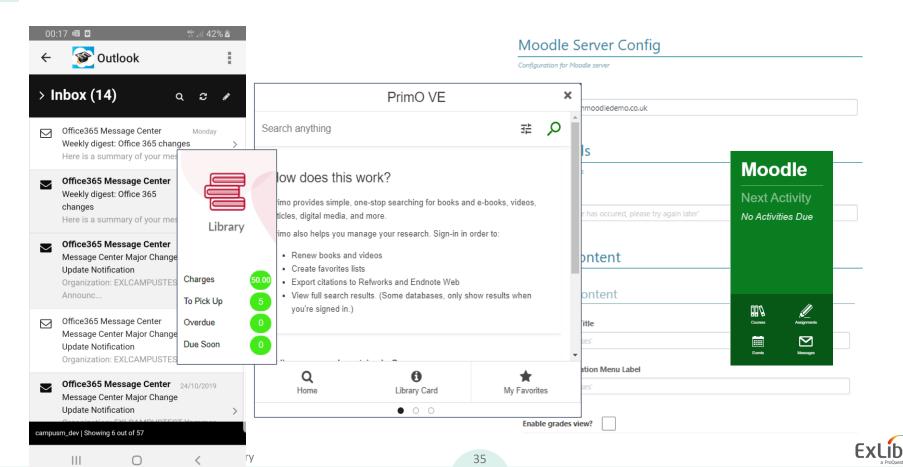

## O365, Moodle, Primo VE and more

#### H1 2020

LMS - Moodle

0365

Primo VE

Time Table – API, Banner, MyTimetable

SIS – Banner, Colleague

Laundry – Circuit

Leganto