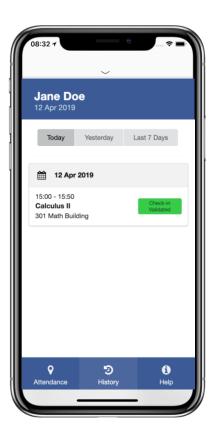

# campusM Attendance simplifying attendance capture

# **End to End Attendance Capture**

## campusM Attendance: Summary