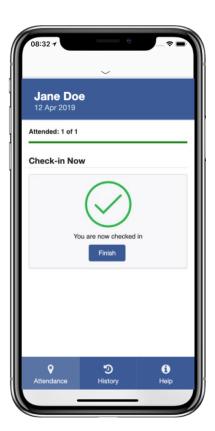

# campusM Attendance simplifying attendance capture

# **End to End Attendance Capture**

## campusM Attendance: Summary