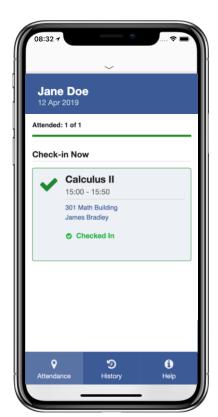

# campusM Attendance simplifying attendance capture

# **End to End Attendance Capture**

## campusM Attendance: Summary