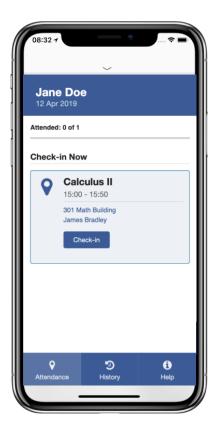

# campusM Attendance simplifying attendance capture

# **End to End Attendance Capture**

## campusM Attendance: Summary