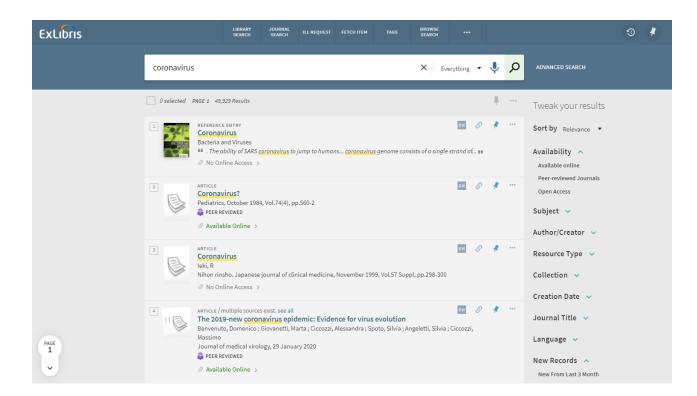

# How to recommend relevant resources for patron searches in Primo VE

Nili Natan

**Product Manager** 



#### Introduction

- There may be a case where the institution wants to refer users to recommended resources on the context of their searches
- In this case we will use the Resource Recommender to show on top of the search results relevant resources when a patron searches for either "library hours" or "Coronavirus" or "Corona updates"



#### Here are search results for the term "Coronavirus"





## **Open the Resource Recommender Configuration page**

| Alma                      | *          | » A     | cquisitions          | Resources | Discovery                                                           | Fulfillment                       | Admin                                                                                                                         | Analytics                                                                                                                               |                                                                                                                                  | (   | 9 👤  |  |  |
|---------------------------|------------|---------|----------------------|-----------|------------------------------------------