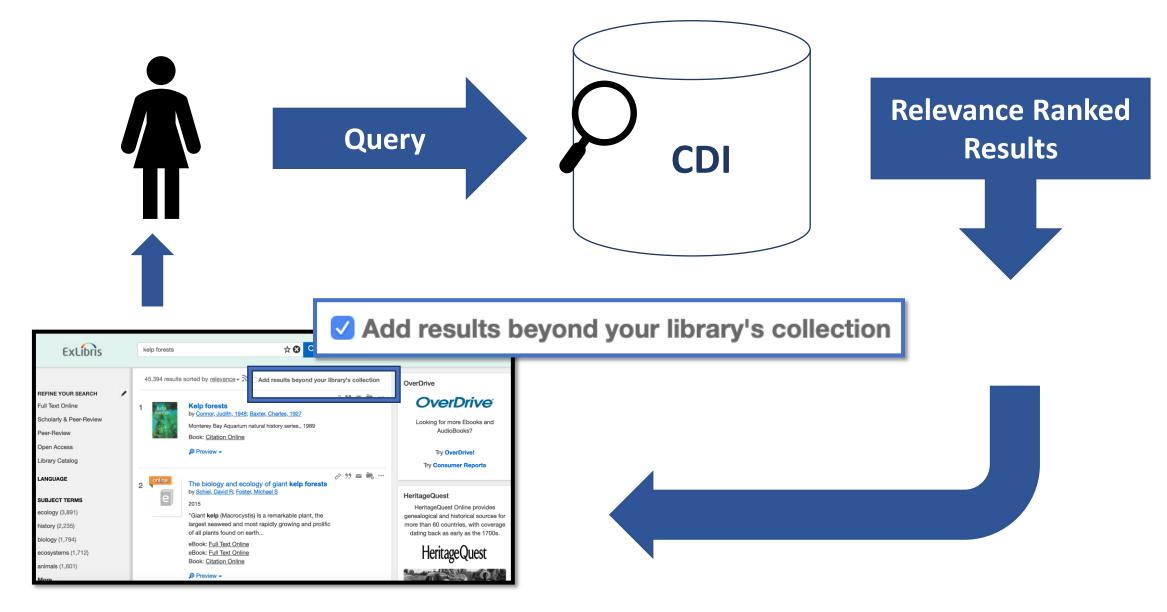

|   |   |   |
|              | Book: <u>Full Text Online</u>                                                                      |   |   |   |
|              | Preview ▼                                                                                          |   |   |   |

#### **Search Result with Links to Full Text**



### Linking to Full Text

- Index-Enhanced Direct Linking (IEDL)
- OpenURL Linking

# Relevance Ranking

#### **Dynamic Ranking** (Search Terms)

- Term Frequency
- Field Weighting
- Stop Word Processing
- Synonym Mapping
- Stemming

#### Static Ranking (Item Attributes)

- Content Type
- Publication Date
- Peer Review / Scholarly Status
- Citation Counts
- Local Collections

#### **Bringing It All Together**



#### **Add Results Beyond Your Library's Collection**



### **Customization in Summon**

- Terminology
- Citation Tracking
- Altmetrics
- Save Options

and more . . .



# Thank you!