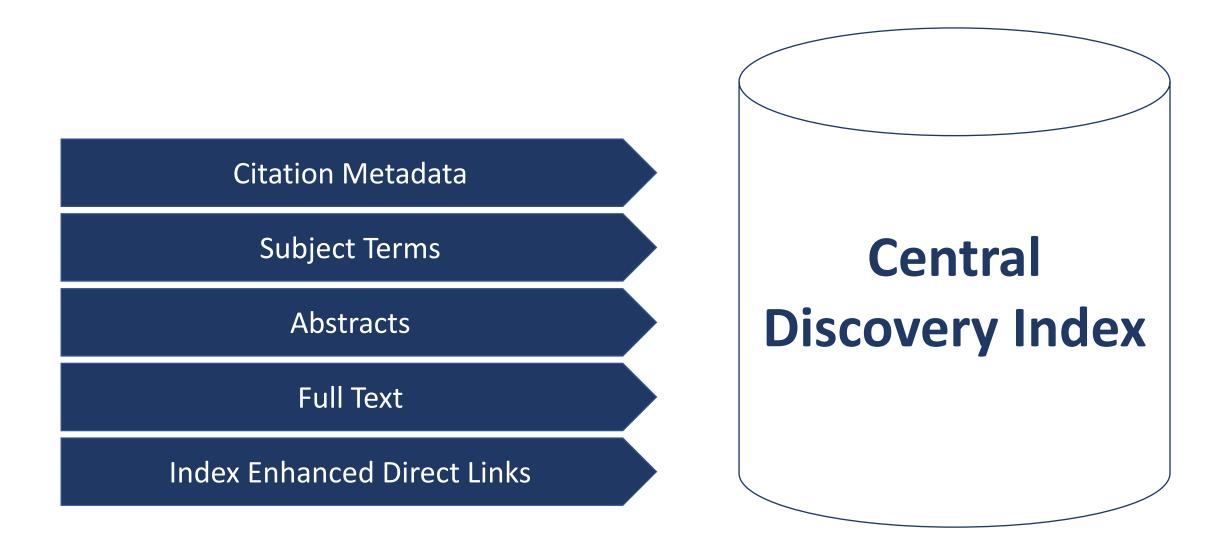

# 

## **Summon for Patron-Facing Librarians**



#### At the end of the session, you will be able to

- Explain how Summon indexes, searches, and ranks resources.
- Conduct topical and known item searches.
- Use facets and Advanced Search to refine results.

## **Summon: Discovery and Delivery**



#### **Discovery: Locating resources across multiple sources**

- Conducting and refining searches
- Identifying relevant resources

## Delivery: Getting access to the resources

- Holdings information for physical items
- Full-text for online items
- Request options for items without local access

### **Central Discovery Index (CDI)**



#### **Summon Index: Provider Content**



#### **CDI: Special Provider Content**



Web of Science Citation Counts

**Scopus Citation Counts** 

#### CrossRef DOIs



#### **CDI: Library Content**



#### **Activating Your Collections**

- 360 Core Client Center
- Intota
- Ex Libris Alma



#### Master Summon Records



## Search Result with Multiple Access Points

Access Points:

- 1. Catalog Record: eBook
- 2. Catalog Record: Print Book
- 3. Electronic Book Holding



| edia<br>1951 | Grzimek's animal life encyclopedia<br>by <u>Grzimek, Bernhard; Schlager, Neil; Olendorf, Donna</u> | C | " | Ī |
|--------------|----------------------------------------------------------------------------------------------------|---|---|---|
|              | 2003