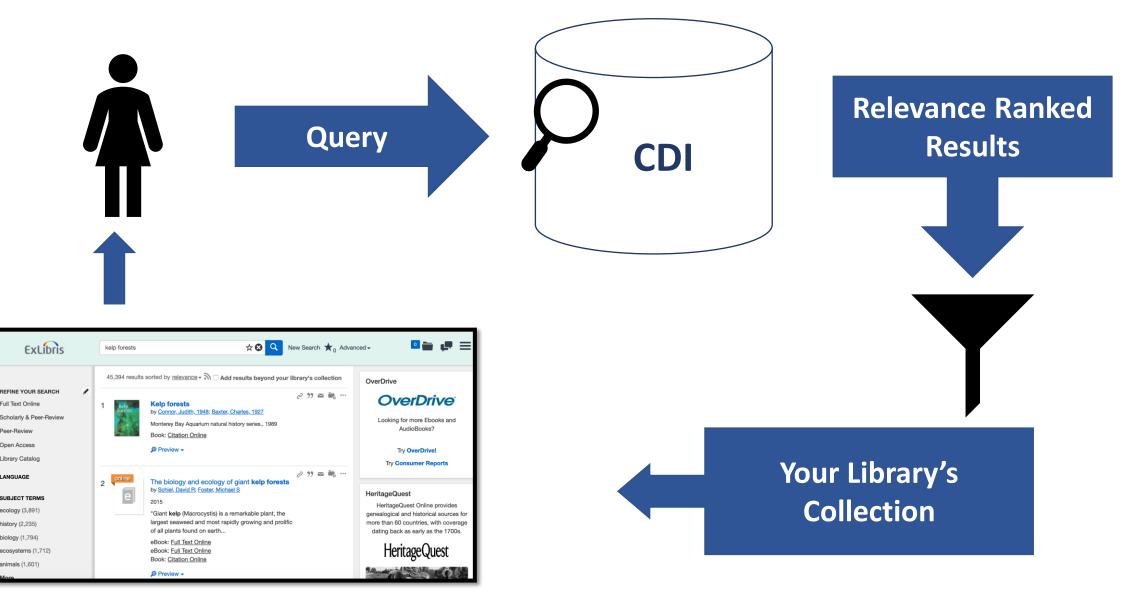

Library Depository (+9 More)                                 |   |   |   |
|              | Book: <u>Full Text Online</u>                                                                      |   |   |   |
|              | Preview ▼                                                                                          |   |   |   |

#### **Search Result with Links to Full Text**



### Linking to Full Text

- Index-Enhanced Direct Linking (IEDL)
- OpenURL Linking

# Relevance Ranking

#### **Dynamic Ranking** (Search Terms)

- Term Frequency
- Field Weighting
- Stop Word Processing
- Synonym Mapping
- Stemming

#### Static Ranking (Item Attributes)

- Content Type
- Publication Date
- Peer Review / Scholarly Status
- Citation Counts
- Local Collections

#### **Bringing It All Together**



#### **Add Results Beyond Your Library's Collection**



### **Customization in Summon**

- Terminology
- Citation Tracking
- Altmetrics
- Save Options

and more . . .



# Thank you!